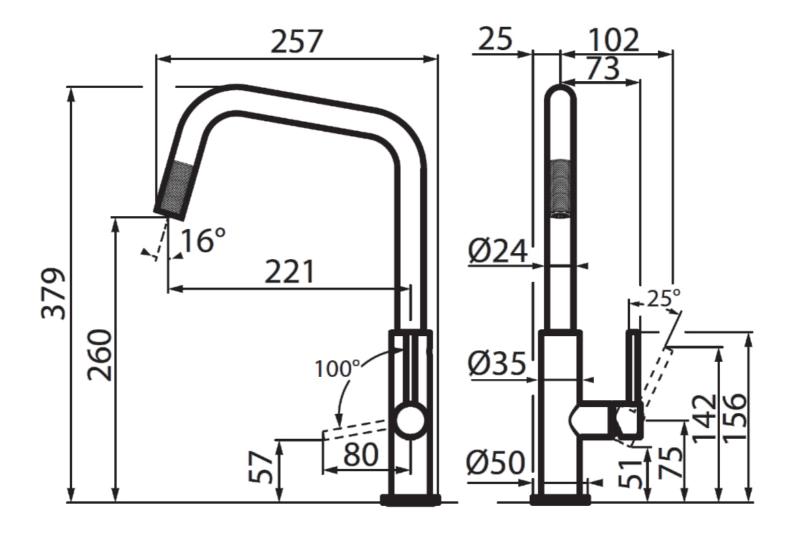

|
| Max worktop thickness | 40mm                                                                     |
| Mixer type            | Single lever mixer tap with rotating barrel and extractable shower head. |

## **FEATURES**



| Extractable head    | The head of the tap is extractable, in order to easily reach any area of the sink.                       |
|---------------------|----------------------------------------------------------------------------------------------------------|
| Rotating angle      | All the taps have a wide angle of rotation. Some models even permit a full 360° rotation.                |
| Strenghtening plate | Foster's mixer taps are equipped with the strenghtening plate that offers perfect stability on any sink. |



## **TECHNICAL DATA**