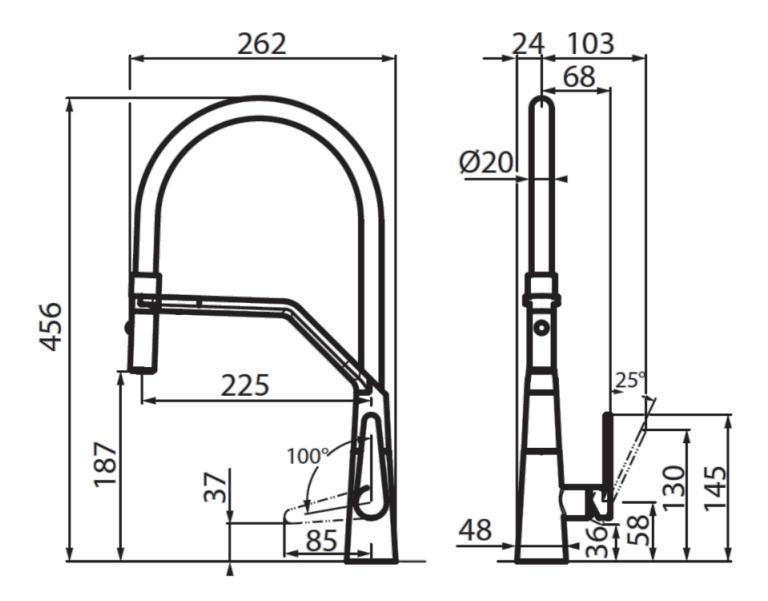

|
| 40mm                                                        |
| Single lever faucet with rotating barrel and flexible head. |
|                                                             |



## **FEATURES**

| Double jet (flow and rain) | Several models are equipped with a switch to easily change the flow from continuous to shower.           |
|----------------------------|----------------------------------------------------------------------------------------------------------|
| Rotating angle             | All the taps have a wide angle of rotation. Some models even permit a full 360° rotation.                |
| Strenghtening plate        | Foster's mixer taps are equipped with the strenghtening plate that offers perfect stability on any sink. |



## **TECHNICAL DATA**