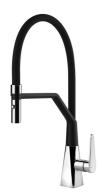

## Mixer Tap FL 8521 000

Mixer Taps

Code: 8521 000

## **DETAILS**

| Black                                                       |
|-------------------------------------------------------------|
| Brass                                                       |
| Chromed                                                     |
| 360°                                                        |
| 48 x 48 mm                                                  |
| With ceramic discs                                          |
| ø35mm                                                       |
| 40mm                                                        |
| Single lever faucet with rotating barrel and flexible head. |
|                                                             |