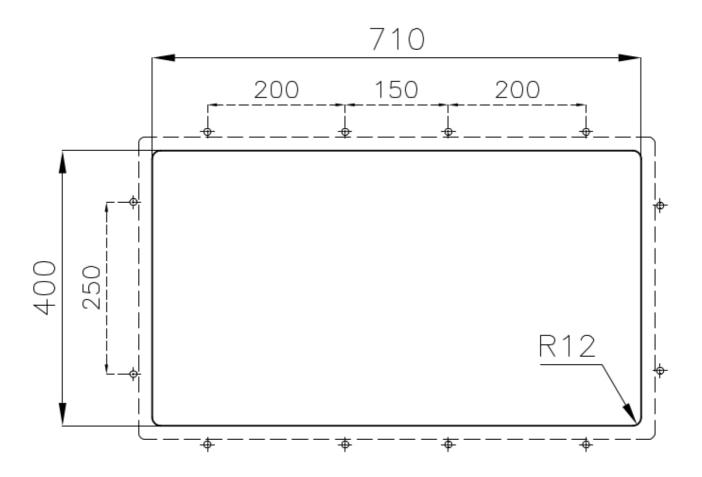

| Built-in hole                 | View technical data sheet (for all Flush-mount / Top-mount models and Under-mount models)                                                                                                                                                                                                                                                      |
|-------------------------------|------------------------------------------------------------------------------------------------------------------------------------------------------------------------------------------------------------------------------------------------------------------------------------------------------------------------------------------------|
| Drainer                       | No                                                                                                                                                                                                                                                                                                                                             |
| Width                         | 75 cm                                                                                                                                                                                                                                                                                                                                          |
| Bowl dimension                | 340x400mm                                                                                                                                                                                                                                                                                                                                      |
| Number of bowls               | 2 bowls                                                                                                                                                                                                                                                                                                                                        |
| Waste fitting                 | Drain SPACE 3,5"                                                                                                                                                                                                                                                                                                                               |
| Notes:                        | As the product consists of a single seamless steel surface with no gaps or interstices, the use of garbage disposal and waste fitting with automatic control is not permitted.                                                                                                                                                                 |
| FEATURES                      |                                                                                                                                                                                                                                                                                                                                                |
| Gun Metal                     | The Gun Metal finish is obtained by treating steel with a physical process called PVD (Phisical Vacuum Deposition) which deposits particles of noble metals on the surface. The result is a unique and refined aesthetic effect, and an improvement of the mechanical properties of the steel which is more resistant to impact and scratches. |
| ONE SEAMLESS STEEL<br>SURFACE | The waste-fitting and overflow are moulded on the sink. The product is therefore made out of one seamless steel surface, without gaps or interstices. A great plus in terms of hygiene.                                                                                                                                                        |
| Deep bowls                    | This bowls reach an important depth, over 20 cm, thanks to the advanced production technology, that can be offer great capiency and practicity in all the washing operations.                                                                                                                                                                  |
| High thickness                | Imm thick steel. A significant thickness, which guarantees the maximum sturdiness and durability.                                                                                                                                                                                                                                              |
| Perimetral overflow           | The overflow is always a security on the Foster sinks that prevents the overflow of water in case of oversights. The perimeter drain solution improves aesthetics thanks to its square and essential shape.                                                                                                                                    |