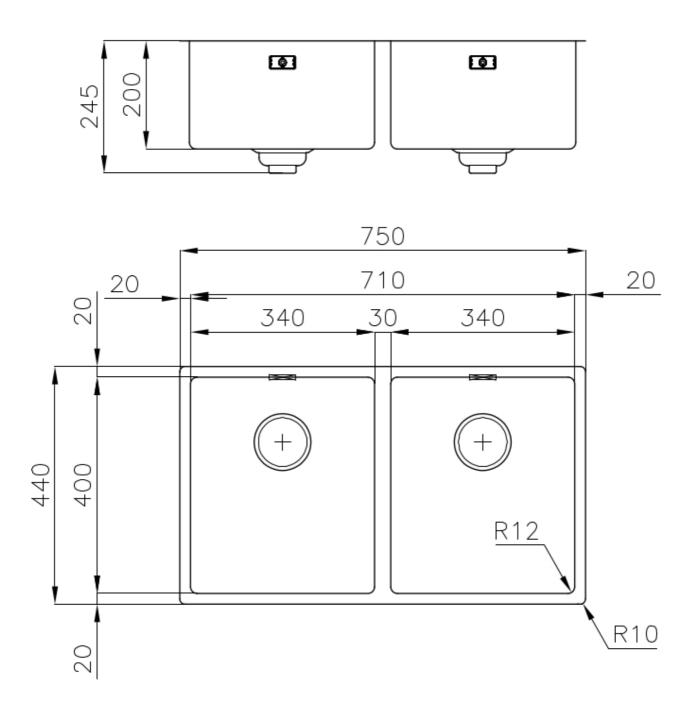

#### **DETAILS**

| Gun Metal                                                       |
|-----------------------------------------------------------------|
| PVD                                                             |
| AISI 304 stainless steel                                        |
| Foster brushed                                                  |
| 80 cm                                                           |
| Undermount                                                      |
| 750x440 mm                                                      |
| Fixing hooks, gasket, drain, overflow and siphon, boxed packing |
| No standard holes                                               |
|                                                                 |

| Built-in hole                 | View technical data sheet (for all Flush-mount / Top-mount models and Under-mount models)                                                                                                                                                                                                                                                      |
|-------------------------------|------------------------------------------------------------------------------------------------------------------------------------------------------------------------------------------------------------------------------------------------------------------------------------------------------------------------------------------------|
| Drainer                       | No                                                                                                                                                                                                                                                                                                                                             |
| Width                         | 75 cm                                                                                                                                                                                                                                                                                                                                          |
| Bowl dimension                | 340x400mm                                                                                                                                                                                                                                                                                                                                      |
| Number of bowls               | 2 bowls                                                                                                                                                                                                                                                                                                                                        |
| Waste fitting                 | Drain SPACE 3,5"                                                                                                                                                                                                                                                                                                                               |
| Notes:                        | As the product consists of a single seamless steel surface with no gaps or interstices, the use of garbage disposal and waste fitting with automatic control is not permitted.                                                                                                                                                                 |
| FEATURES                      |                                                                                                                                                                                                                                                                                                                                                |
| Gun Metal                     | The Gun Metal finish is obtained by treating steel with a physical process called PVD (Phisical Vacuum Deposition) which deposits particles of noble metals on the surface. The result is a unique and refined aesthetic effect, and an improvement of the mechanical properties of the steel which is more resistant to impact and scratches. |
| ONE SEAMLESS STEEL<br>SURFACE | The waste-fitting and overflow are moulded on the sink. The product is therefore made out of one seamless steel surface, without gaps or interstices. A great plus in terms of hygiene.                                                                                                                                                        |
| Deep bowls                    | This bowls reach an important depth, over 20 cm, thanks to the advanced production technology, that can be offer great capiency and practicity in all the washing operations.                                                                                                                                                                  |
| High thickness                | Imm thick steel. A significant thickness, which guarantees the maximum sturdiness and durability.                                                                                                                                                                                                                                              |
| Perimetral overflow           | The overflow is always a security on the Foster sinks that prevents the overflow of water in case of oversights. The perimeter drain solution improves aesthetics thanks to its square and essential shape.                                                                                                                                    |