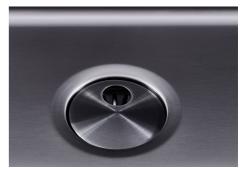

| Save space system   | Drain and siphon are designed to leave as much space as possible in the under-sink area, more and more useful today for theseparate waste collection systems.                                         |
|---------------------|-------------------------------------------------------------------------------------------------------------------------------------------------------------------------------------------------------|
| Small radius        | Bowls with squared shapes with a modern design and an increased capacity, for a minimal aesthetics connected with an extreme practicity.                                                              |
| Space waste fitting | The elegant SPACE steel cap closes the drain and leaves no visible residues collected in the basket below. Space also has a small footprint and allows the optimal use of the under-sink compartment. |