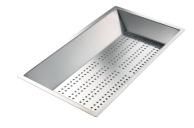

Graters kit with ring-holder and food collection tray 8159 101

Stainless steel perforated tray 8151 000

White basket 8612 100