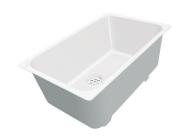

### Foster ==

Iroko-wood twin chopping board 8644 004

Stainless steel colander 8154 000

Stainless steel plate rack 8100 154

Stainless steel plate rack 8100 201

Stainless steel plate rack 8100 303

White bowl 8153 100