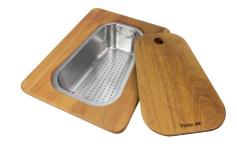

#### **OPTIONAL ACCESSORIES**

Cestello inox 8612 000

Glass chopping board 8631 300

HPDE Chopping board 8657 001

HPDE Twin chopping board 8644 101

Iroko-wood chopping board with stainless steel colander 8644 042