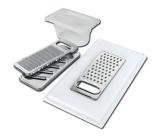

Graters kit with ring-holder and food collection tray 8159 101

Stainless steel perforated tray 8151 000

White basket 8612 100