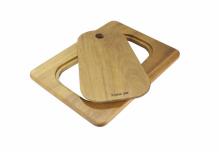

-----------------------------------|
| Small radius        | Bowls with squared shapes with a modern design and an increased capacity, for a minimal aesthetics connected with an extreme practicity.                                                              |
| Space waste fitting | The elegant SPACE steel cap closes the drain and leaves no visible residues collected in the basket below. Space also has a small footprint and allows the optimal use of the under-sink compartment. |

#### **TECHNICAL DATA**

# Foster ==



# Foster ==





#### **GALLERY**













#### **OPTIONAL ACCESSORIES**



Cestello inox 8612 000



Glass chopping board 8631 300



HPDE Chopping board 8657 001



HPDE Twin chopping board 8644 101



Iroko-wood chopping board with stainless steel colander 8644 042



Iroko-wood sliding chopping board 8644 041

### Foster ==



Iroko-wood twin chopping board 8644 004



Stainless steel colander 8154 000



Stainless steel plate rack 8100 154



Stainless steel plate rack 8100 201



Stainless steel plate rack 8100 303



White bowl 8153 100



Graters kit with ring-holder and food collection tray 8159 101



Stainless steel perforated tray 8151 000



White basket 8612 100

#### **WARNING:**

The accessories 8159101, 8151000 and 8100303 are only usable in combination with 8644101 The accessories 8100154 and 8154000 are only usable in combination with 8644004



#### **RECOMMENDED PAIRINGS**



Mixer Tap Skin Gun Metal 8424 856