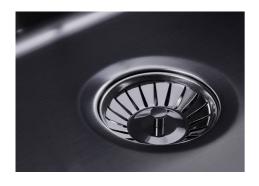

| Save space system   | Drain and siphon are designed to leave as much space as possible in the under-sink area, more and more useful today for theseparate waste collection systems.                                         |
|---------------------|-------------------------------------------------------------------------------------------------------------------------------------------------------------------------------------------------------|
| Small radius        | Bowls with squared shapes with a modern design and an increased capacity, for a minimal aesthetics connected with an extreme practicity.                                                              |
| Space waste fitting | The elegant SPACE steel cap closes the drain and leaves no visible residues collected in the basket below. Space also has a small footprint and allows the optimal use of the under-sink compartment. |