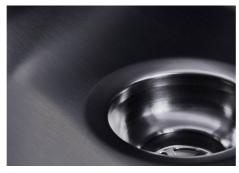

| Built-in hole                 | View technical data sheet (for all Flush-mount / Top-mount models and Under-mount models)                                                                                                                                                                                                                                                      |
|-------------------------------|------------------------------------------------------------------------------------------------------------------------------------------------------------------------------------------------------------------------------------------------------------------------------------------------------------------------------------------------|
| Drainer                       | No                                                                                                                                                                                                                                                                                                                                             |
| Width                         | 75 cm                                                                                                                                                                                                                                                                                                                                          |
| Bowl dimension                | 340x400mm                                                                                                                                                                                                                                                                                                                                      |
| Number of bowls               | 2 bowls                                                                                                                                                                                                                                                                                                                                        |
| Waste fitting                 | Drain SPACE 3,5"                                                                                                                                                                                                                                                                                                                               |
| Notes:                        | As the product consists of a single seamless steel surface with no gaps or interstices, the use of garbage disposal and waste fitting with automatic control is not permitted.                                                                                                                                                                 |
| FEATURES                      |                                                                                                                                                                                                                                                                                                                                                |
| Gun Metal                     | The Gun Metal finish is obtained by treating steel with a physical process called PVD (Phisical Vacuum Deposition) which deposits particles of noble metals on the surface. The result is a unique and refined aesthetic effect, and an improvement of the mechanical properties of the steel which is more resistant to impact and scratches. |
| ONE SEAMLESS STEEL<br>SURFACE | The waste-fitting and overflow are moulded on the sink. The product is therefore made out of one seamless steel surface, without gaps or interstices. A great plus in terms of hygiene.                                                                                                                                                        |
| Deep bowls                    | This bowls reach an important depth, over 20 cm, thanks to the advanced production technology, that can be offer great capiency and practicity in all the washing operations.                                                                                                                                                                  |
| High thickness                | Imm thick steel. A significant thickness, which guarantees the maximum sturdiness and durability.                                                                                                                                                                                                                                              |
| Perimetral overflow           | The overflow is always a security on the Foster sinks that prevents the overflow of water in case of oversights. The perimeter drain solution improves aesthetics thanks to its square and essential shape.                                                                                                                                    |