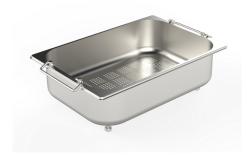

### Sink Skin Gun Metal - 4455 846

Kitchen Sinks

Code: 4455 846

#### **DETAILS**

| Gun Metal                                                       |
|-----------------------------------------------------------------|
| PVD                                                             |
| AISI 304 stainless steel                                        |
| Foster brushed                                                  |
| 80 cm                                                           |
| Undermount                                                      |
| 750x440 mm                                                      |
| Fixing hooks, gasket, drain, overflow and siphon, boxed packing |
| No standard holes                                               |
|                                                                 |

| Built-in hole                 | View technical data sheet (for all Flush-mount / Top-mount models and Under-mount models)                                                                                                                                                                                                                                                      |
|-------------------------------|------------------------------------------------------------------------------------------------------------------------------------------------------------------------------------------------------------------------------------------------------------------------------------------------------------------------------------------------|
| Drainer                       | No                                                                                                                                                                                                                                                                                                                                             |
| Width                         | 75 cm                                                                                                                                                                                                                                                                                                                                          |
| Bowl dimension                | 340x400mm                                                                                                                                                                                                                                                                                                                                      |
| Number of bowls               | 2 bowls                                                                                                                                                                                                                                                                                                                                        |
| Waste fitting                 | Drain SPACE 3,5"                                                                                                                                                                                                                                                                                                                               |
| Notes:                        | As the product consists of a single seamless steel surface with no gaps or interstices, the use of garbage disposal and waste fitting with automatic control is not permitted.                                                                                                                                                                 |
| FEATURES                      |                                                                                                                                                                                                                                                                                                                                                |
| Gun Metal                     | The Gun Metal finish is obtained by treating steel with a physical process called PVD (Phisical Vacuum Deposition) which deposits particles of noble metals on the surface. The result is a unique and refined aesthetic effect, and an improvement of the mechanical properties of the steel which is more resistant to impact and scratches. |
| ONE SEAMLESS STEEL<br>SURFACE | The waste-fitting and overflow are moulded on the sink. The product is therefore made out of one seamless steel surface, without gaps or interstices. A great plus in terms of hygiene.                                                                                                                                                        |
| Deep bowls                    | This bowls reach an important depth, over 20 cm, thanks to the advanced production technology, that can be offer great capiency and practicity in all the washing operations.                                                                                                                                                                  |
| High thickness                | Imm thick steel. A significant thickness, which guarantees the maximum sturdiness and durability.                                                                                                                                                                                                                                              |
| Perimetral overflow           | The overflow is always a security on the Foster sinks that prevents the overflow of water in case of oversights. The perimeter drain solution improves aesthetics thanks to its square and essential shape.                                                                                                                                    |