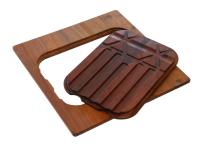

### Foster ==

Iroko-wood twin chopping board 8644 004

Stainless steel colander 8154 000

Stainless steel plate rack 8100 154

Stainless steel plate rack 8100 201

Stainless steel plate rack 8100 303

White bowl 8153 100