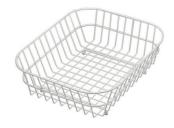

Graters kit with ring-holder and food collection tray 8159 101

Stainless steel perforated tray 8151 000

White basket 8612 100