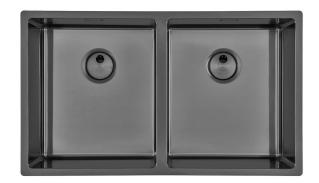

### Sink Skin Gun Metal - 4455 846

Kitchen Sinks

Code: 4455 846

#### **DETAILS**

| Gun Metal                                                       |
|-----------------------------------------------------------------|
| PVD                                                             |
| AISI 304 stainless steel                                        |
| Foster brushed                                                  |
| 80 cm                                                           |
| Undermount                                                      |
| 750x440 mm                                                      |
| Fixing hooks, gasket, drain, overflow and siphon, boxed packing |
| No standard holes                                               |
|                                                                 |

| Built-in hole                 | View technical data sheet (for all Flush-mount / Top-mount models and Under-mount models)                                                                                                                                                                                                                                                      |
|-------------------------------|------------------------------------------------------------------------------------------------------------------------------------------------------------------------------------------------------------------------------------------------------------------------------------------------------------------------------------------------|
| Drainer                       | No                                                                                                                                                                                                                                                                                                                                             |
| Width                         | 75 cm                                                                                                                                                                                                                                                                                                                                          |
| Bowl dimension                | 340x400mm                                                                                                                                                                                                                                                                                                                                      |
| Number of bowls               | 2 bowls                                                                                                                                                                                                                                                                                                                                        |
| Waste fitting                 | Drain SPACE 3,5"                                                                                                                                                                                                                                                                                                                               |
| Notes:                        | As the product consists of a single seamless steel surface with no gaps or interstices, the use of garbage disposal and waste fitting with automatic control is not permitted.                                                                                                                                                                 |
| FEATURES                      |                                                                                                                                                                                                                                                                                                                                                |
| Gun Metal                     | The Gun Metal finish is obtained by treating steel with a physical process called PVD (Phisical Vacuum Deposition) which deposits particles of noble metals on the surface. The result is a unique and refined aesthetic effect, and an improvement of the mechanical properties of the steel which is more resistant to impact and scratches. |
| ONE SEAMLESS STEEL<br>SURFACE | The waste-fitting and overflow are moulded on the sink. The product is therefore made out of one seamless steel surface, without gaps or interstices. A great plus in terms of hygiene.                                                                                                                                                        |
| Deep bowls                    | This bowls reach an important depth, over 20 cm, thanks to the advanced production technology, that can be offer great capiency and practicity in all the washing operations.                                                                                                                                                                  |
| High thickness                | Imm thick steel. A significant thickness, which guarantees the maximum sturdiness and durability.                                                                                                                                                                                                                                              |
| Perimetral overflow           | The overflow is always a security on the Foster sinks that prevents the overflow of water in case of oversights. The perimeter drain solution improves aesthetics thanks to its square and essential shape.                                                                                                                                    |