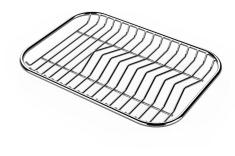

### **OPTIONAL ACCESSORIES**

Cestello inox 8612 000

Glass chopping board 8631 300

HPDE Chopping board 8657 001

HPDE Twin chopping board 8644 101

Iroko-wood chopping board with stainless steel colander 8644 042

Iroko-wood sliding chopping board 8644 041

Iroko-wood twin chopping board 8644 004

Stainless steel colander 8154 000

Stainless steel plate rack 8100 154

Stainless steel plate rack 8100 303

White basket 8612 100

## Foster ==

Graters kit with ring-holder and food collection tray 8159 101

Stainless steel perforated tray 8151 000

Stainless steel plate rack 8100 201