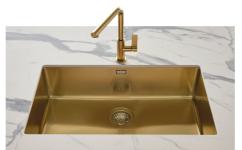

## **Sink KE Gold 2157 859**

Kitchen Sinks Code: 2157 859

### **DETAILS**

| Coloring               | Gold                                                            |
|------------------------|-----------------------------------------------------------------|
| Finish                 | PVD                                                             |
| Material               | AISI 304 stainless steel                                        |
| Texture                | Foster brushed                                                  |
| Base                   | 80 cm                                                           |
| Edge/Installation Type | Undermount                                                      |
| Dimensions             | 750x440 mm                                                      |
| Standard fittings      | Fixing hooks, gasket, drain, overflow and siphon, boxed packing |
| Mixer holes            | No standard holes                                               |
|                        |                                                                 |

| Built-in hole             | View technical data sheet (for all Flush-mount / Top-mount models and Under-mount models)                                                                                                                                                                                                                                                    |
|---------------------------|----------------------------------------------------------------------------------------------------------------------------------------------------------------------------------------------------------------------------------------------------------------------------------------------------------------------------------------------|
| Drainer                   | No                                                                                                                                                                                                                                                                                                                                           |
| Width                     | 75 cm                                                                                                                                                                                                                                                                                                                                        |
| Bowl dimension            | 710x400mm                                                                                                                                                                                                                                                                                                                                    |
| Number of bowls           | 1 bowl                                                                                                                                                                                                                                                                                                                                       |
| Waste fitting             | 3,5" drain                                                                                                                                                                                                                                                                                                                                   |
| FEATURES                  |                                                                                                                                                                                                                                                                                                                                              |
| Basket 3,5" waste fitting | The drain is equipped with a large 3.5" drain, with the practical basket cap that prevents the discharge of solid parts. The 3.5 "drain allows the use of the Foster waste-disposer, compatible with all models.                                                                                                                             |
| Gold                      | The Gold finish is obtained by treating the steel with a physical process called PVD (Physical Vacuum Deposition) which deposits particles of noble metals on the surface. The result is a unique and refined aesthetic effect, and an improvement in the mechanical properties of the steel that is more resistant to shocks and scratches. |
| High thickness            | Imm thick steel. A significant thickness, which guarantees the maximum sturdiness and durability.                                                                                                                                                                                                                                            |
| Perimetral overflow       | The overflow is always a security on the Foster sinks that prevents the overflow of water in case of oversights. The perimeter drain solution improves aesthetics thanks to its square and essential shape.                                                                                                                                  |
| Small radius              | Bowls with squared shapes with a modern design and an increased capacity, for a minimal aesthetics connected with an extreme practicity.                                                                                                                                                                                                     |

## **GALLERY**