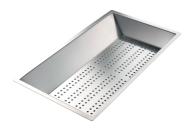

## Foster ==

Graters kit with ring-holder and food collection tray 8159 101

Stainless steel perforated tray 8151 000

Stainless steel plate rack 8100 201