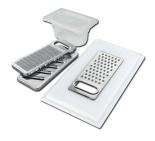

## Foster ==

Graters kit with ring-holder and food collection tray 8159 101

Stainless steel perforated tray 8151 000

Stainless steel plate rack 8100 201