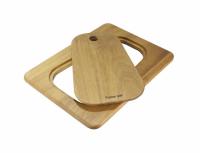

### **OPTIONAL ACCESSORIES**

Cestello inox 8612 000

Glass chopping board 8631 300

HPDE Chopping board 8657 001

HPDE Twin chopping board 8644 101

Iroko-wood chopping board with stainless steel colander 8644 042

Iroko-wood sliding chopping board 8644 041

Iroko-wood twin chopping board 8644 004

Stainless steel colander 8154 000

Stainless steel plate rack 8100 154

Stainless steel plate rack 8100 303

White basket 8612 100