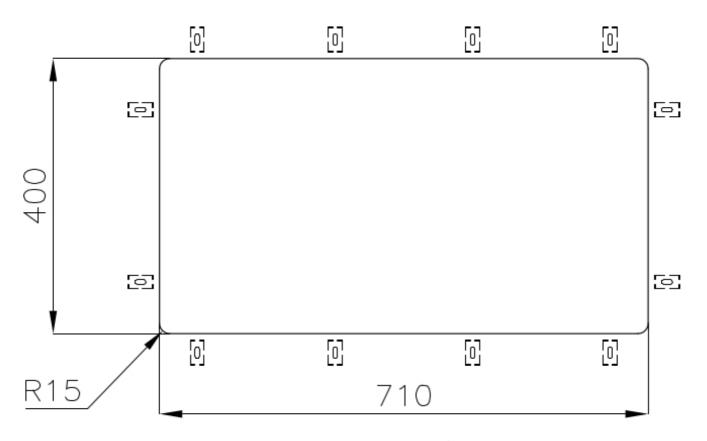

| Built-in hole             | View technical data sheet (for all Flush-mount / Top-mount models and Under-mount models)                                                                                                                                                                                                                                                    |
|---------------------------|----------------------------------------------------------------------------------------------------------------------------------------------------------------------------------------------------------------------------------------------------------------------------------------------------------------------------------------------|
| Drainer                   | No                                                                                                                                                                                                                                                                                                                                           |
| Width                     | 75 cm                                                                                                                                                                                                                                                                                                                                        |
| Bowl dimension            | 710x400mm                                                                                                                                                                                                                                                                                                                                    |
| Number of bowls           | 1 bowl                                                                                                                                                                                                                                                                                                                                       |
| Waste fitting             | 3,5" drain                                                                                                                                                                                                                                                                                                                                   |
| FEATURES                  |                                                                                                                                                                                                                                                                                                                                              |
| Basket 3,5" waste fitting | The drain is equipped with a large 3.5" drain, with the practical basket cap that prevents the discharge of solid parts. The 3.5 "drain allows the use of the Foster waste-disposer, compatible with all models.                                                                                                                             |
| Gold                      | The Gold finish is obtained by treating the steel with a physical process called PVD (Physical Vacuum Deposition) which deposits particles of noble metals on the surface. The result is a unique and refined aesthetic effect, and an improvement in the mechanical properties of the steel that is more resistant to shocks and scratches. |
| High thickness            | Imm thick steel. A significant thickness, which guarantees the maximum sturdiness and durability.                                                                                                                                                                                                                                            |
| Perimetral overflow       | The overflow is always a security on the Foster sinks that prevents the overflow of water in case of oversights. The perimeter drain solution improves aesthetics thanks to its square and essential shape.                                                                                                                                  |
| Small radius              | Bowls with squared shapes with a modern design and an increased capacity, for a minimal aesthetics connected with an extreme practicity.                                                                                                                                                                                                     |

## Foster ==

Cut out size Dimensioni per foratura top