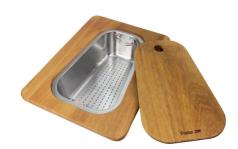

### **OPTIONAL ACCESSORIES**

Cestello inox 8612 000

Glass chopping board 8631 300

HPDE Chopping board 8657 001

HPDE Twin chopping board 8644 101

Iroko-wood chopping board with stainless steel colander 8644 042

Iroko-wood sliding chopping board 8644 041

Iroko-wood twin chopping board 8644 004

Stainless steel colander 8154 000

Stainless steel plate rack 8100 154

Stainless steel plate rack 8100 303

White basket 8612 100