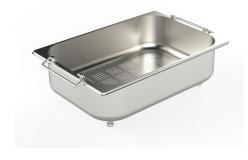

### **OPTIONAL ACCESSORIES**

Cestello inox 8612 000

Glass chopping board 8631 300

HPDE Chopping board 8657 001

HPDE Twin chopping board 8644 101

Iroko-wood chopping board with stainless steel colander 8644 042

Iroko-wood sliding chopping board 8644 041

Iroko-wood twin chopping board 8644 004

Stainless steel colander 8154 000

Stainless steel plate rack 8100 154

Stainless steel plate rack 8100 303

White basket 8612 100

White bowl 8153 100