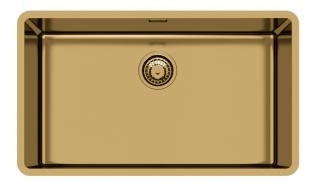

## **Sink KE Gold 2157 859**

Kitchen Sinks Code: 2157 859

### **DETAILS**

| Coloring               | Gold                                                            |
|------------------------|-----------------------------------------------------------------|
| Finish                 | PVD                                                             |
| Material               | AISI 304 stainless steel                                        |
| Texture                | Foster brushed                                                  |
| Base                   | 80 cm                                                           |
| Edge/Installation Type | Undermount                                                      |
| Dimensions             | 750x440 mm                                                      |
| Standard fittings      | Fixing hooks, gasket, drain, overflow and siphon, boxed packing |
| Mixer holes            | No standard holes                                               |
|                        |                                                                 |