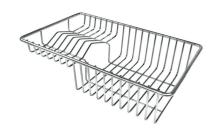

### **OPTIONAL ACCESSORIES**

Cestello inox 8612 000

Glass chopping board 8631 300

HPDE Chopping board 8657 001

HPDE Twin chopping board 8644 101

Iroko-wood chopping board with stainless steel colander 8644 042

Iroko-wood sliding chopping board 8644 041

Iroko-wood twin chopping board 8644 004

Stainless steel colander 8154 000

Stainless steel plate rack 8100 154

Stainless steel plate rack 8100 303

White basket 8612 100

## Foster ==

Graters kit with ring-holder and food collection tray 8159 101

Stainless steel perforated tray 8151 000

Stainless steel plate rack 8100 201