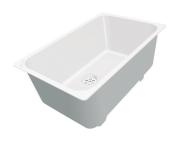

th an extreme practicity.                                                                                                                                                                                                     |

## **TECHNICAL DATA**

# Foster ==





## Foster ==



Cut out size Dimensioni per foratura top

## **GALLERY**







### **OPTIONAL ACCESSORIES**



Cestello inox 8612 000



Glass chopping board 8631 300



HPDE Chopping board 8657 001



HPDE Twin chopping board 8644 101



Iroko-wood chopping board with stainless steel colander 8644 042



Iroko-wood sliding chopping board 8644 041



Iroko-wood twin chopping board 8644 004



Stainless steel colander 8154 000



Stainless steel plate rack 8100 154



Stainless steel plate rack 8100 303



White basket 8612 100



White bowl 8153 100

## Foster ==







Graters kit with ring-holder and food collection tray 8159 101

Stainless steel perforated tray 8151 000

Stainless steel plate rack 8100 201

#### **WARNING:**

The accessories 8159101, 8100303,8151000 are only usable in combination with 8644101 The accessories 8100154, 8154000 are only usable in combination with 8644004

### **RECOMMENDED PAIRINGS**



Mixer Tap Omega Gold 8497 700