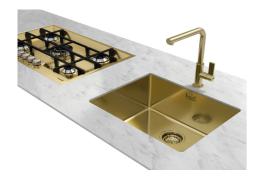

## **Sink KE Gold 2157 859**

Kitchen Sinks Code: 2157 859

### **DETAILS**

| Coloring               | Gold                                                            |
|------------------------|-----------------------------------------------------------------|
| Finish                 | PVD                                                             |
| Material               | AISI 304 stainless steel                                        |
| Texture                | Foster brushed                                                  |
| Base                   | 80 cm                                                           |
| Edge/Installation Type | Undermount                                                      |
| Dimensions             | 750x440 mm                                                      |
| Standard fittings      | Fixing hooks, gasket, drain, overflow and siphon, boxed packing |
| Mixer holes            | No standard holes                                               |
|                        |                                                                 |

| Built-in hole             | View technical data sheet (for all Flush-mount / Top-mount models and Under-mount models)                                                                                                                                                                                                                                                    |
|---------------------------|----------------------------------------------------------------------------------------------------------------------------------------------------------------------------------------------------------------------------------------------------------------------------------------------------------------------------------------------|
| Drainer                   | No                                                                                                                                                                                                                                                                                                                                           |
| Width                     | 75 cm                                                                                                                                                                                                                                                                                                                                        |
| Bowl dimension            | 710x400mm                                                                                                                                                                                                                                                                                                                                    |
| Number of bowls           | 1 bowl                                                                                                                                                                                                                                                                                                                                       |
| Waste fitting             | 3,5" drain                                                                                                                                                                                                                                                                                                                                   |
| FEATURES                  |                                                                                                                                                                                                                                                                                                                                              |
| Basket 3,5" waste fitting | The drain is equipped with a large 3.5" drain, with the practical basket cap that prevents the discharge of solid parts. The 3.5 "drain allows the use of the Foster waste-disposer, compatible with all models.                                                                                                                             |
| Gold                      | The Gold finish is obtained by treating the steel with a physical process called PVD (Physical Vacuum Deposition) which deposits particles of noble metals on the surface. The result is a unique and refined aesthetic effect, and an improvement in the mechanical properties of the steel that is more resistant to shocks and scratches. |
| High thickness            | Imm thick steel. A significant thickness, which guarantees the maximum sturdiness and durability.                                                                                                                                                                                                                                            |
| Perimetral overflow       | The overflow is always a security on the Foster sinks that prevents the overflow of water in case of oversights. The perimeter drain solution improves aesthetics thanks to its square and essential shape.                                                                                                                                  |
| Small radius              | Bowls with squared shapes with a modern design and an increased capacity, for a minimal aesthetics connected with an extreme practicity.                                                                                                                                                                                                     |

## **GALLERY**