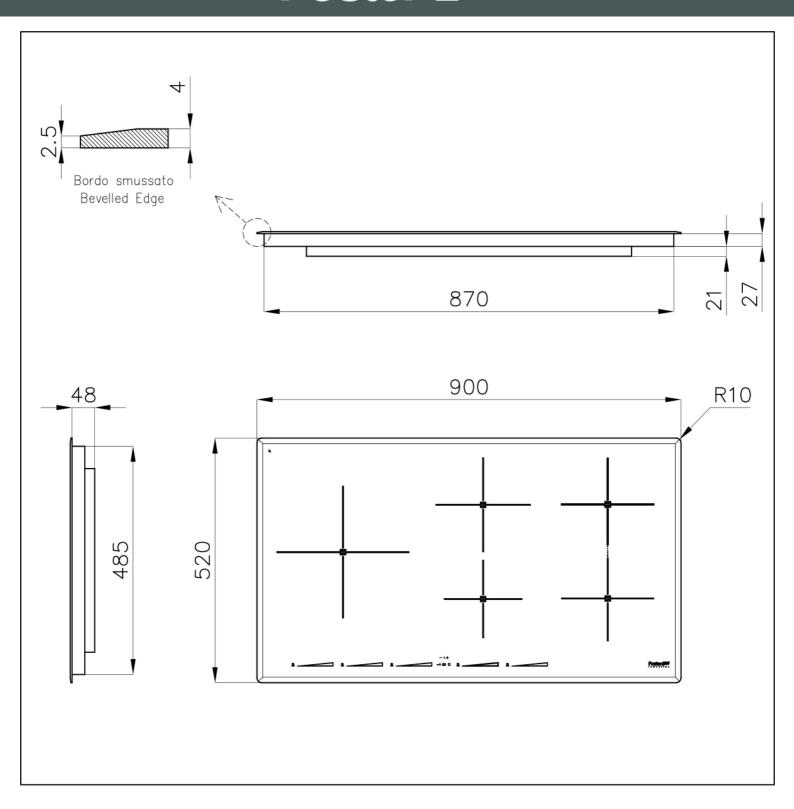

#### **DETAILS**

| Coloring               | Black                                                                                     |
|------------------------|-------------------------------------------------------------------------------------------|
| Material               | Ceramic glass                                                                             |
| Edge/Installation Type | Bevelled Edge - for flush-mount or over-mount installation                                |
| Dimensions             | 900x520 mm                                                                                |
| Heating element        | Five zones                                                                                |
| Built-in hole          | View technical data sheet (for all Flush-mount / Top-mount models and Under-mount models) |
| Total power            | 11.100 W**                                                                                |
| Left                   | Ø 260 mm-2.600 (3.700)* W                                                                 |
| Centre                 | Ø 145 mm-1.400 (2.200)* W                                                                 |