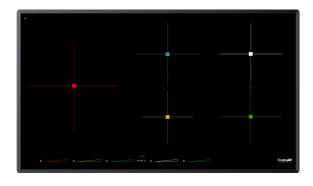

#### **DETAILS**

| Coloring               | Black                                                                                     |
|------------------------|-------------------------------------------------------------------------------------------|
| Material               | Ceramic glass                                                                             |
| Edge/Installation Type | Bevelled Edge - for flush-mount or over-mount installation                                |
| Dimensions             | 900x520 mm                                                                                |
| Heating element        | Five zones                                                                                |
| Built-in hole          | View technical data sheet (for all Flush-mount / Top-mount models and Under-mount models) |
| Total power            | 11.100 W**                                                                                |
| Left                   | Ø 260 mm-2.600 (3.700)* W                                                                 |
| Centre                 | Ø 145 mm-1.400 (2.200)* W                                                                 |

| Up-centre                  | Ø 180 mm-1.850 (3.000)* W                                                                                                                                                                                                                     |
|----------------------------|-----------------------------------------------------------------------------------------------------------------------------------------------------------------------------------------------------------------------------------------------|
| Right                      | 2x220x180 mm-2.100 (3.700)* W                                                                                                                                                                                                                 |
| Power settings             | 9 power settings per zone + Powerboost                                                                                                                                                                                                        |
| Safety                     | Safety equipment                                                                                                                                                                                                                              |
| Туре                       | Induction Hob                                                                                                                                                                                                                                 |
| Type of commands           | Touch Control                                                                                                                                                                                                                                 |
| Notes:                     | ** Correct operation of the hob provides a user of at least 7 kW of power.                                                                                                                                                                    |
| Notes:                     | * Powerboost                                                                                                                                                                                                                                  |
| FEATURES                   |                                                                                                                                                                                                                                               |
| Powerboost                 | Booster function provides increased power to the selected plate. In particular, when the Booster is activated, the plate works for ten minutes at a very high power that allows to heat quickly large quantities of water.                    |
| Pot detector               | All induction cooker hobs detect the pot resting on them, but they also calculate the area they cover. This system allows the energy to be used even more efficiently. Moreover, the plates switch off automatically when the pot is removed. |
| End-of-cooking programming | All operations are programmed by means of the touch-control on the glass itself. Each cooking plate is capable of independent programming, and thus the possibility to set different cooking times.                                           |
| Timer                      | Indipendent timer from the end-of-cooking function.                                                                                                                                                                                           |

| Slider commands  | The Slider control allows for extremely quick temperature setting: with a light touch of the finger you may select the desired power level on the TOUCH display.                                                                                                                                                                                                                                                                                                          |
|------------------|---------------------------------------------------------------------------------------------------------------------------------------------------------------------------------------------------------------------------------------------------------------------------------------------------------------------------------------------------------------------------------------------------------------------------------------------------------------------------|
| T-chef function  | It's a function that allows to set particular temperatures (42 °C, 70 °C, 84 °C) and keep them constant during cooking. Elaborate preparations can be easily obtained, with chef-like results. Cooking in a bain-marie, without the aid of a double container for the water, custard or cream sauce will thus always be perfect. By setting the temperature close to boiling, liquids will immediately reach the requested temperature, increasing speed and performance. |
| Go&stop function | This device initially turns on the plates at maximum power until the selected temperature has been reached.                                                                                                                                                                                                                                                                                                                                                               |
| Recall           | This feature allows you to call back the last settings selected in the previous cooking.                                                                                                                                                                                                                                                                                                                                                                                  |
| Pause            | Useful function that allows you to distract your attention from cooking, interrupting and restoring the settings immediately.                                                                                                                                                                                                                                                                                                                                             |
| Smart fan system | Correct ventilation is essential for the induction hob to function in the best possible way. The Foster system automatically regulates the amount of ventilation to suit the temperatures reached.                                                                                                                                                                                                                                                                        |
| Safety           | All electric cooker hobs feature the most modern and sophisticated safety protections: Centralised power-off function; Child-proof safety lock; Residual heat warning lights. Induction models feature the following functions: Safety System that turn off the hob in the absence of the pot; Overflow detector that automatically turns off the plate in case of liquid overflow; Automatic deactivation to prevent accidents caused by forgetfulness.                  |
| Bridge zone      | The new hobs with Bridge function allow to associate two zones forming a single extended cooking zone for pots of large size, or for more than one cooking simultaneously, with maximum flexibility in pot positioning. With the additional Double Booster feature provided by all Bridge hobs, the exceptional 3700 W power can be concentrated on a single plate or made available uniformly over the enlarged area.                                                    |