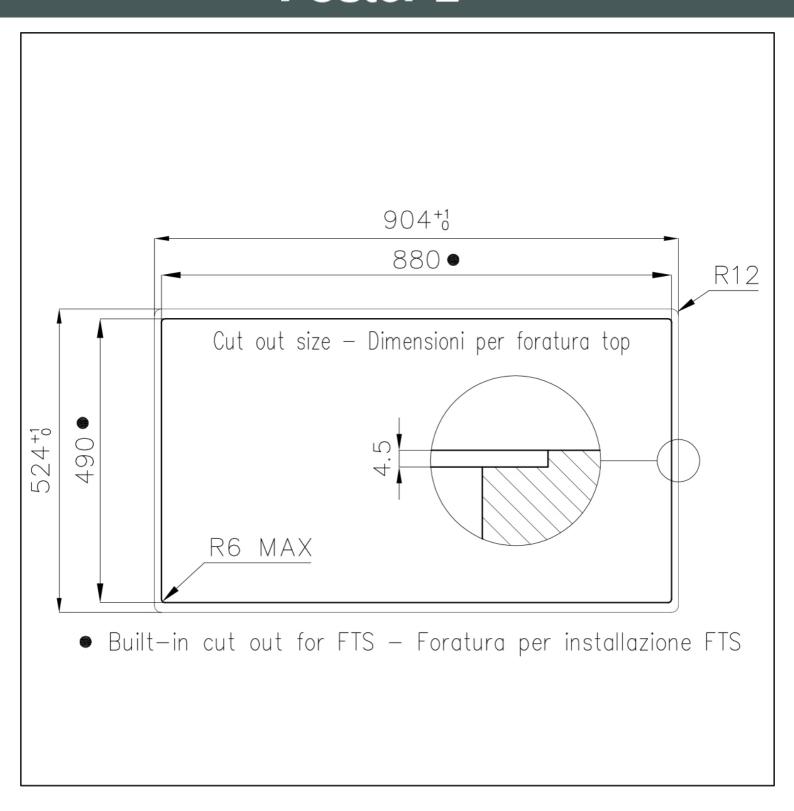

#### **DETAILS**

| Coloring               | Black                                                                                     |
|------------------------|-------------------------------------------------------------------------------------------|
| Material               | Ceramic glass                                                                             |
| Edge/Installation Type | Bevelled Edge - for flush-mount or over-mount installation                                |
| Dimensions             | 900x520 mm                                                                                |
| Heating element        | Five zones                                                                                |
| Built-in hole          | View technical data sheet (for all Flush-mount / Top-mount models and Under-mount models) |
| Total power            | 11.100 W**                                                                                |
| Left                   | Ø 260 mm-2.600 (3.700)* W                                                                 |
| Centre                 | Ø 145 mm-1.400 (2.200)* W                                                                 |