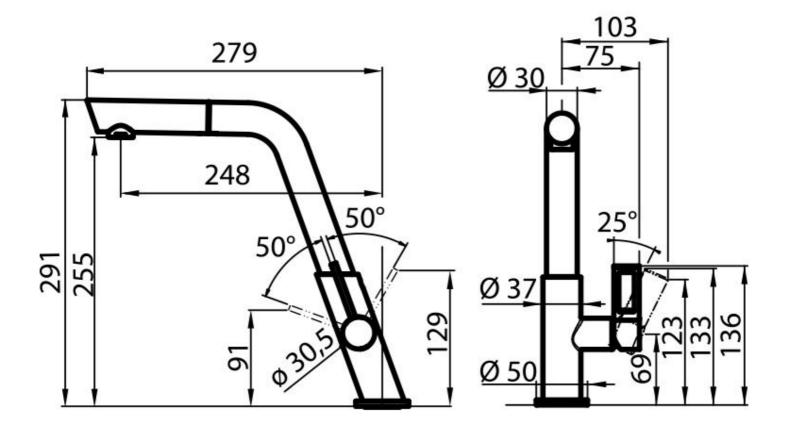

|
| Max worktop thickness | 40mm                                                                     |
| Mixer type            | Single lever mixer tap with rotating barrel and extractable shower head. |

## **FEATURES**



| Extractable head    | The head of the tap is extractable, in order to easily reach any area of the sink.                       |
|---------------------|----------------------------------------------------------------------------------------------------------|
| Rotating angle      | All the taps have a wide angle of rotation. Some models even permit a full 360° rotation.                |
| Strenghtening plate | Foster's mixer taps are equipped with the strenghtening plate that offers perfect stability on any sink. |



## **TECHNICAL DATA**