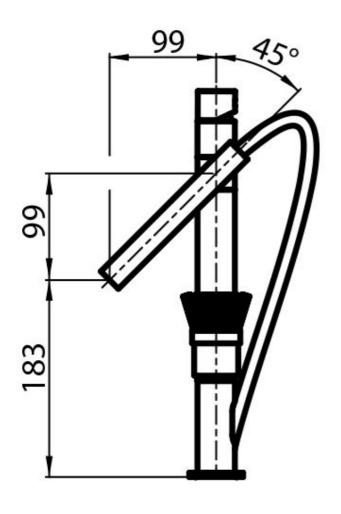

## **DETAILS**

| Material              | AISI 304 stainless steel                                                          |
|-----------------------|-----------------------------------------------------------------------------------|
| Material              | Stainless steel AISI 316                                                          |
| Texture               | Satin                                                                             |
| Rotating angle        | 120°                                                                              |
| Strenghtening plate   | ø54mm                                                                             |
| Cartrigde             | With ceramic discs                                                                |
| Mixer hole            | ø35mm                                                                             |
| Max worktop thickness | 50mm                                                                              |
| Mixer type            | Single lever mixer tap with extractable shower. Made in AISI 316 stainless steel. |

## **TECHNICAL DATA**