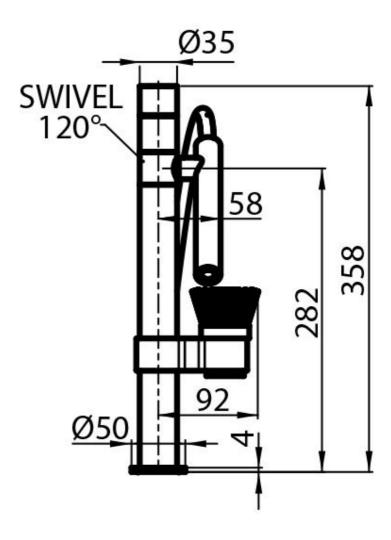

## **DETAILS**

| Material              | AISI 304 stainless steel                                                          |
|-----------------------|-----------------------------------------------------------------------------------|
| Material              | Stainless steel AISI 316                                                          |
| Texture               | Satin                                                                             |
| Rotating angle        | 120°                                                                              |
| Strenghtening plate   | ø54mm                                                                             |
| Cartrigde             | With ceramic discs                                                                |
| Mixer hole            | ø35mm                                                                             |
| Max worktop thickness | 50mm                                                                              |
| Mixer type            | Single lever mixer tap with extractable shower. Made in AISI 316 stainless steel. |

## **FEATURES**

| 120 ° rotation           |                                                                                                                                              |
|--------------------------|----------------------------------------------------------------------------------------------------------------------------------------------|
| Aisi 316 stainless steel | Made in AISI 316 stainless steel, which guarantee a perfect resistance to corrosion and maximum hygiene and safety, even for food use water. |
| Extractable head         | The head of the tap is extractable, in order to easily reach any area of the sink.                                                           |
| Strenghtening plate      | Foster's mixer taps are equipped with the strenghtening plate that offers perfect stability on any sink.                                     |

## **TECHNICAL DATA**