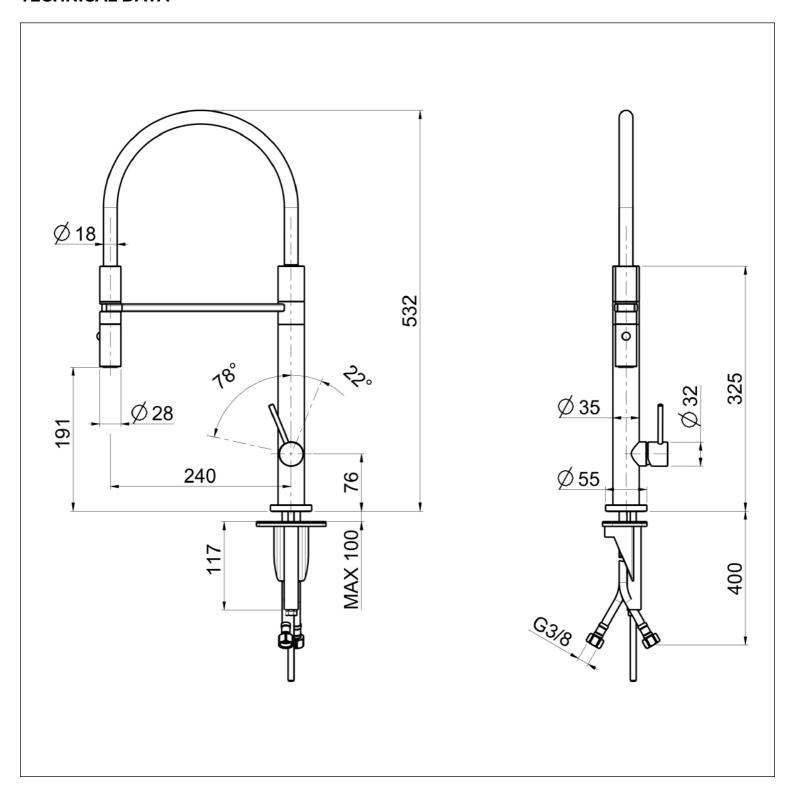

tance to corrosion and maximum hygiene and safety, even for food use water. |
|----------------------------|----------------------------------------------------------------------------------------------------------------------------------------------|
| Double jet (flow and rain) | Several models are equipped with a switch to easily change the flow from continuous to shower.                                               |
| Rotating angle             | All the taps have a wide angle of rotation. Some models even permit a full 360° rotation.                                                    |
| Strenghtening plate        | Foster's mixer taps are equipped with the strenghtening plate that offers perfect stability on any sink.                                     |



## **TECHNICAL DATA**