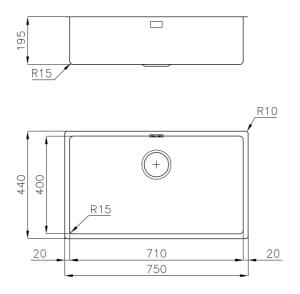

### **DETAILS**

| 80 cm                                                           |
|-----------------------------------------------------------------|
| Undermount                                                      |
| 750x440 mm                                                      |
| Fixing hooks, gasket, drain, overflow and siphon, boxed packing |
| No standard holes                                               |
| View technical data sheet                                       |
| No                                                              |
| 75 cm                                                           |
| Gun Metal PVD- finish AISI 304 stainless steel                  |
|                                                                 |

| Bowl dimension            | 710x400mm                                                                                                                                                                                                                                                                                                                                      |
|---------------------------|------------------------------------------------------------------------------------------------------------------------------------------------------------------------------------------------------------------------------------------------------------------------------------------------------------------------------------------------|
| Number of bowls           | 1 bowl                                                                                                                                                                                                                                                                                                                                         |
| Waste fitting             | 3,5" drain                                                                                                                                                                                                                                                                                                                                     |
| FEATURES                  |                                                                                                                                                                                                                                                                                                                                                |
| Basket 3,5" waste fitting | The drain is equipped with a large 3.5" drain, with the practical basket cap that prevents the discharge of solid parts. The 3.5 "drain allows the use of the Foster waste-disposer, compatible with all models.                                                                                                                               |
| Gun Metal                 | The Gun Metal finish is obtained by treating steel with a physical process called PVD (Phisical Vacuum Deposition) which deposits particles of noble metals on the surface. The result is a unique and refined aesthetic effect, and an improvement of the mechanical properties of the steel which is more resistant to impact and scratches. |
| High thickness            | Imm thick steel. A significant thickness, which guarantees the maximum sturdiness and durability.                                                                                                                                                                                                                                              |
| Perimetral overflow       | The overflow is always a security on the Foster sinks that prevents the overflow of water in case of oversights. The perimeter drain solution improves aesthetics thanks to its square and essential shape.                                                                                                                                    |
| Small radius              | Bowls with squared shapes with a modern design and an increased capacity, for a minimal aesthetics connected with an extreme practicity.                                                                                                                                                                                                       |