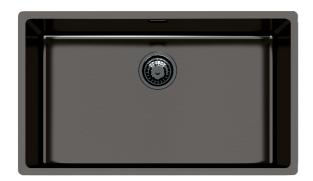

# Sink KE Gun Metal 2157 856

Sinks

Code: 2157 856

### **DETAILS**

| 80 cm                                                           |
|-----------------------------------------------------------------|
| Undermount                                                      |
| 750x440 mm                                                      |
| Fixing hooks, gasket, drain, overflow and siphon, boxed packing |
| No standard holes                                               |
| View technical data sheet                                       |
| No                                                              |
| 75 cm                                                           |
| Gun Metal PVD- finish AISI 304 stainless steel                  |
|                                                                 |