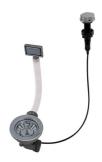

### **OPTIONAL AUTOMATIC WASTE FITTINGS**

Gun Metal automatic waste fitting 8407 110

Space Push Gun Metal automatic waste fitting 8407 120