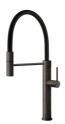

Glass chopping board 8631 300



HPDE Chopping board 8657 001



HPDE Twin chopping board 8644 101



Iroko-wood chopping board with stainless steel colander 8644 042



Iroko-wood sliding chopping board 8644 041

# Foster ==



Iroko-wood twin chopping board 8644 004



Stainless steel colander 8154 000



Stainless steel plate rack 8100 154



Stainless steel plate rack 8100 303



White basket 8612 100



White bowl 8153 100



Graters kit with ring-holder and food collection tray 8159 101



Stainless steel perforated tray 8151 000



Stainless steel plate rack 8100 201

#### **WARNING:**

The accessories 8159101, 8100303,8151000 are only usable in combination with 8644101 The accessories 8100154, 8154000 are only usable in combination with 8644004



## **RECOMMENDED PAIRINGS**







Mixer Tap Skin Gun Metal 8424 856

### **OPTIONAL AUTOMATIC WASTE FITTINGS**



Gun Metal automatic waste fitting 8407 110



Space Push Gun Metal automatic waste fitting 8407 120