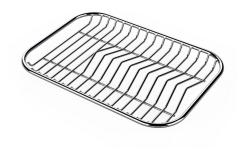

# Foster ==

Iroko-wood twin chopping board 8644 004

Stainless steel colander 8154 000

Stainless steel plate rack 8100 154

Stainless steel plate rack 8100 303

White basket 8612 100

White bowl 8153 100

Graters kit with ring-holder and food collection tray 8159 101

Stainless steel perforated tray 8151 000

Stainless steel plate rack 8100 201