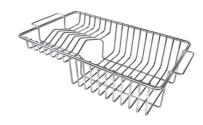

# Foster ==

Iroko-wood twin chopping board 8644 004

Stainless steel colander 8154 000

Stainless steel plate rack 8100 154

Stainless steel plate rack 8100 303

White basket 8612 100

White bowl 8153 100

Graters kit with ring-holder and food collection tray 8159 101