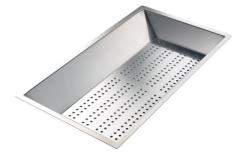

practicity.                                                                                                                                                                                                       |



### **TECHNICAL DATA**





### **OPTIONAL ACCESSORIES**



Cestello inox 8612 000



Glass chopping board 8631 300



HPDE Chopping board 8657 001



HPDE Twin chopping board 8644 101



Iroko-wood chopping board with stainless steel colander 8644 042



Iroko-wood sliding chopping board 8644 041

# Foster ==



Iroko-wood twin chopping board 8644 004



Stainless steel colander 8154 000



Stainless steel plate rack 8100 154



Stainless steel plate rack 8100 303



White basket 8612 100



White bowl 8153 100



Graters kit with ring-holder and food collection tray 8159 101



Stainless steel perforated tray 8151 000



Stainless steel plate rack 8100 201

#### **WARNING:**

The accessories 8159101, 8100303,8151000 are only usable in combination with 8644101 The accessories 8100154, 8154000 are only usable in combination with 8644004



## **RECOMMENDED PAIRINGS**







Mixer Tap Skin Gun Metal 8424 856

### **OPTIONAL AUTOMATIC WASTE FITTINGS**



Gun Metal automatic waste fitting 8407 110



Space Push Gun Metal automatic waste fitting 8407 120