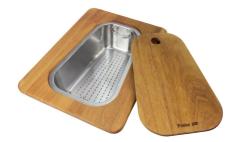

### **OPTIONAL ACCESSORIES**

Cestello inox 8612 000

Glass chopping board 8631 300

HPDE Chopping board 8657 001

HPDE Twin chopping board 8644 101

Iroko-wood chopping board with stainless steel colander 8644 042