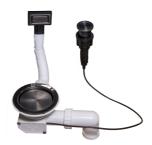

### **OPTIONAL AUTOMATIC WASTE FITTINGS**

Gun Metal automatic waste fitting 8407 110

Space Push Gun Metal automatic waste fitting 8407 120