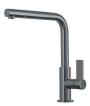

0



Glass chopping board 8631 300



HPDE Chopping board 8657 001



HPDE Twin chopping board 8644 101



Iroko-wood chopping board with stainless steel colander 8644 042



Iroko-wood sliding chopping board 8644 041

# Foster ==



Iroko-wood twin chopping board 8644 004



Stainless steel colander 8154 000



Stainless steel plate rack 8100 154



Stainless steel plate rack 8100 303



White basket 8612 100



White bowl 8153 100



Graters kit with ring-holder and food collection tray 8159 101



Stainless steel perforated tray 8151 000



Stainless steel plate rack 8100 201

#### **WARNING:**

The accessories 8159101, 8100303,8151000 are only usable in combination with 8644101 The accessories 8100154, 8154000 are only usable in combination with 8644004



## **RECOMMENDED PAIRINGS**







Mixer Tap Skin Gun Metal 8424 856

### **OPTIONAL AUTOMATIC WASTE FITTINGS**



Gun Metal automatic waste fitting 8407 110



Space Push Gun Metal automatic waste fitting 8407 120