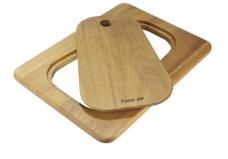

### **OPTIONAL ACCESSORIES**

Cestello inox 8612 000

Glass chopping board 8631 300

HPDE Chopping board 8657 001

HPDE Twin chopping board 8644 101

Iroko-wood chopping board with stainless steel colander 8644 042

Iroko-wood sliding chopping board 8644 041