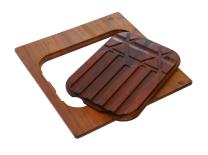

# Foster ==

Iroko-wood twin chopping board 8644 004

Stainless steel colander 8154 000

Stainless steel plate rack 8100 154

Stainless steel plate rack 8100 303

White basket 8612 100

White bowl 8153 100

Graters kit with ring-holder and food collection tray 8159 101

#### **WARNING:**

The accessories 8159101, 8100303,8151000 are only usable in combination with 8644101 The accessories 8100154, 8154000 are only usable in combination with 8644004