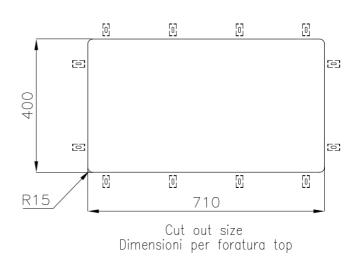

| Bowl dimension            | 710x400mm                                                                                                                                                                                                                                                                                                                                      |
|---------------------------|------------------------------------------------------------------------------------------------------------------------------------------------------------------------------------------------------------------------------------------------------------------------------------------------------------------------------------------------|
| Number of bowls           | 1 bowl                                                                                                                                                                                                                                                                                                                                         |
| Waste fitting             | 3,5" drain                                                                                                                                                                                                                                                                                                                                     |
| FEATURES                  |                                                                                                                                                                                                                                                                                                                                                |
| Basket 3,5" waste fitting | The drain is equipped with a large 3.5" drain, with the practical basket cap that prevents the discharge of solid parts. The 3.5 "drain allows the use of the Foster waste-disposer, compatible with all models.                                                                                                                               |
| Gun Metal                 | The Gun Metal finish is obtained by treating steel with a physical process called PVD (Phisical Vacuum Deposition) which deposits particles of noble metals on the surface. The result is a unique and refined aesthetic effect, and an improvement of the mechanical properties of the steel which is more resistant to impact and scratches. |
| High thickness            | Imm thick steel. A significant thickness, which guarantees the maximum sturdiness and durability.                                                                                                                                                                                                                                              |
| Perimetral overflow       | The overflow is always a security on the Foster sinks that prevents the overflow of water in case of oversights. The perimeter drain solution improves aesthetics thanks to its square and essential shape.                                                                                                                                    |
| Small radius              | Bowls with squared shapes with a modern design and an increased capacity, for a minimal aesthetics connected with an extreme practicity.                                                                                                                                                                                                       |