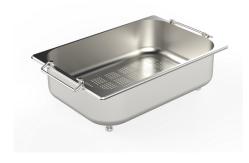

# Foster ==

Iroko-wood twin chopping board 8644 004

Stainless steel colander 8154 000

Stainless steel plate rack 8100 154

Stainless steel plate rack 8100 303

White basket 8612 100

White bowl 8153 100

Graters kit with ring-holder and food collection tray 8159 101

Stainless steel perforated tray 8151 000

Stainless steel plate rack 8100 201