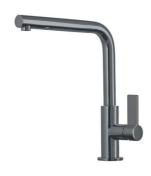

## Mixer Tap Omega Gun Metal 8497 856

Mixer Taps

Code: 8497 856

## **DETAILS**

| Rotating angle        | 360°                                         |
|-----------------------|----------------------------------------------|
| Strenghtening plate   | ø50mm                                        |
| Cartrigde             | With ceramic discs                           |
| Mixer hole            | ø35mm                                        |
| Rear encumbrance      | 35mm                                         |
| Material/Finish       | Gun Metal PVD                                |
| Max worktop thickness | 40mm                                         |
| Mixer type            | Single lever mixer tap with rotating barrel. |