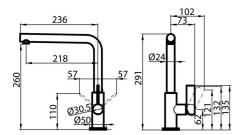

## **DETAILS**

| Rotating angle        | 360°                                         |
|-----------------------|----------------------------------------------|
| Strenghtening plate   | ø50mm                                        |
| Cartrigde             | With ceramic discs                           |
| Mixer hole            | ø35mm                                        |
| Rear encumbrance      | 35mm                                         |
| Material/Finish       | Gun Metal PVD                                |
| Max worktop thickness | 40mm                                         |
| Mixer type            | Single lever mixer tap with rotating barrel. |

## **TECHNICAL DATA**