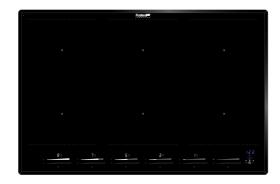

# Cooker hob KE Induction 7383 645

Cooker hobs

Code: 7383 645

#### **DETAILS**

| Edge/Installation Type | Bevelled Edge - for flush-mount or over-mount installation |
|------------------------|------------------------------------------------------------|
| Dimensions             | 770x510 mm                                                 |
| Heating element        | 6 zones                                                    |
| Built-in hole          | View technical data sheet                                  |
| Width                  | 77 cm                                                      |
| Material/Finish        | Black Ceramic glass                                        |
| Total power            | 2.800, 3.500, 4.500, 6.000, 7.400, 11.100 W**              |
| Left                   | 210x190 mm - 2.100 (3.000)* W                              |
| Up-left                | 210x190 mm - 2.100 (3.000)* W                              |

| Centre                     | 210x190 mm - 2.100 (3.000)* W                                                                                                                                                                                                                 |
|----------------------------|-----------------------------------------------------------------------------------------------------------------------------------------------------------------------------------------------------------------------------------------------|
| Up-centre                  | 210x190 mm - 2.100 (3.000)* W                                                                                                                                                                                                                 |
| Right                      | 210x190 mm - 2.100 (3.000)* W                                                                                                                                                                                                                 |
| Up-right                   | 210x190 mm - 2.100 (3.000)* W                                                                                                                                                                                                                 |
| Power settings             | 9 power settings per zone + Powerboost                                                                                                                                                                                                        |
| Safety                     | Safety equipment                                                                                                                                                                                                                              |
| Туре                       | Induction Hob                                                                                                                                                                                                                                 |
| Type of commands           | Touch Control                                                                                                                                                                                                                                 |
| Notes:                     | **With the function PowerControl, maximum power can be set on the user to the listed values<br>*PowerBoost                                                                                                                                    |
| FEATURES                   |                                                                                                                                                                                                                                               |
| Powerboost                 | Booster function provides increased power to the selected plate. In particular, when the Booster is activated, the plate works for ten minutes at a very high power that allows to heat quickly large quantities of water.                    |
| Pot detector               | All induction cooker hobs detect the pot resting on them, but they also calculate the area they cover. This system allows the energy to be used even more efficiently. Moreover, the plates switch off automatically when the pot is removed. |
| End-of-cooking programming | All operations are programmed by means of the touch-control on the glass itself. Each cooking plate is capable of independent programming, and thus the possibility to set different cooking times.                                           |