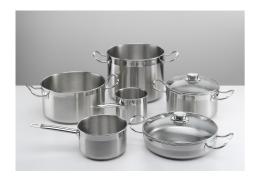

ntrated on a single plate or made available uniformly over the enlarged area.                                                                                             |
| Power control function       | PowerControl function allows the use of induction technology also in case of household maximum power as low as 3 kW. The maximum power can indeed be self-limited to the desired level to a minimum of 2.8 kW. Once the maximum power is set, we can forget about the absorbed energy because Foster induction hob will give us a warning about possible limitations, allowing to choose how to allocate the available energy. The hob can be easily reprogrammed at any time to modify or remove the power limit. |

# Foster ==

#### **TECHNICAL DATA**





#### **GALLERY**





## **OPTIONAL ACCESSORIES**



Induction Pro - Cookware set -8pcs 8210 008



### **RECOMMENDED PAIRINGS**



Sink KE 2263 05x