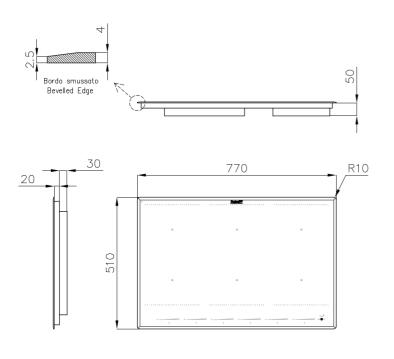

#### **DETAILS**

| Edge/Installation Type | Bevelled Edge - for flush-mount or over-mount installation |
|------------------------|------------------------------------------------------------|
| Dimensions             | 770x510 mm                                                 |
| Heating element        | 6 zones                                                    |
| Built-in hole          | View technical data sheet                                  |
| Width                  | 77 cm                                                      |
| Material/Finish        | Black Ceramic glass                                        |
| Total power            | 2.800, 3.500, 4.500, 6.000, 7.400, 11.100 W**              |
| Left                   | 210x190 mm - 2.100 (3.000)* W                              |
| Up-left                | 210x190 mm - 2.100 (3.000)* W                              |

#### **TECHNICAL DATA**