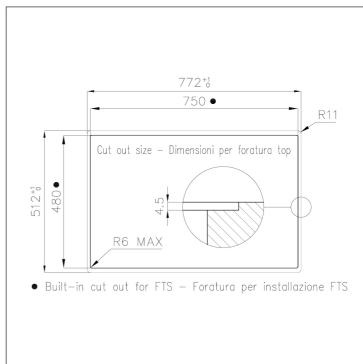

#### **DETAILS**

| Edge/Installation Type | Bevelled Edge - for flush-mount or over-mount installation |
|------------------------|------------------------------------------------------------|
| Dimensions             | 770x510 mm                                                 |
| Heating element        | 6 zones                                                    |
| Built-in hole          | View technical data sheet                                  |
| Width                  | 77 cm                                                      |
| Material/Finish        | Black Ceramic glass                                        |
| Total power            | 2.800, 3.500, 4.500, 6.000, 7.400, 11.100 W**              |
| Left                   | 210x190 mm - 2.100 (3.000)* W                              |
| Up-left                | 210x190 mm - 2.100 (3.000)* W                              |

#### **TECHNICAL DATA**