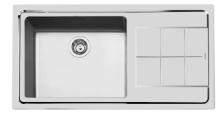

|
| Power control function       | PowerControl function allows the use of induction technology also in case of household maximum power as low as 3 kW. The maximum power can indeed be self-limited to the desired level to a minimum of 2.8 kW. Once the maximum power is set, we can forget about the absorbed energy because Foster induction hob will give us a warning about possible limitations, allowing to choose how to allocate the available energy. The hob can be easily reprogrammed at any time to modify or remove the power limit. |

# Foster ==

#### **TECHNICAL DATA**





#### **GALLERY**





## **OPTIONAL ACCESSORIES**



Induction Pro - Cookware set -8pcs 8210 008



### **RECOMMENDED PAIRINGS**



Sink KE 2263 05x