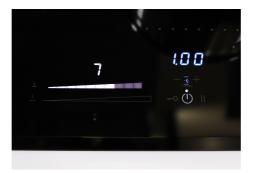

# Cooker hob KE Induction 7383 645

Cooker hobs

Code: 7383 645

#### **DETAILS**

| Edge/Installation Type | Bevelled Edge - for flush-mount or over-mount installation |
|------------------------|------------------------------------------------------------|
| Dimensions             | 770x510 mm                                                 |
| Heating element        | 6 zones                                                    |
| Built-in hole          | View technical data sheet                                  |
| Width                  | 77 cm                                                      |
| Material/Finish        | Black Ceramic glass                                        |
| Total power            | 2.800, 3.500, 4.500, 6.000, 7.400, 11.100 W**              |
| Left                   | 210x190 mm - 2.100 (3.000)* W                              |
| Up-left                | 210x190 mm - 2.100 (3.000)* W                              |

| Centre                     | 210x190 mm - 2.100 (3.000)* W                                                                                                                                                                                                                 |
|----------------------------|-----------------------------------------------------------------------------------------------------------------------------------------------------------------------------------------------------------------------------------------------|
| Up-centre                  | 210x190 mm - 2.100 (3.000)* W                                                                                                                                                                                                                 |
| Right                      | 210x190 mm - 2.100 (3.000)* W                                                                                                                                                                                                                 |
| Up-right                   | 210x190 mm - 2.100 (3.000)* W                                                                                                                                                                                                                 |
| Power settings             | 9 power settings per zone + Powerboost                                                                                                                                                                                                        |
| Safety                     | Safety equipment                                                                                                                                                                                                                              |
| Туре                       | Induction Hob                                                                                                                                                                                                                                 |
| Type of commands           | Touch Control                                                                                                                                                                                                                                 |
| Notes:                     | **With the function PowerControl, maximum power can be set on the user to the listed values<br>*PowerBoost                                                                                                                                    |
| FEATURES                   |                                                                                                                                                                                                                                               |
| Powerboost                 | Booster function provides increased power to the selected plate. In particular, when the Booster is activated, the plate works for ten minutes at a very high power that allows to heat quickly large quantities of water.                    |
| Pot detector               | All induction cooker hobs detect the pot resting on them, but they also calculate the area they cover. This system allows the energy to be used even more efficiently. Moreover, the plates switch off automatically when the pot is removed. |
| End-of-cooking programming | All operations are programmed by means of the touch-control on the glass itself. Each cooking plate is capable of independent programming, and thus the possibility to set different cooking times.                                           |

| Timer                        | Indipendent timer from the end-of-cooking function.                                                                                                                                                                                                                                                                                                                                                                                                                                                                |
|------------------------------|--------------------------------------------------------------------------------------------------------------------------------------------------------------------------------------------------------------------------------------------------------------------------------------------------------------------------------------------------------------------------------------------------------------------------------------------------------------------------------------------------------------------|
| Slider commands              | The Slider control allows for extremely quick temperature setting: with a light touch of the finger you may select the desired power level on the TOUCH display.                                                                                                                                                                                                                                                                                                                                                   |
| Intelligent Pot Localization | It recognizes which zone the pan is placed on and automatically activates the relative controls for power adjustment.                                                                                                                                                                                                                                                                                                                                                                                              |
| Heat maintenance             | Function that allows the food to be kept warm gently (70° C), without reaching boiling temperatures or risking to burn the sauce.                                                                                                                                                                                                                                                                                                                                                                                  |
| Go&stop function             | This device initially turns on the plates at maximum power until the selected temperature has been reached.                                                                                                                                                                                                                                                                                                                                                                                                        |
| Recall                       | This feature allows you to call back the last settings selected in the previous cooking.                                                                                                                                                                                                                                                                                                                                                                                                                           |
| Pause                        | Useful function that allows you to distract your attention from cooking, interrupting and restoring the settings immediately.                                                                                                                                                                                                                                                                                                                                                                                      |
| Smart fan system             | Correct ventilation is essential for the induction hob to function in the best possible way. The Foster system automatically regulates the amount of ventilation to suit the temperatures reached.                                                                                                                                                                                                                                                                                                                 |
| Safety                       | All electric cooker hobs feature the most modern and sophisticated safety protections: Centralised power-off function; Child-proof safety lock; Residual heat warning lights. Induction models feature the following functions: Safety System that turn off the hob in the absence of the pot; Overflow detector that automatically turns off the plate in case of liquid overflow; Automatic deactivation to prevent accidents caused by forgetfulness.                                                           |
| Bridge zone                  | The new hobs with Bridge function allow to associate two zones forming a single extended cooking zone for pots of large size, or for more than one cooking simultaneously, with maximum flexibility in pot positioning. With the additional Double Booster feature provided by all Bridge hobs, the exceptional 3700 W power can be concentrated on a single plate or made available uniformly over the enlarged area.                                                                                             |
| Power control function       | PowerControl function allows the use of induction technology also in case of household maximum power as low as 3 kW. The maximum power can indeed be self-limited to the desired level to a minimum of 2.8 kW. Once the maximum power is set, we can forget about the absorbed energy because Foster induction hob will give us a warning about possible limitations, allowing to choose how to allocate the available energy. The hob can be easily reprogrammed at any time to modify or remove the power limit. |