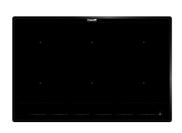

ptional 3700 W power can be concentrated on a single plate or made available uniformly over the enlarged area.                                                                                             |
| Power control function       | PowerControl function allows the use of induction technology also in case of household maximum power as low as 3 kW. The maximum power can indeed be self-limited to the desired level to a minimum of 2.8 kW. Once the maximum power is set, we can forget about the absorbed energy because Foster induction hob will give us a warning about possible limitations, allowing to choose how to allocate the available energy. The hob can be easily reprogrammed at any time to modify or remove the power limit. |

# Foster ==

#### **TECHNICAL DATA**





#### **GALLERY**





## **OPTIONAL ACCESSORIES**



Induction Pro - Cookware set -8pcs 8210 008



### **RECOMMENDED PAIRINGS**



Sink KE 2263 05x