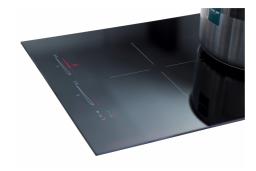

# Cooker hob S4000 Domino Induction 7341 655

Cooker hobs

Code: 7341 655

#### **DETAILS**

| Edge/Installation Type | Vertical edge - for flush-mount or over-mount installation |
|------------------------|------------------------------------------------------------|
| Dimensions             | 380x520 mm                                                 |
| Base size              | 38cm                                                       |
| Heating element        | Two zones                                                  |
| Built-in hole          | View technical data sheet                                  |
| Material/Finish        | Black Ceramic glass                                        |
| Total power            | 3.700 W                                                    |
| Up                     | 180x220 mm-2.100 (2.600)* (3.700)** W                      |
| Down                   | 180x220 mm-2.100 (2.600)* (3.700)** W                      |
|                        |                                                            |

| Power settings             | 9 power settings per zone + double Powerboost                                                                                                                                                                                                                                                                                                                                                                                                                             |
|----------------------------|---------------------------------------------------------------------------------------------------------------------------------------------------------------------------------------------------------------------------------------------------------------------------------------------------------------------------------------------------------------------------------------------------------------------------------------------------------------------------|
| Safety                     | Safety equipment                                                                                                                                                                                                                                                                                                                                                                                                                                                          |
| Туре                       | Induction Hob                                                                                                                                                                                                                                                                                                                                                                                                                                                             |
| Type of commands           | Touch Control                                                                                                                                                                                                                                                                                                                                                                                                                                                             |
| Notes:                     | * Powerboost<br>** Double Powerboost                                                                                                                                                                                                                                                                                                                                                                                                                                      |
| FEATURES                   |                                                                                                                                                                                                                                                                                                                                                                                                                                                                           |
| Double powerboost          | Two further levels of power up to 3700 W, to be used on a single zone or distributed over the entire Bridge extended area (where available).                                                                                                                                                                                                                                                                                                                              |
| Pot detector               | All induction cooker hobs detect the pot resting on them, but they also calculate the area they cover. This system allows the energy to be used even more efficiently. Moreover, the plates switch off automatically when the pot is removed.                                                                                                                                                                                                                             |
| End-of-cooking programming | All operations are programmed by means of the touch-control on the glass itself. Each cooking plate is capable of independent programming, and thus the possibility to set different cooking times.                                                                                                                                                                                                                                                                       |
| Timer                      | Indipendent timer from the end-of-cooking function.                                                                                                                                                                                                                                                                                                                                                                                                                       |
| Slider commands            | The Slider control allows for extremely quick temperature setting: with a light touch of the finger you may select the desired power level on the TOUCH display.                                                                                                                                                                                                                                                                                                          |
| T-chef function            | It's a function that allows to set particular temperatures (42 °C, 70 °C, 84 °C) and keep them constant during cooking. Elaborate preparations can be easily obtained, with chef-like results. Cooking in a bain-marie, without the aid of a double container for the water, custard or cream sauce will thus always be perfect. By setting the temperature close to boiling, liquids will immediately reach the requested temperature, increasing speed and performance. |
| POT SPEED TEST             | This feature tests your pots, grading them from 0 to 3 for efficiency and heating speed.                                                                                                                                                                                                                                                                                                                                                                                  |

| Intelligent Pot Localization | It recognizes which zone the pan is placed on and automatically activates the relative controls for power adjustment.                                                                                                                                                                                                                                                                                                                                    |
|------------------------------|----------------------------------------------------------------------------------------------------------------------------------------------------------------------------------------------------------------------------------------------------------------------------------------------------------------------------------------------------------------------------------------------------------------------------------------------------------|
| Recall                       | This feature allows you to call back the last settings selected in the previous cooking.                                                                                                                                                                                                                                                                                                                                                                 |
| Pause                        | Useful function that allows you to distract your attention from cooking, interrupting and restoring the settings immediately.                                                                                                                                                                                                                                                                                                                            |
| Smart fan system             | Correct ventilation is essential for the induction hob to function in the best possible way. The Foster system automatically regulates the amount of ventilation to suit the temperatures reached.                                                                                                                                                                                                                                                       |
| Safety                       | All electric cooker hobs feature the most modern and sophisticated safety protections: Centralised power-off function; Child-proof safety lock; Residual heat warning lights. Induction models feature the following functions: Safety System that turn off the hob in the absence of the pot; Overflow detector that automatically turns off the plate in case of liquid overflow; Automatic deactivation to prevent accidents caused by forgetfulness. |
| AUTOMATIC BRIDGE             | When a pot invades 2 different zones, it activates the Bridge function automatically.                                                                                                                                                                                                                                                                                                                                                                    |
| Bridge zone                  | The new hobs with Bridge function allow to associate two zones forming a single extended cooking zone for pots of large size, or for more than one cooking simultaneously, with maximum flexibility in pot positioning. With the additional Double Booster feature provided by all Bridge hobs, the exceptional 3700 W power can be concentrated on a single plate or made available uniformly over the enlarged area.                                   |