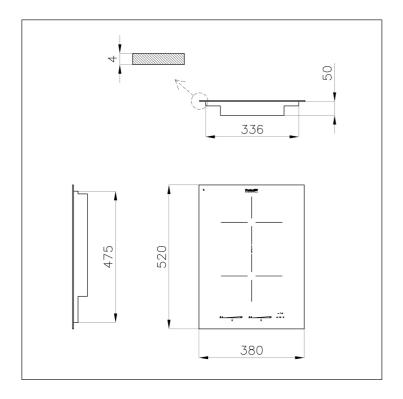

#### **DETAILS**

| Edge/Installation Type | Vertical edge - for flush-mount or over-mount installation |
|------------------------|------------------------------------------------------------|
| Dimensions             | 380x520 mm                                                 |
| Base size              | 38cm                                                       |
| Heating element        | Two zones                                                  |
| Built-in hole          | View technical data sheet                                  |
| Material/Finish        | Black Ceramic glass                                        |
| Total power            | 3.700 W                                                    |
| Up                     | 180x220 mm-2.100 (2.600)* (3.700)** W                      |
| Down                   | 180x220 mm-2.100 (2.600)* (3.700)** W                      |
|                        |                                                            |

#### **TECHNICAL DATA**