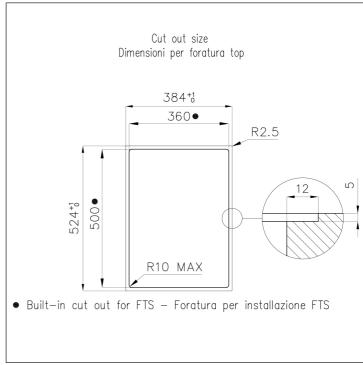

#### **DETAILS**

| Edge/Installation Type | Vertical edge - for flush-mount or over-mount installation |
|------------------------|------------------------------------------------------------|
| Dimensions             | 380x520 mm                                                 |
| Base size              | 38cm                                                       |
| Heating element        | Two zones                                                  |
| Built-in hole          | View technical data sheet                                  |
| Material/Finish        | Black Ceramic glass                                        |
| Total power            | 3.700 W                                                    |
| Up                     | 180x220 mm-2.100 (2.600)* (3.700)** W                      |
| Down                   | 180x220 mm-2.100 (2.600)* (3.700)** W                      |
|                        |                                                            |

#### **TECHNICAL DATA**