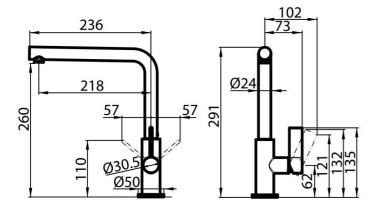

## **DETAILS**

| Rotating angle        | 360°                                         |
|-----------------------|----------------------------------------------|
| Strenghtening plate   | ø50mm                                        |
| Cartrigde             | With ceramic discs                           |
| Mixer hole            | ø35mm                                        |
| Rear encumbrance      | 35mm                                         |
| Material/Finish       | Chromed                                      |
| Max worktop thickness | 40mm                                         |
| Mixer type            | Single lever mixer tap with rotating barrel. |

## **TECHNICAL DATA**