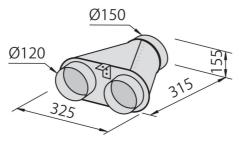

## **OPTIONAL ACCESSORIES**

Carbon filter 9700 528

Collector for 2 pipes 2523 000

Collector for 3 pipes 2524 000

Collector for 4 pipes 2525 000

Flexible silencing canalization 9700 602

Flexible silencing canalization 9700 603