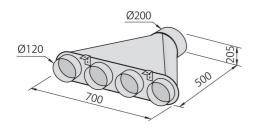

## **OPTIONAL ACCESSORIES**

Carbon filter 9700 528

Collector for 2 pipes 2523 000

Collector for 3 pipes 2524 000

Collector for 4 pipes 2525 000

Flexible silencing canalization 9700 602

Flexible silencing canalization 9700 603