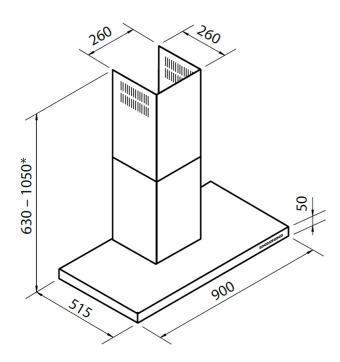

## **DETAILS**

| Chimney height   | Aspiring mode: 630 - 1050 mm / filtering mode: 700 - 1120 mm |
|------------------|--------------------------------------------------------------|
| Energy class     | A                                                            |
| Product details  | Telescopic chimney                                           |
| Grease filters   | Grease filtre in stainless steel                             |
| Operation        | Suction hood (filtering mode with optional carbon filters)   |
| Air exhaust hole | ø 120/150 mm                                                 |
| Lighting         |                                                              |
| Material/Finish  | satin finish steel                                           |
| Air flow rate    | 700mc/h                                                      |

## **TECHNICAL DATA**