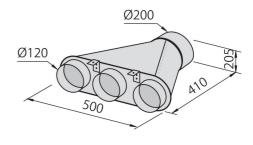

## **OPTIONAL ACCESSORIES**

Carbon filter 9700 528

Collector for 2 pipes 2523 000

Collector for 3 pipes 2524 000

Collector for 4 pipes 2525 000

Flexible silencing canalization 9700 602

Flexible silencing canalization 9700 603