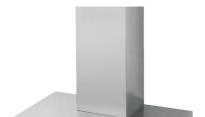

## Hood KS Lux 2504 094

Hoods

Code: 2504 094

## **DETAILS**

| Chimney height   | Aspiring mode: 630 - 1050 mm / filtering mode: 700 - 1120 mm |
|------------------|--------------------------------------------------------------|
| Energy class     | A                                                            |
| Product details  | Telescopic chimney                                           |
| Grease filters   | Grease filtre in stainless steel                             |
| Operation        | Suction hood (filtering mode with optional carbon filters)   |
| Air exhaust hole | ø 120/150 mm                                                 |
| Lighting         |                                                              |
| Material/Finish  | satin finish steel                                           |
| Air flow rate    | 700mc/h                                                      |

| Motor power           | 250W                                                                                                                                                                                                                                |
|-----------------------|-------------------------------------------------------------------------------------------------------------------------------------------------------------------------------------------------------------------------------------|
| Hood type             | Wall-mounted suction wood                                                                                                                                                                                                           |
| Type of commands      | Electronic pushbutton                                                                                                                                                                                                               |
| Speeds                | 3 operating speeds + 1 timed intensive                                                                                                                                                                                              |
| FEATURES              |                                                                                                                                                                                                                                     |
| Auto delayed shutdown | All the models with electronic interface can be programmed to turn off the suction at a postponed moment, so as to prolong the aeration of the room even after the cooking has been completed.                                      |
| Led lighting          | Particular attention to energy saving with LED lighting systems. They assure a 10 times lower consumption and a 10 times longer duration. Our LED lights are designed to create an adequate comfort and safety in the cooking area. |
| Steel filters         | Where the filter is in plain sight, the aluminium filtering element is covered in stainless steel. This solution improves the look and increases the durability of the product.                                                     |