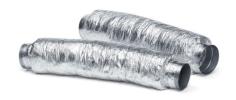

## **OPTIONAL ACCESSORIES**

Carbon filter 9700 528

Collector for 2 pipes 2523 000

Collector for 3 pipes 2524 000

Collector for 4 pipes 2525 000

Flexible silencing canalization 9700 602

Flexible silencing canalization 9700 603