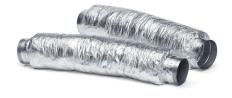

## **OPTIONAL ACCESSORIES**

Carbon filter 9700 528

Collector for 2 pipes 2523 000

Collector for 3 pipes 2524 000

Collector for 4 pipes 2525 000

Flexible silencing canalization 9700 602

Flexible silencing canalization 9700 603