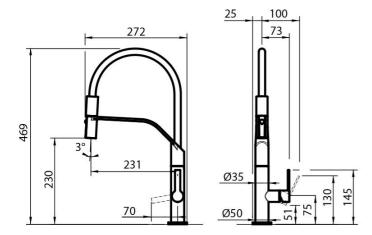

## **TECHNICAL DATA**

## **DETAILS**

| Rotating angle        | 360°                                                                                            |
|-----------------------|-------------------------------------------------------------------------------------------------|
| Strenghtening plate   | ø50mm                                                                                           |
| Cartrigde             | With ceramic discs                                                                              |
| Mixer hole            | ø35mm                                                                                           |
| Material/Finish       | Satin Finish                                                                                    |
| Max worktop thickness | 40mm                                                                                            |
| Mixer type            | Single lever mixer tap with rotating barrel and flexible shower, with stainless steel covering. |