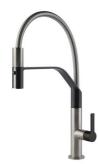

## Mixer Tap Milanello 8425 100

Mixer Taps

Code: 8425 100

## **DETAILS**

| Rotating angle        | 360°                                                                                            |
|-----------------------|-------------------------------------------------------------------------------------------------|
| Strenghtening plate   | ø50mm                                                                                           |
| Cartrigde             | With ceramic discs                                                                              |
| Mixer hole            | ø35mm                                                                                           |
| Material/Finish       | Satin Finish                                                                                    |
| Max worktop thickness | 40mm                                                                                            |
| Mixer type            | Single lever mixer tap with rotating barrel and flexible shower, with stainless steel covering. |