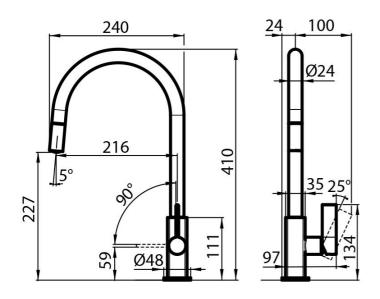

## DETAILS

| Rotating angle        | 360°                                                                     |
|-----------------------|--------------------------------------------------------------------------|
| Strenghtening plate   | ø50mm                                                                    |
| Cartrigde             | With ceramic discs                                                       |
| Mixer hole            | ø35mm                                                                    |
| Material/Finish       | Chromed                                                                  |
| Max worktop thickness | 40mm                                                                     |
| Mixer type            | Single lever mixer tap with rotating barrel and extractable shower head. |
| FEATURES              |                                                                          |