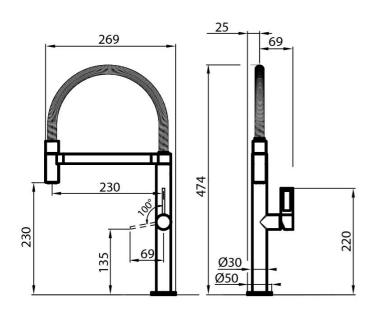

### DETAILS

| Rotating angle        | 360°                                                        |
|-----------------------|-------------------------------------------------------------|
| Strenghtening plate   | ø50mm                                                       |
| Cartrigde             | With ceramic discs                                          |
| Mixer hole            | ø35mm                                                       |
| Material/Finish       | Chromed                                                     |
| Max worktop thickness | 40mm                                                        |
| Mixer type            | Single lever faucet with rotating barrel and flexible head. |
| FEATURES              |                                                             |

### **TECHNICAL DATA**