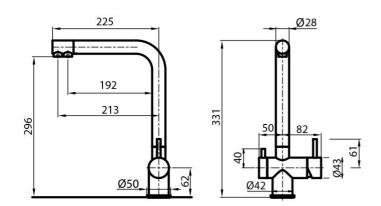

#### DETAILS

| Rotating angle        | 360°                                                                                         |
|-----------------------|----------------------------------------------------------------------------------------------|
| Strenghtening plate   | ø50mm                                                                                        |
| Cartrigde             | With ceramic discs                                                                           |
| Mixer hole            | ø35mm                                                                                        |
| Material/Finish       | Inox AISI 316 satin finish                                                                   |
| Material/Finish       | Satin Finish                                                                                 |
| Max worktop thickness | 50mm                                                                                         |
| Mixer type            | Three-way mixer tap with dual control and rotating barrel. Made in AISI 316 stainless steel. |
|                       |                                                                                              |

### **TECHNICAL DATA**