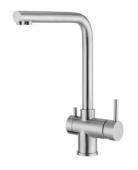

## Mixer Tap Gamma 3 vie 8496 100

Mixer Taps

Code: 8496 100

#### DETAILS

| Rotating angle        | 360°                                                                                         |
|-----------------------|----------------------------------------------------------------------------------------------|
| Strenghtening plate   | ø50mm                                                                                        |
| Cartrigde             | With ceramic discs                                                                           |
| Mixer hole            | ø35mm                                                                                        |
| Material/Finish       | Inox AISI 316 satin finish                                                                   |
| Material/Finish       | Satin Finish                                                                                 |
| Max worktop thickness | 50mm                                                                                         |
| Mixer type            | Three-way mixer tap with dual control and rotating barrel. Made in AISI 316 stainless steel. |
|                       |                                                                                              |