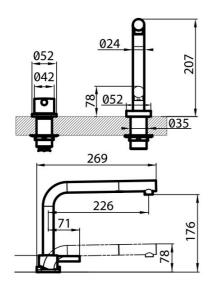

#### **DETAILS**

| Rotating angle        | 360°                                                                                                          |
|-----------------------|---------------------------------------------------------------------------------------------------------------|
| Strenghtening plate   | ø52mm                                                                                                         |
| Cartrigde             | With ceramic discs                                                                                            |
| Holes distance        | max 500 mm - min. 85 mm                                                                                       |
| Double hole requested | Necessary                                                                                                     |
| Mixer hole            | ø35mm                                                                                                         |
| Material/Finish       | Chromed                                                                                                       |
| Max worktop thickness | 40mm                                                                                                          |
| Mixer type            | Single-lever mixer tap with rotating, collapsible barrel (Up&Down), with extractable head and remote control. |

## **TECHNICAL DATA**