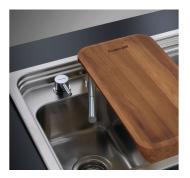

#### **FEATURES**

| Extractable head    | The head of the tap is extractable, in order to easily reach any area of the sink.                       |
|---------------------|----------------------------------------------------------------------------------------------------------|
| Rotating angle      | All the taps have a wide angle of rotation. Some models even permit a full 360° rotation.                |
| Strenghtening plate | Foster's mixer taps are equipped with the strenghtening plate that offers perfect stability on any sink. |

### **GALLERY**