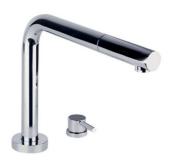

# Mixer Tap Arsenio 8471 000

Mixer Taps

Code: 8471 000

#### **DETAILS**

| Rotating angle        | 360°                                                                                                          |
|-----------------------|---------------------------------------------------------------------------------------------------------------|
| Strenghtening plate   | ø52mm                                                                                                         |
| Cartrigde             | With ceramic discs                                                                                            |
| Holes distance        | max 500 mm - min. 85 mm                                                                                       |
| Double hole requested | Necessary                                                                                                     |
| Mixer hole            | ø35mm                                                                                                         |
| Material/Finish       | Chromed                                                                                                       |
| Max worktop thickness | 40mm                                                                                                          |
| Mixer type            | Single-lever mixer tap with rotating, collapsible barrel (Up&Down), with extractable head and remote control. |