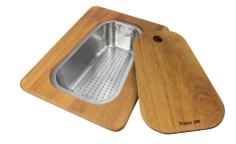

#### **OPTIONAL ACCESSORIES**

Cestello inox 8612 000

Glass chopping board 8631 300

HPDE Chopping board 8657 001

HPDE Twin chopping board 8644 101

Iroko-wood chopping board with stainless steel colander 8644 042