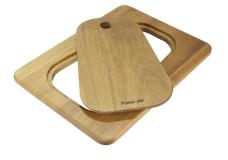

nks to its square and essential shape.                                                                                                                                    |
| Small radius              | Bowls with squared shapes with a modern design and an increased capacity, for a minimal aesthetics connected with an extreme practicity.                                                                                                                                                                                                       |



#### **TECHNICAL DATA**







#### **OPTIONAL ACCESSORIES**



Cestello inox 8612 000



Glass chopping board 8631 300



HPDE Chopping board 8657 001



HPDE Twin chopping board 8644 101



Iroko-wood chopping board with stainless steel colander 8644 042



Iroko-wood sliding chopping board 8644 041

# Foster ==







Stainless steel colander 8154 000



Stainless steel plate rack 8100 154



Stainless steel plate rack 8100 303



White basket 8612 100



White bowl 8153 100



Graters kit with ring-holder and food collection tray 8159 101



Stainless steel perforated tray 8151 000

#### **WARNING:**

The accessories 8159101, 8100303,8151000 are only usable in combination with 8644101 The accessories 8100154, 8154000 are only usable in combination with 8644004



### **OPTIONAL AUTOMATIC WASTE FITTINGS**



Gun Metal automatic waste fitting 8407 110



Space Push Gun Metal automatic waste fitting 8407 120