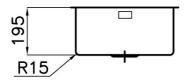

#### **DETAILS**

| Base                   | 45 cm                                                           |
|------------------------|-----------------------------------------------------------------|
| Edge/Installation Type | Undermount                                                      |
| Dimensions             | 440x440 mm                                                      |
| Standard fittings      | Fixing hooks, gasket, drain, overflow and siphon, boxed packing |
| Mixer holes            | No standard holes                                               |
| Built-in hole          | View technical data sheet                                       |
| Drainer                | No                                                              |
| Width                  | 44 cm                                                           |
| Material/Finish        | Gun Metal PVD- finish AISI 304 stainless steel                  |
|                        |                                                                 |