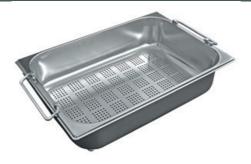

|
| Small radius              | Bowls with squared shapes with a modern design and an increased capacity, for a minimal aesthetics connected with an extreme practicity.                                                                                                                                                                                                       |



#### **TECHNICAL DATA**







#### **OPTIONAL ACCESSORIES**



Cestello inox 8612 000



Glass chopping board 8631 300



HPDE Chopping board 8657 001



HPDE Twin chopping board 8644 101



Iroko-wood chopping board with stainless steel colander 8644 042



Iroko-wood sliding chopping board 8644 041

# Foster ==







Stainless steel colander 8154 000



Stainless steel plate rack 8100 154



Stainless steel plate rack 8100 303



White basket 8612 100



White bowl 8153 100



Graters kit with ring-holder and food collection tray 8159 101



Stainless steel perforated tray 8151 000

#### **WARNING:**

The accessories 8159101, 8100303,8151000 are only usable in combination with 8644101 The accessories 8100154, 8154000 are only usable in combination with 8644004



### **OPTIONAL AUTOMATIC WASTE FITTINGS**



Gun Metal automatic waste fitting 8407 110



Space Push Gun Metal automatic waste fitting 8407 120