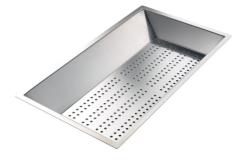

sthetics connected with an extreme practicity.                                                                                                                                                                                                       |



#### **TECHNICAL DATA**







#### **OPTIONAL ACCESSORIES**



Cestello inox 8612 000



Glass chopping board 8631 300



HPDE Chopping board 8657 001



HPDE Twin chopping board 8644 101



Iroko-wood chopping board with stainless steel colander 8644 042



Iroko-wood sliding chopping board 8644 041

# Foster ==







Stainless steel colander 8154 000



Stainless steel plate rack 8100 154



Stainless steel plate rack 8100 303



White basket 8612 100



White bowl 8153 100



Graters kit with ring-holder and food collection tray 8159 101



Stainless steel perforated tray 8151 000

#### **WARNING:**

The accessories 8159101, 8100303,8151000 are only usable in combination with 8644101 The accessories 8100154, 8154000 are only usable in combination with 8644004



### **OPTIONAL AUTOMATIC WASTE FITTINGS**



Gun Metal automatic waste fitting 8407 110



Space Push Gun Metal automatic waste fitting 8407 120