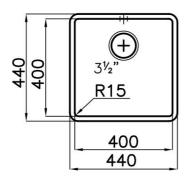

#### **DETAILS**

| Base                   | 45 cm                                                           |
|------------------------|-----------------------------------------------------------------|
| Edge/Installation Type | Undermount                                                      |
| Dimensions             | 440x440 mm                                                      |
| Standard fittings      | Fixing hooks, gasket, drain, overflow and siphon, boxed packing |
| Mixer holes            | No standard holes                                               |
| Built-in hole          | View technical data sheet                                       |
| Drainer                | No                                                              |
| Width                  | 44 cm                                                           |
| Material/Finish        | Gun Metal PVD- finish AISI 304 stainless steel                  |
|                        |                                                                 |

| Bowl dimension            | 400x400mm                                                                                                                                                                                                                                                                                                                                      |
|---------------------------|------------------------------------------------------------------------------------------------------------------------------------------------------------------------------------------------------------------------------------------------------------------------------------------------------------------------------------------------|
| Number of bowls           | 1 bowl                                                                                                                                                                                                                                                                                                                                         |
| Waste fitting             | 3,5" drain                                                                                                                                                                                                                                                                                                                                     |
| FEATURES                  |                                                                                                                                                                                                                                                                                                                                                |
| Basket 3,5" waste fitting | The drain is equipped with a large 3.5" drain, with the practical basket cap that prevents the discharge of solid parts. The 3.5 "drain allows the use of the Foster waste-disposer, compatible with all models.                                                                                                                               |
| Gun Metal                 | The Gun Metal finish is obtained by treating steel with a physical process called PVD (Phisical Vacuum Deposition) which deposits particles of noble metals on the surface. The result is a unique and refined aesthetic effect, and an improvement of the mechanical properties of the steel which is more resistant to impact and scratches. |
| High thickness            | Imm thick steel. A significant thickness, which guarantees the maximum sturdiness and durability.                                                                                                                                                                                                                                              |
| Perimetral overflow       | The overflow is always a security on the Foster sinks that prevents the overflow of water in case of oversights. The perimeter drain solution improves aesthetics thanks to its square and essential shape.                                                                                                                                    |
| Small radius              | Bowls with squared shapes with a modern design and an increased capacity, for a minimal aesthetics connected with an extreme practicity.                                                                                                                                                                                                       |