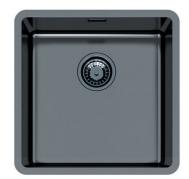

## Sink KE Gun Metal 2156 856

Sinks

Code: 2156 856

#### **DETAILS**

| Base                   | 45 cm                                                           |
|------------------------|-----------------------------------------------------------------|
| Edge/Installation Type | Undermount                                                      |
| Dimensions             | 440x440 mm                                                      |
| Standard fittings      | Fixing hooks, gasket, drain, overflow and siphon, boxed packing |
| Mixer holes            | No standard holes                                               |
| Built-in hole          | View technical data sheet                                       |
| Drainer                | No                                                              |
| Width                  | 44 cm                                                           |
| Material/Finish        | Gun Metal PVD- finish AISI 304 stainless steel                  |
|                        |                                                                 |