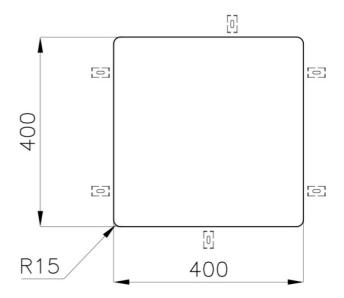

#### **DETAILS**

| Base                   | 45 cm                                                           |
|------------------------|-----------------------------------------------------------------|
| Edge/Installation Type | Undermount                                                      |
| Dimensions             | 440x440 mm                                                      |
| Standard fittings      | Fixing hooks, gasket, drain, overflow and siphon, boxed packing |
| Mixer holes            | No standard holes                                               |
| Built-in hole          | View technical data sheet                                       |
| Drainer                | No                                                              |
| Width                  | 44 cm                                                           |
| Material/Finish        | Gun Metal PVD- finish AISI 304 stainless steel                  |
|                        |                                                                 |

| Bowl dimension            | 400x400mm                                                                                                                                                                                                                                                                                                                                      |
|---------------------------|------------------------------------------------------------------------------------------------------------------------------------------------------------------------------------------------------------------------------------------------------------------------------------------------------------------------------------------------|
| Number of bowls           | 1 bowl                                                                                                                                                                                                                                                                                                                                         |
| Waste fitting             | 3,5" drain                                                                                                                                                                                                                                                                                                                                     |
| FEATURES                  |                                                                                                                                                                                                                                                                                                                                                |
| Basket 3,5" waste fitting | The drain is equipped with a large 3.5" drain, with the practical basket cap that prevents the discharge of solid parts. The 3.5 "drain allows the use of the Foster waste-disposer, compatible with all models.                                                                                                                               |
| Gun Metal                 | The Gun Metal finish is obtained by treating steel with a physical process called PVD (Phisical Vacuum Deposition) which deposits particles of noble metals on the surface. The result is a unique and refined aesthetic effect, and an improvement of the mechanical properties of the steel which is more resistant to impact and scratches. |
| High thickness            | Imm thick steel. A significant thickness, which guarantees the maximum sturdiness and durability.                                                                                                                                                                                                                                              |
| Perimetral overflow       | The overflow is always a security on the Foster sinks that prevents the overflow of water in case of oversights. The perimeter drain solution improves aesthetics thanks to its square and essential shape.                                                                                                                                    |
| Small radius              | Bowls with squared shapes with a modern design and an increased capacity, for a minimal aesthetics connected with an extreme practicity.                                                                                                                                                                                                       |