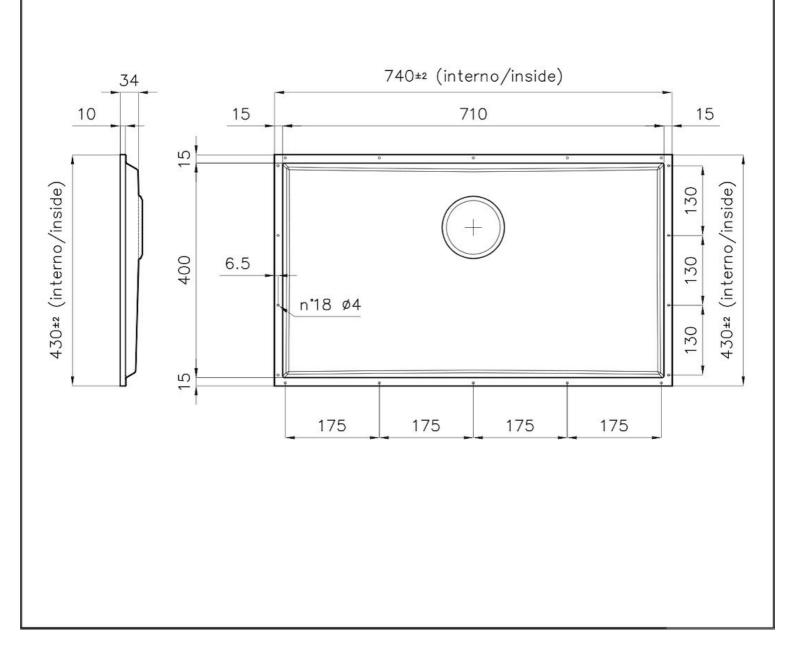

#### DETAILS

| Coloring          | Copper                                                                                                   |
|-------------------|----------------------------------------------------------------------------------------------------------|
| Finish            | PVD                                                                                                      |
| Material          | AISI 304 stainless steel                                                                                 |
| Texture           | Brushed in line                                                                                          |
| Dimensions        | 740x430 mm for 12 mm thick sheets                                                                        |
| Standard fittings | Drain, Foster overflow and universal corrugated pipe (for installing different overflows), Boxed packing |
| Built-in hole     | View technical data sheet                                                                                |
| Bowl dimension    | 710x400mm                                                                                                |
| Number of bowls   | 1 bowl                                                                                                   |

#### **TECHNICAL DATA**