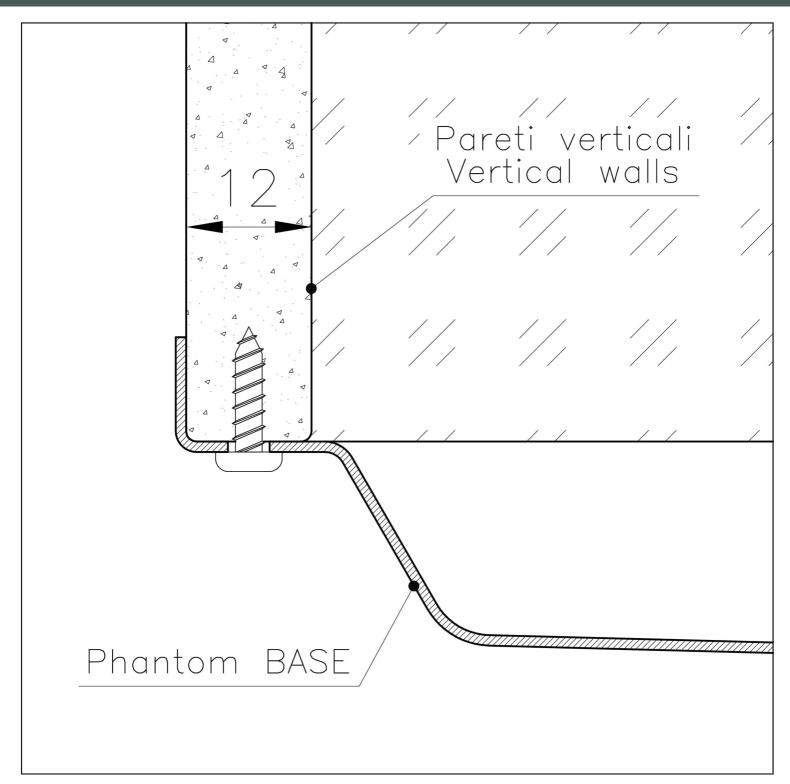

#### FEATURES

| Copper                          | The Copper finish is obtained by treating steel with a physical process called PVD (Phisical Vacuum Deposition) which deposits particles of noble metals on the surface. The result is a unique and refined aesthetic effect, and an improvement of the mechanical properties of the steel which is more resistant to impact and scratches. |
|---------------------------------|---------------------------------------------------------------------------------------------------------------------------------------------------------------------------------------------------------------------------------------------------------------------------------------------------------------------------------------------|
| PHANTOM BASE - 12 mm            | The Phantom BASE sink's bottoms are specifically engineered to be coupled with sinks made<br>out of slabs. The perimetric trough makes for a simple and perfect installation. This version of<br>Phantom BASE is meant for slabs of 12mm thickness.                                                                                         |
| PHANTOM BASE WITHOUT<br>WELDING | The steel bottom Phantom BASE solves the problem of water draining of slab sinks, because<br>the slope built into the moulded bottom ensures perfect draining. The radius and sloped profile<br>of Phantom BASE guarantee great practicality and hygiene in everyday cleaning.                                                              |
| High thickness                  | 1mm thick steel. A significant thickness, which guarantees the maximum sturdiness and durability.                                                                                                                                                                                                                                           |
| Small radius                    | Bowls with squared shapes with a modern design and an increased capacity, for a minimal aesthetics connected with an extreme practicity.                                                                                                                                                                                                    |
| Perimetral overflow             | The overflow is always a security on the Foster sinks that prevents the overflow of water in case of oversights. The perimeter drain solution improves aesthetics thanks to its square and essential shape.                                                                                                                                 |

### DETTAGLIO PER TROPPO PIENO / OVERFLOW DETAILS