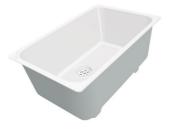

### Sink Phantom Base Copper

Recommended for 12mm thickness

Kitchen Sinks Code: 5557 148

#### DETAILS

| Coloring          | Copper                                                                                                   |
|-------------------|----------------------------------------------------------------------------------------------------------|
| Finish            | PVD                                                                                                      |
| Material          | AISI 304 stainless steel                                                                                 |
| Texture           | Brushed in line                                                                                          |
| Dimensions        | 740x430 mm for 12 mm thick sheets                                                                        |
| Standard fittings | Drain, Foster overflow and universal corrugated pipe (for installing different overflows), Boxed packing |
| Built-in hole     | View technical data sheet                                                                                |
| Bowl dimension    | 710x400mm                                                                                                |
| Number of bowls   | 1 bowl                                                                                                   |

#### FEATURES

| Copper                          | The Copper finish is obtained by treating steel with a physical process called PVD (Phisical Vacuum Deposition) which deposits particles of noble metals on the surface. The result is a unique and refined aesthetic effect, and an improvement of the mechanical properties of the steel which is more resistant to impact and scratches. |
|---------------------------------|---------------------------------------------------------------------------------------------------------------------------------------------------------------------------------------------------------------------------------------------------------------------------------------------------------------------------------------------|
| PHANTOM BASE - 12 mm            | The Phantom BASE sink's bottoms are specifically engineered to be coupled with sinks made<br>out of slabs. The perimetric trough makes for a simple and perfect installation. This version of<br>Phantom BASE is meant for slabs of 12mm thickness.                                                                                         |
| PHANTOM BASE WITHOUT<br>WELDING | The steel bottom Phantom BASE solves the problem of water draining of slab sinks, because<br>the slope built into the moulded bottom ensures perfect draining. The radius and sloped profile<br>of Phantom BASE guarantee great practicality and hygiene in everyday cleaning.                                                              |
| High thickness                  | 1mm thick steel. A significant thickness, which guarantees the maximum sturdiness and durability.                                                                                                                                                                                                                                           |
| Small radius                    | Bowls with squared shapes with a modern design and an increased capacity, for a minimal aesthetics connected with an extreme practicity.                                                                                                                                                                                                    |
| Perimetral overflow             | The overflow is always a security on the Foster sinks that prevents the overflow of water in case of oversights. The perimeter drain solution improves aesthetics thanks to its square and essential shape.                                                                                                                                 |