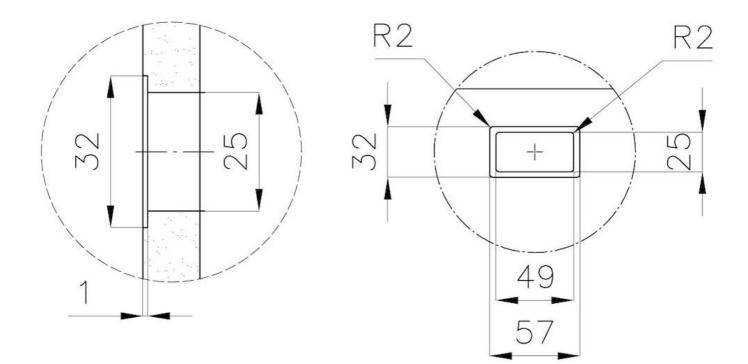

|
| Small radius                    | Bowls with squared shapes with a modern design and an increased capacity, for a minimal aesthetics connected with an extreme practicity.                                                                                                                                                                                                    |
| Perimetral overflow             | The overflow is always a security on the Foster sinks that prevents the overflow of water in case of oversights. The perimeter drain solution improves aesthetics thanks to its square and essential shape.                                                                                                                                 |

#### **TECHNICAL DATA**







### DETTAGLIO PER TROPPO PIENO / OVERFLOW DETAILS

#### GALLERY



Foster S.p.A. Via M.S. Ottone, 18-20 42041 Brescello (Reggio Emilia) - Italy

#### **OPTIONAL ACCESSORIES**



**Cestello inox** 8612 000



HPDE Chopping board 8657 001



Stainless steel plate rack 8100 201



White basket 8612 100



White bowl 8153 100

#### **RECOMMENDED PAIRINGS**







**Mixer Tap Omega** 8497 000



Mixer Tap Omega Copper 8497 400



Mixer Tap Omega Plus 8497 020

#### **OPTIONAL AUTOMATIC WASTE FITTINGS**



8407 113