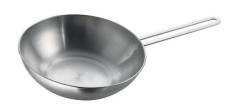

## **OPTIONAL ACCESSORIES**

Induction Pro - Cookware set - 8pcs 8210 008

Induction PRO - Grill pan 8212 000

Induction Pro - Wok pan with flat bottom PRO 8211 000