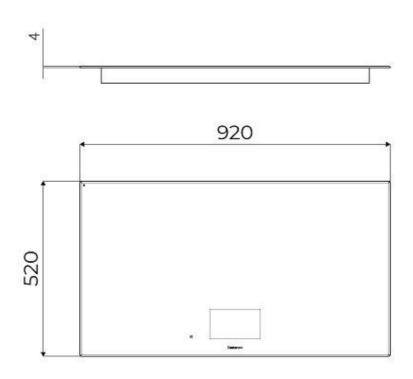

#### **DETAILS**

| Coloring               | Black                                                      |
|------------------------|------------------------------------------------------------|
| Edge/Installation Type | Bevelled Edge - for flush-mount or over-mount installation |
| Material               | Ceramic glass                                              |
| Special features       | 8 Languages                                                |
| Supply                 | 230 - 380 ∨ (50/60 Hz)                                     |
| Dimensions             | 920 x 520 mm                                               |
| Heating element        | Free zones - up to 6 pans                                  |
| Built-in hole          | View technical data sheet                                  |
| Width                  | 92 cm                                                      |
|                        |                                                            |

## **TECHNICAL DATA**