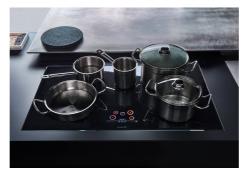

# **Cooker hob Infinito**

Induction Hobs Code: 7300 000

#### **DETAILS**

| Coloring               | Black                                                      |
|------------------------|------------------------------------------------------------|
| Edge/Installation Type | Bevelled Edge - for flush-mount or over-mount installation |
| Material               | Ceramic glass                                              |
| Special features       | 8 Languages                                                |
| Supply                 | 230 - 380 ∨ (50/60 Hz)                                     |
| Dimensions             | 920 x 520 mm                                               |
| Heating element        | Free zones - up to 6 pans                                  |
| Built-in hole          | View technical data sheet                                  |
| Width                  | 92 cm                                                      |
|                        |                                                            |

## **GALLERY**