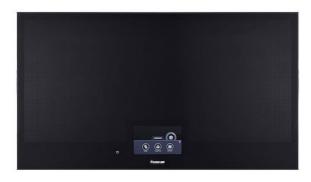

# **Cooker hob Infinito**

Induction Hobs Code: 7300 000

#### **DETAILS**

| Coloring               | Black                                                      |
|------------------------|------------------------------------------------------------|
| Edge/Installation Type | Bevelled Edge - for flush-mount or over-mount installation |
| Material               | Ceramic glass                                              |
| Special features       | 8 Languages                                                |
| Supply                 | 230 - 380 ∨ (50/60 Hz)                                     |
| Dimensions             | 920 x 520 mm                                               |
| Heating element        | Free zones - up to 6 pans                                  |
| Built-in hole          | View technical data sheet                                  |
| Width                  | 92 cm                                                      |
|                        |                                                            |