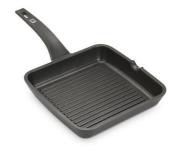

## **OPTIONAL ACCESSORIES**

Induction Pro - Cookware set - 8pcs 8210 008

Induction PRO - Grill pan 8212 000

Induction Pro - Wok pan with flat bottom PRO 8211 000