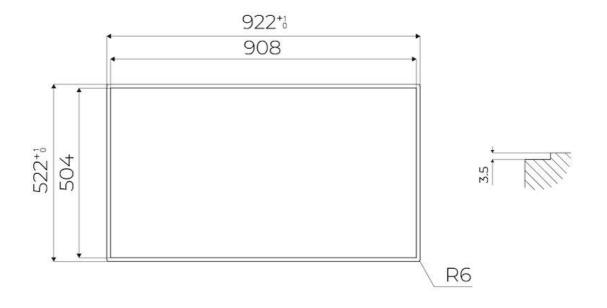

|
| Safety                     | All electric cooker hobs feature the most modern and sophisticated safety protections: Centralised power-off function; Child-proof safety lock; Residual heat warning lights. Induction models feature the following functions: Safety System that turn off the hob in the absence of the pot; Overflow detector that automatically turns off the plate in case of liquid overflow; Automatic deactivation to prevent accidents caused by forgetfulness.                  |

## **TECHNICAL DATA**



# Foster ==



# FTS - cut out

# FT - cut out





## **GALLERY**











## **OPTIONAL ACCESSORIES**



Induction Pro - Cookware set - 8pcs 8210 008



Induction PRO - Grill pan 8212 000



Induction Pro - Wok pan with flat bottom PRO 8211 000