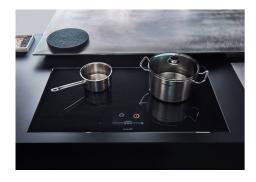

|
| Safety                     | All electric cooker hobs feature the most modern and sophisticated safety protections: Centralised power-off function; Child-proof safety lock; Residual heat warning lights. Induction models feature the following functions: Safety System that turn off the hob in the absence of the pot; Overflow detector that automatically turns off the plate in case of liquid overflow; Automatic deactivation to prevent accidents caused by forgetfulness.                  |

## **TECHNICAL DATA**



# Foster ==



# FTS - cut out

# FT - cut out





## **GALLERY**











## **OPTIONAL ACCESSORIES**



Induction Pro - Cookware set - 8pcs 8210 008



Induction PRO - Grill pan 8212 000



Induction Pro - Wok pan with flat bottom PRO 8211 000