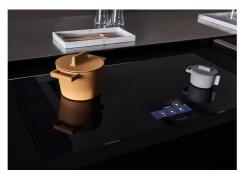

|
| Safety                     | All electric cooker hobs feature the most modern and sophisticated safety protections: Centralised power-off function; Child-proof safety lock; Residual heat warning lights. Induction models feature the following functions: Safety System that turn off the hob in the absence of the pot; Overflow detector that automatically turns off the plate in case of liquid overflow; Automatic deactivation to prevent accidents caused by forgetfulness.                  |

## **TECHNICAL DATA**



# Foster ==



# FTS - cut out

# FT - cut out





## **GALLERY**











## **OPTIONAL ACCESSORIES**



Induction Pro - Cookware set - 8pcs 8210 008



Induction PRO - Grill pan 8212 000



Induction Pro - Wok pan with flat bottom PRO 8211 000