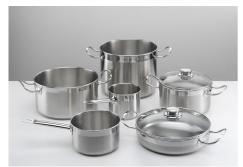

## **OPTIONAL ACCESSORIES**

Induction Pro - Cookware set - 8pcs 8210 008

Induction PRO - Grill pan 8212 000

Induction Pro - Wok pan with flat bottom PRO 8211 000