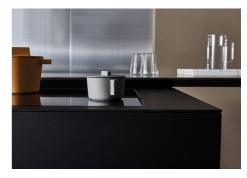

|
| Safety                     | All electric cooker hobs feature the most modern and sophisticated safety protections: Centralised power-off function; Child-proof safety lock; Residual heat warning lights. Induction models feature the following functions: Safety System that turn off the hob in the absence of the pot; Overflow detector that automatically turns off the plate in case of liquid overflow; Automatic deactivation to prevent accidents caused by forgetfulness.                  |

## **TECHNICAL DATA**



# Foster ==



# FTS - cut out

# FT - cut out





## **GALLERY**











## **OPTIONAL ACCESSORIES**



Induction Pro - Cookware set - 8pcs 8210 008



Induction PRO - Grill pan 8212 000



Induction Pro - Wok pan with flat bottom PRO 8211 000