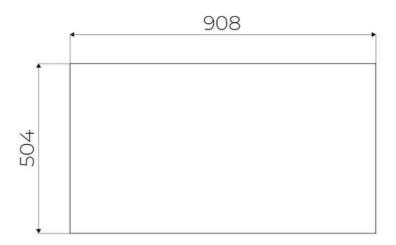

|
| Safety                     | All electric cooker hobs feature the most modern and sophisticated safety protections: Centralised power-off function; Child-proof safety lock; Residual heat warning lights. Induction models feature the following functions: Safety System that turn off the hob in the absence of the pot; Overflow detector that automatically turns off the plate in case of liquid overflow; Automatic deactivation to prevent accidents caused by forgetfulness.                  |

## **TECHNICAL DATA**



# Foster ==



# FTS - cut out

# FT - cut out





## **GALLERY**











## **OPTIONAL ACCESSORIES**



Induction Pro - Cookware set - 8pcs 8210 008



Induction PRO - Grill pan 8212 000



Induction Pro - Wok pan with flat bottom PRO 8211 000