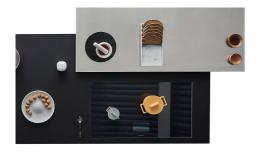

|
| Safety                     | All electric cooker hobs feature the most modern and sophisticated safety protections: Centralised power-off function; Child-proof safety lock; Residual heat warning lights. Induction models feature the following functions: Safety System that turn off the hob in the absence of the pot; Overflow detector that automatically turns off the plate in case of liquid overflow; Automatic deactivation to prevent accidents caused by forgetfulness.                  |

## **TECHNICAL DATA**



# Foster ==



# FTS - cut out

# FT - cut out





## **GALLERY**











## **OPTIONAL ACCESSORIES**



Induction Pro - Cookware set - 8pcs 8210 008



Induction PRO - Grill pan 8212 000



Induction Pro - Wok pan with flat bottom PRO 8211 000