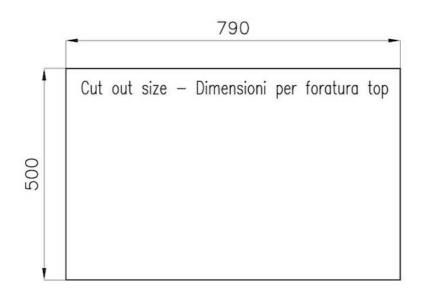

#### **DETAILS**

| Coloring               | Gun Metal                |
|------------------------|--------------------------|
| Edge/Installation Type | Flush-mount   Top-mount  |
| Finish                 | PVD                      |
| Material               | AISI 304 stainless steel |
| Texture                | Brushed in line          |
| Supply                 | 220-240 V; 50/60 Hz      |
| Dimensions             | 803x513 mm               |
| Base size              | 80cm                     |
| Heating element        | Five burners             |
|                        |                          |

| Built-in hole   | View technical data sheet                                                                                                                                                                                                                                                                                                                      |
|-----------------|------------------------------------------------------------------------------------------------------------------------------------------------------------------------------------------------------------------------------------------------------------------------------------------------------------------------------------------------|
| Grids           | Cast iron grids and enamelled burner covers                                                                                                                                                                                                                                                                                                    |
| Total power     | 10.250 W                                                                                                                                                                                                                                                                                                                                       |
| Auxiliary       | 1.000 W                                                                                                                                                                                                                                                                                                                                        |
| Semirapid       | 3x1.750 W                                                                                                                                                                                                                                                                                                                                      |
| Triple crown    | 4.000 W                                                                                                                                                                                                                                                                                                                                        |
| Safety          | Safety valve with quick-acting thermocouple                                                                                                                                                                                                                                                                                                    |
| Ignition        | Electric ignition under knob                                                                                                                                                                                                                                                                                                                   |
| Gas type        | Tested for installation with natural gas, LPG nozzle set included.                                                                                                                                                                                                                                                                             |
| Туре            | Gas Hob                                                                                                                                                                                                                                                                                                                                        |
| FEATURES        |                                                                                                                                                                                                                                                                                                                                                |
| Gun Metal       | The Gun Metal finish is obtained by treating steel with a physical process called PVD (Phisical Vacuum Deposition) which deposits particles of noble metals on the surface. The result is a unique and refined aesthetic effect, and an improvement of the mechanical properties of the steel which is more resistant to impact and scratches. |
| Cast iron grids | Cast-iron is the ideal material for an hob grid, this due to the manifold properties characterising it: high heat capacity that improves cooking performance; high weight and stability that improve safety; sturdiness that preserves the hob's original aspect over time; easy cleaning.                                                     |