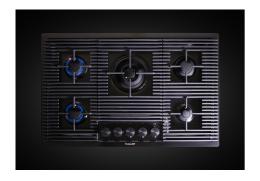

# **Cooker hob Milanello Gun Metal 5F**

Gas hobs

Code: 7682 006

#### **DETAILS**

| Coloring               | Gun Metal                |
|------------------------|--------------------------|
| Edge/Installation Type | Flush-mount   Top-mount  |
| Finish                 | PVD                      |
| Material               | AISI 304 stainless steel |
| Texture                | Brushed in line          |
| Supply                 | 220-240 V; 50/60 Hz      |
| Dimensions             | 803x513 mm               |
| Base size              | 80cm                     |
| Heating element        | Five burners             |
|                        |                          |

| Built-in hole   | View technical data sheet                                                                                                                                                                                                                                                                                                                      |
|-----------------|------------------------------------------------------------------------------------------------------------------------------------------------------------------------------------------------------------------------------------------------------------------------------------------------------------------------------------------------|
| Grids           | Cast iron grids and enamelled burner covers                                                                                                                                                                                                                                                                                                    |
| Total power     | 10.250 W                                                                                                                                                                                                                                                                                                                                       |
| Auxiliary       | 1.000 W                                                                                                                                                                                                                                                                                                                                        |
| Semirapid       | 3x1.750 W                                                                                                                                                                                                                                                                                                                                      |
| Triple crown    | 4.000 W                                                                                                                                                                                                                                                                                                                                        |
| Safety          | Safety valve with quick-acting thermocouple                                                                                                                                                                                                                                                                                                    |
| Ignition        | Electric ignition under knob                                                                                                                                                                                                                                                                                                                   |
| Gas type        | Tested for installation with natural gas, LPG nozzle set included.                                                                                                                                                                                                                                                                             |
| Туре            | Gas Hob                                                                                                                                                                                                                                                                                                                                        |
| FEATURES        |                                                                                                                                                                                                                                                                                                                                                |
| Gun Metal       | The Gun Metal finish is obtained by treating steel with a physical process called PVD (Phisical Vacuum Deposition) which deposits particles of noble metals on the surface. The result is a unique and refined aesthetic effect, and an improvement of the mechanical properties of the steel which is more resistant to impact and scratches. |
| Cast iron grids | Cast-iron is the ideal material for an hob grid, this due to the manifold properties characterising it: high heat capacity that improves cooking performance; high weight and stability that improve safety; sturdiness that preserves the hob's original aspect over time; easy cleaning.                                                     |

| Precise Power       | Flat burners with PrecisePower system: great control in flame-settings. Maximum precision in regulating the flame, thanks to the 10 pre-set levels of the PrecisePower system. And as a benefit, the nice and ultra-low look of the new Flat burners.                                              |
|---------------------|----------------------------------------------------------------------------------------------------------------------------------------------------------------------------------------------------------------------------------------------------------------------------------------------------|
| Ultra-flat hob      | Design meets functionality in the the ultra-flat models. Elegant grids that form a generously sized overall surface.                                                                                                                                                                               |
| Under-knob ignition | The utmost freedom of movement with electronic under-knob ignition, a common feature of all models that allows a one-hand ignition of the burner.                                                                                                                                                  |
| Special burners     | Many Foster hobs are equipped with special burners, with two or three rings of fire that greatly increase the power delivered and the heated surface. In the DUAL models the two fire crowns also have independent ignition, making these burners perfect for both intensive and delicate cooking. |
| Safe cooking        | All Foster cooker hobs are equipped with safety valves. They shut off the gas supply very quickly if the flame accidentally goes out.                                                                                                                                                              |