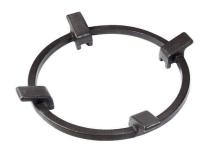

|
| Special burners     | Many Foster hobs are equipped with special burners, with two or three rings of fire that greatly increase the power delivered and the heated surface. In the DUAL models the two fire crowns also have independent ignition, making these burners perfect for both intensive and delicate cooking. |
| Safe cooking        | All Foster cooker hobs are equipped with safety valves. They shut off the gas supply very quickly if the flame accidentally goes out.                                                                                                                                                              |

### **TECHNICAL DATA**

### Foster ==





# Foster ==





**FTS** 

# Foster ==

#### **GALLERY**









### **OPTIONAL ACCESSORIES**



Cast iron wok support 9601 727

#### **RECOMMENDED PAIRINGS**



Sink Milanello Gun Metal workstation 1034 056



Sink KE Filotop Gun Metal 2157 056