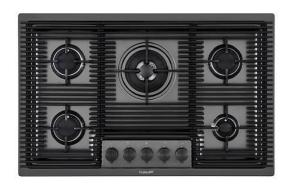

# **Cooker hob Milanello Gun Metal 5F**

Gas hobs

Code: 7682 006

#### **DETAILS**

| Coloring               | Gun Metal                |
|------------------------|--------------------------|
| Edge/Installation Type | Flush-mount   Top-mount  |
| Finish                 | PVD                      |
| Material               | AISI 304 stainless steel |
| Texture                | Brushed in line          |
| Supply                 | 220-240 V; 50/60 Hz      |
| Dimensions             | 803x513 mm               |
| Base size              | 80cm                     |
| Heating element        | Five burners             |
|                        |                          |

| Built-in hole   | View technical data sheet                                                                                                                                                                                                                                                                                                                      |
|-----------------|------------------------------------------------------------------------------------------------------------------------------------------------------------------------------------------------------------------------------------------------------------------------------------------------------------------------------------------------|
| Grids           | Cast iron grids and enamelled burner covers                                                                                                                                                                                                                                                                                                    |
| Total power     | 10.250 W                                                                                                                                                                                                                                                                                                                                       |
| Auxiliary       | 1.000 W                                                                                                                                                                                                                                                                                                                                        |
| Semirapid       | 3x1.750 W                                                                                                                                                                                                                                                                                                                                      |
| Triple crown    | 4.000 W                                                                                                                                                                                                                                                                                                                                        |
| Safety          | Safety valve with quick-acting thermocouple                                                                                                                                                                                                                                                                                                    |
| Ignition        | Electric ignition under knob                                                                                                                                                                                                                                                                                                                   |
| Gas type        | Tested for installation with natural gas, LPG nozzle set included.                                                                                                                                                                                                                                                                             |
| Туре            | Gas Hob                                                                                                                                                                                                                                                                                                                                        |
| FEATURES        |                                                                                                                                                                                                                                                                                                                                                |
| Gun Metal       | The Gun Metal finish is obtained by treating steel with a physical process called PVD (Phisical Vacuum Deposition) which deposits particles of noble metals on the surface. The result is a unique and refined aesthetic effect, and an improvement of the mechanical properties of the steel which is more resistant to impact and scratches. |
| Cast iron grids | Cast-iron is the ideal material for an hob grid, this due to the manifold properties characterising it: high heat capacity that improves cooking performance; high weight and stability that improve safety; sturdiness that preserves the hob's original aspect over time; easy cleaning.                                                     |