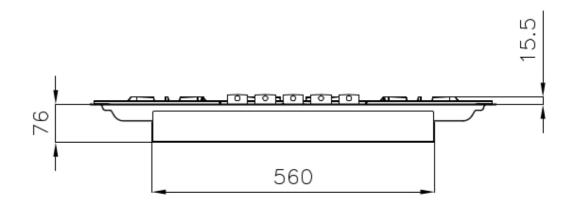

#### **DETAILS**

| Coloring               | Gun Metal                |
|------------------------|--------------------------|
| Edge/Installation Type | Flush-mount   Top-mount  |
| Finish                 | PVD                      |
| Material               | AISI 304 stainless steel |
| Texture                | Brushed in line          |
| Supply                 | 220-240 V; 50/60 Hz      |
| Dimensions             | 803x513 mm               |
| Base size              | 80cm                     |
| Heating element        | Five burners             |
|                        |                          |