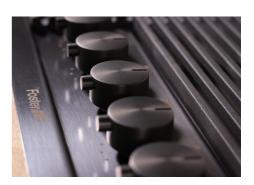

| Precise Power       | Flat burners with PrecisePower system: great control in flame-settings. Maximum precision in regulating the flame, thanks to the 10 pre-set levels of the PrecisePower system. And as a benefit, the nice and ultra-low look of the new Flat burners.                                              |
|---------------------|----------------------------------------------------------------------------------------------------------------------------------------------------------------------------------------------------------------------------------------------------------------------------------------------------|
| Ultra-flat hob      | Design meets functionality in the the ultra-flat models. Elegant grids that form a generously sized overall surface.                                                                                                                                                                               |
| Under-knob ignition | The utmost freedom of movement with electronic under-knob ignition, a common feature of all models that allows a one-hand ignition of the burner.                                                                                                                                                  |
| Special burners     | Many Foster hobs are equipped with special burners, with two or three rings of fire that greatly increase the power delivered and the heated surface. In the DUAL models the two fire crowns also have independent ignition, making these burners perfect for both intensive and delicate cooking. |
| Safe cooking        | All Foster cooker hobs are equipped with safety valves. They shut off the gas supply very quickly if the flame accidentally goes out.                                                                                                                                                              |