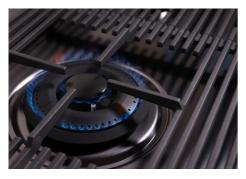

# **Cooker hob Milanello Gun Metal 5F**

Gas hobs

Code: 7682 006

| Built-in hole   | View technical data sheet                                                                                                                                                                                                                                                                                                                      |
|-----------------|------------------------------------------------------------------------------------------------------------------------------------------------------------------------------------------------------------------------------------------------------------------------------------------------------------------------------------------------|
| Grids           | Cast iron grids and enamelled burner covers                                                                                                                                                                                                                                                                                                    |
| Total power     | 10.250 W                                                                                                                                                                                                                                                                                                                                       |
| Auxiliary       | 1.000 W                                                                                                                                                                                                                                                                                                                                        |
| Semirapid       | 3x1.750 W                                                                                                                                                                                                                                                                                                                                      |
| Triple crown    | 4.000 W                                                                                                                                                                                                                                                                                                                                        |
| Safety          | Safety valve with quick-acting thermocouple                                                                                                                                                                                                                                                                                                    |
| Ignition        | Electric ignition under knob                                                                                                                                                                                                                                                                                                                   |
| Gas type        | Tested for installation with natural gas, LPG nozzle set included.                                                                                                                                                                                                                                                                             |
| Туре            | Gas Hob                                                                                                                                                                                                                                                                                                                                        |
| FEATURES        |                                                                                                                                                                                                                                                                                                                                                |
| Gun Metal       | The Gun Metal finish is obtained by treating steel with a physical process called PVD (Phisical Vacuum Deposition) which deposits particles of noble metals on the surface. The result is a unique and refined aesthetic effect, and an improvement of the mechanical properties of the steel which is more resistant to impact and scratches. |
| Cast iron grids | Cast-iron is the ideal material for an hob grid, this due to the manifold properties characterising it: high heat capacity that improves cooking performance; high weight and stability that improve safety; sturdiness that preserves the hob's original aspect over time; easy cleaning.                                                     |

| Precise Power       | Flat burners with PrecisePower system: great control in flame-settings. Maximum precision in regulating the flame, thanks to the 10 pre-set levels of the PrecisePower system. And as a benefit, the nice and ultra-low look of the new Flat burners.                                              |
|---------------------|----------------------------------------------------------------------------------------------------------------------------------------------------------------------------------------------------------------------------------------------------------------------------------------------------|
| Ultra-flat hob      | Design meets functionality in the the ultra-flat models. Elegant grids that form a generously sized overall surface.                                                                                                                                                                               |
| Under-knob ignition | The utmost freedom of movement with electronic under-knob ignition, a common feature of all models that allows a one-hand ignition of the burner.                                                                                                                                                  |
| Special burners     | Many Foster hobs are equipped with special burners, with two or three rings of fire that greatly increase the power delivered and the heated surface. In the DUAL models the two fire crowns also have independent ignition, making these burners perfect for both intensive and delicate cooking. |
| Safe cooking        | All Foster cooker hobs are equipped with safety valves. They shut off the gas supply very quickly if the flame accidentally goes out.                                                                                                                                                              |