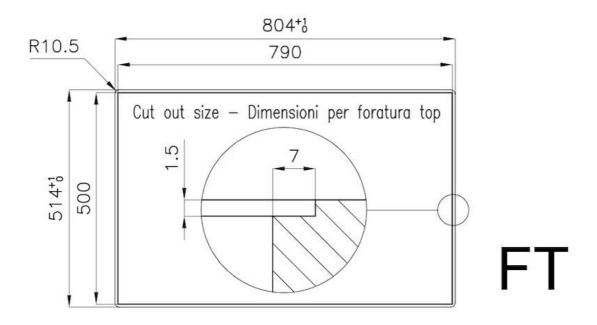

#### **DETAILS**

| Coloring               | Gun Metal                |
|------------------------|--------------------------|
| Edge/Installation Type | Flush-mount   Top-mount  |
| Finish                 | PVD                      |
| Material               | AISI 304 stainless steel |
| Texture                | Brushed in line          |
| Supply                 | 220-240 V; 50/60 Hz      |
| Dimensions             | 803x513 mm               |
| Base size              | 80cm                     |
| Heating element        | Five burners             |
|                        |                          |