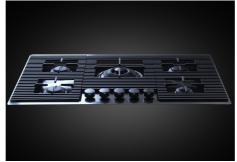

# **Cooker hob Milanello Gun Metal 5F**

Gas hobs

Code: 7682 006

#### **DETAILS**

| Coloring               | Gun Metal                |
|------------------------|--------------------------|
| Edge/Installation Type | Flush-mount   Top-mount  |
| Finish                 | PVD                      |
| Material               | AISI 304 stainless steel |
| Texture                | Brushed in line          |
| Supply                 | 220-240 V; 50/60 Hz      |
| Dimensions             | 803x513 mm               |
| Base size              | 80cm                     |
| Heating element        | Five burners             |
|                        |                          |

| Built-in hole   | View technical data sheet                                                                                                                                                                                                                                                                                                                      |
|-----------------|------------------------------------------------------------------------------------------------------------------------------------------------------------------------------------------------------------------------------------------------------------------------------------------------------------------------------------------------|
| Grids           | Cast iron grids and enamelled burner covers                                                                                                                                                                                                                                                                                                    |
| Total power     | 10.250 W                                                                                                                                                                                                                                                                                                                                       |
| Auxiliary       | 1.000 W                                                                                                                                                                                                                                                                                                                                        |
| Semirapid       | 3x1.750 W                                                                                                                                                                                                                                                                                                                                      |
| Triple crown    | 4.000 W                                                                                                                                                                                                                                                                                                                                        |
| Safety          | Safety valve with quick-acting thermocouple                                                                                                                                                                                                                                                                                                    |
| Ignition        | Electric ignition under knob                                                                                                                                                                                                                                                                                                                   |
| Gas type        | Tested for installation with natural gas, LPG nozzle set included.                                                                                                                                                                                                                                                                             |
| Туре            | Gas Hob                                                                                                                                                                                                                                                                                                                                        |
| FEATURES        |                                                                                                                                                                                                                                                                                                                                                |
| Gun Metal       | The Gun Metal finish is obtained by treating steel with a physical process called PVD (Phisical Vacuum Deposition) which deposits particles of noble metals on the surface. The result is a unique and refined aesthetic effect, and an improvement of the mechanical properties of the steel which is more resistant to impact and scratches. |
| Cast iron grids | Cast-iron is the ideal material for an hob grid, this due to the manifold properties characterising it: high heat capacity that improves cooking performance; high weight and stability that improve safety; sturdiness that preserves the hob's original aspect over time; easy cleaning.                                                     |

| Precise Power       | Flat burners with PrecisePower system: great control in flame-settings. Maximum precision in regulating the flame, thanks to the 10 pre-set levels of the PrecisePower system. And as a benefit, the nice and ultra-low look of the new Flat burners.                                              |
|---------------------|----------------------------------------------------------------------------------------------------------------------------------------------------------------------------------------------------------------------------------------------------------------------------------------------------|
| Ultra-flat hob      | Design meets functionality in the the ultra-flat models. Elegant grids that form a generously sized overall surface.                                                                                                                                                                               |
| Under-knob ignition | The utmost freedom of movement with electronic under-knob ignition, a common feature of all models that allows a one-hand ignition of the burner.                                                                                                                                                  |
| Special burners     | Many Foster hobs are equipped with special burners, with two or three rings of fire that greatly increase the power delivered and the heated surface. In the DUAL models the two fire crowns also have independent ignition, making these burners perfect for both intensive and delicate cooking. |
| Safe cooking        | All Foster cooker hobs are equipped with safety valves. They shut off the gas supply very quickly if the flame accidentally goes out.                                                                                                                                                              |