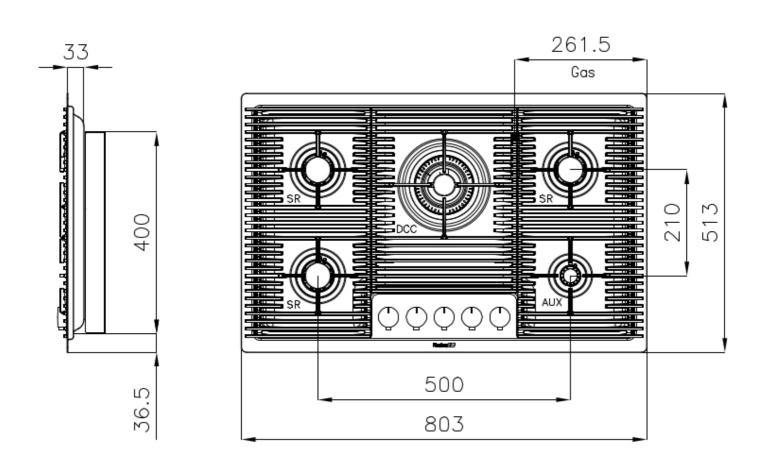

#### **DETAILS**

| Coloring               | Gun Metal                |
|------------------------|--------------------------|
| Edge/Installation Type | Flush-mount   Top-mount  |
| Finish                 | PVD                      |
| Material               | AISI 304 stainless steel |
| Texture                | Brushed in line          |
| Supply                 | 220-240 V; 50/60 Hz      |
| Dimensions             | 803x513 mm               |
| Base size              | 80cm                     |
| Heating element        | Five burners             |
|                        |                          |