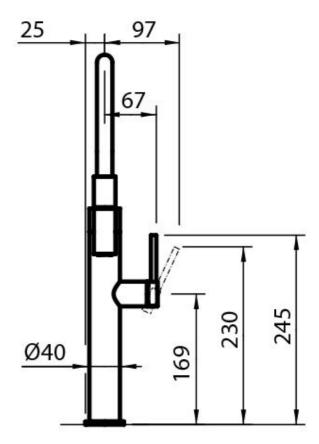

ting angle        | 360°                                                        |
| Strenghtening plate   | ø50mm                                                       |
| Cartrigde             | With ceramic discs                                          |
| Mixer hole            | ø35mm                                                       |
| Aesthetics parts      | AISI 316 steel aesthetic parts                              |
| Max worktop thickness | 40mm                                                        |



## **FEATURES**

All the taps have a wide angle of rotation. Some models even permit a full 360° rotation. Rotating angle

Foster's mixer taps are equipped with the strenghtening plate that offers perfect stability on Strenghtening plate

any sink.

## **TECHNICAL DATA**