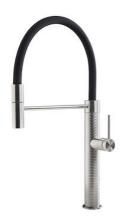

## **Mixer Tap Skin**

Mixer Taps

Code: 8424 100

## **DETAILS**

| Mixer type            | Single lever faucet with rotating barrel and flexible head. |
|-----------------------|-------------------------------------------------------------|
| Material              | Stainless steel AISI 316                                    |
| Texture               | Satin                                                       |
| Rotating angle        | 360°                                                        |
| Strenghtening plate   | ø50mm                                                       |
| Cartrigde             | With ceramic discs                                          |
| Mixer hole            | ø35mm                                                       |
| Aesthetics parts      | AISI 316 steel aesthetic parts                              |
| Max worktop thickness | 40mm                                                        |