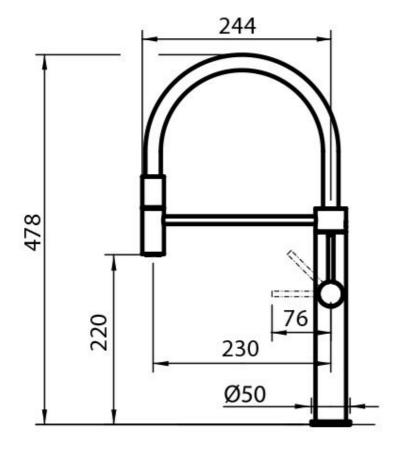

tating angle        | 360°                                                        |
| Strenghtening plate   | ø50mm                                                       |
| Cartrigde             | With ceramic discs                                          |
| Mixer hole            | ø35mm                                                       |
| Aesthetics parts      | AISI 316 steel aesthetic parts                              |
| Max worktop thickness | 40mm                                                        |



## **FEATURES**

All the taps have a wide angle of rotation. Some models even permit a full 360° rotation. Rotating angle

Foster's mixer taps are equipped with the strenghtening plate that offers perfect stability on Strenghtening plate

any sink.

## **TECHNICAL DATA**