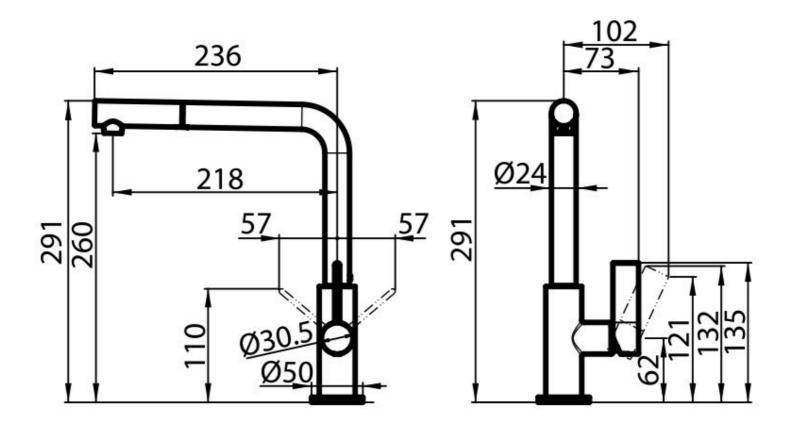

### **DETAILS**

| Mixer type            | Single lever mixer tap with rotating barrel and extractable shower head. |
|-----------------------|--------------------------------------------------------------------------|
| Material              | Brass                                                                    |
| Texture               | Chromed                                                                  |
| Rotating angle        | 360°                                                                     |
| Strenghtening plate   | ø50mm                                                                    |
| Cartrigde             | With ceramic discs                                                       |
| Mixer hole            | ø35mm                                                                    |
| Rear encumbrance      | 35mm                                                                     |
| Max worktop thickness | 40mm                                                                     |
|                       |                                                                          |

## **TECHNICAL DATA**