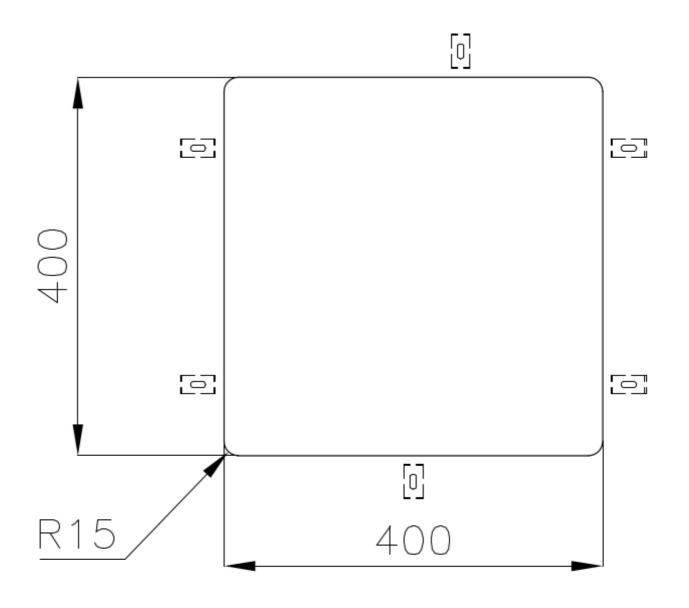

|
| Perimetral overflow       | The overflow is always a security on the Foster sinks that prevents the overflow of water in case of oversights. The perimeter drain solution improves aesthetics thanks to its square and essential shape.                                                                                                                                  |
| Small radius              | Bowls with squared shapes with a modern design and an increased capacity, for a minimal aesthetics connected with an extreme practicity.                                                                                                                                                                                                     |

#### **TECHNICAL DATA**

# Foster ==



### Foster ==



Cut out size Dimensioni per foratura top

#### **GALLERY**









#### **OPTIONAL ACCESSORIES**



Cestello inox



Glass chopping board



**HPDE** Chopping board



HPDE Twin chopping board



Iroko-wood chopping board with stainless steel colander



Iroko-wood sliding chopping board



Iroko-wood twin chopping board



Stainless steel colander



Stainless steel plate rack



Stainless steel plate rack



White basket



White bowl

## Foster ==







Graters kit with ring-holder and food collection tray

Stainless steel perforated tray

Stainless steel plate rack

#### **WARNING:**

The accessories 8159101, 8100303,8151000 are only usable in combination with 8644101 The accessories 8100154, 8154000 are only usable in combination with 8644004

#### **RECOMMENDED PAIRINGS**



Mixe