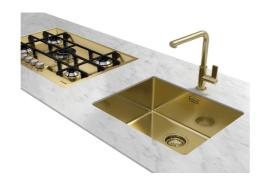

### Sink KE Gold

Kitchen Sinks Code: 2156 859

#### **DETAILS**

| Coloring               | Gold                                                            |
|------------------------|-----------------------------------------------------------------|
| Edge/Installation Type | Undermount                                                      |
| Finish                 | PVD                                                             |
| Material               | AISI 304 stainless steel                                        |
| Texture                | Foster brushed                                                  |
| Base                   | 45 cm                                                           |
| Dimensions             | 440x440 mm                                                      |
| Standard fittings      | Fixing hooks, gasket, drain, overflow and siphon, boxed packing |
| Mixer holes            | No standard holes                                               |
|                        |                                                                 |

| Built-in hole             | View technical data sheet                                                                                                                                                                                                                                                                                                                    |
|---------------------------|----------------------------------------------------------------------------------------------------------------------------------------------------------------------------------------------------------------------------------------------------------------------------------------------------------------------------------------------|
| Drainer                   | No                                                                                                                                                                                                                                                                                                                                           |
| Width                     | 44 cm                                                                                                                                                                                                                                                                                                                                        |
| Bowl dimension            | 400x400mm                                                                                                                                                                                                                                                                                                                                    |
| Number of bowls           | 1 bowl                                                                                                                                                                                                                                                                                                                                       |
| Waste fitting             | 3,5" drain                                                                                                                                                                                                                                                                                                                                   |
| FEATURES                  |                                                                                                                                                                                                                                                                                                                                              |
| Basket 3,5" waste fitting | The drain is equipped with a large 3.5" drain, with the practical basket cap that prevents the discharge of solid parts.                                                                                                                                                                                                                     |
| Gold                      | The Gold finish is obtained by treating the steel with a physical process called PVD (Physical Vacuum Deposition) which deposits particles of noble metals on the surface. The result is a unique and refined aesthetic effect, and an improvement in the mechanical properties of the steel that is more resistant to shocks and scratches. |
| High thickness            | Imm thick steel. A significant thickness, which guarantees the maximum sturdiness and durability.                                                                                                                                                                                                                                            |
| Perimetral overflow       | The overflow is always a security on the Foster sinks that prevents the overflow of water in case of oversights. The perimeter drain solution improves aesthetics thanks to its square and essential shape.                                                                                                                                  |
| Small radius              | Bowls with squared shapes with a modern design and an increased capacity, for a minimal aesthetics connected with an extreme practicity.                                                                                                                                                                                                     |

#### **RECOMMENDED PAIRINGS**

Mixer Tap Omega Gold