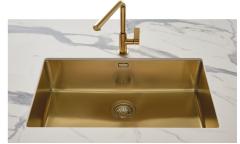

### Sink KE Gold

Kitchen Sinks Code: 2156 859

#### **DETAILS**

| Coloring               | Gold                                                            |
|------------------------|-----------------------------------------------------------------|
| Edge/Installation Type | Undermount                                                      |
| Finish                 | PVD                                                             |
| Material               | AISI 304 stainless steel                                        |
| Texture                | Foster brushed                                                  |
| Base                   | 45 cm                                                           |
| Dimensions             | 440x440 mm                                                      |
| Standard fittings      | Fixing hooks, gasket, drain, overflow and siphon, boxed packing |
| Mixer holes            | No standard holes                                               |
|                        |                                                                 |

| Built-in hole             | View technical data sheet                                                                                                                                                                                                                                                                                                                    |
|---------------------------|----------------------------------------------------------------------------------------------------------------------------------------------------------------------------------------------------------------------------------------------------------------------------------------------------------------------------------------------|
| Drainer                   | No                                                                                                                                                                                                                                                                                                                                           |
| Width                     | 44 cm                                                                                                                                                                                                                                                                                                                                        |
| Bowl dimension            | 400x400mm                                                                                                                                                                                                                                                                                                                                    |
| Number of bowls           | 1 bowl                                                                                                                                                                                                                                                                                                                                       |
| Waste fitting             | 3,5" drain                                                                                                                                                                                                                                                                                                                                   |
| FEATURES                  |                                                                                                                                                                                                                                                                                                                                              |
| Basket 3,5" waste fitting | The drain is equipped with a large 3.5" drain, with the practical basket cap that prevents the discharge of solid parts.                                                                                                                                                                                                                     |
| Gold                      | The Gold finish is obtained by treating the steel with a physical process called PVD (Physical Vacuum Deposition) which deposits particles of noble metals on the surface. The result is a unique and refined aesthetic effect, and an improvement in the mechanical properties of the steel that is more resistant to shocks and scratches. |
| High thickness            | Imm thick steel. A significant thickness, which guarantees the maximum sturdiness and durability.                                                                                                                                                                                                                                            |
| Perimetral overflow       | The overflow is always a security on the Foster sinks that prevents the overflow of water in case of oversights. The perimeter drain solution improves aesthetics thanks to its square and essential shape.                                                                                                                                  |
| Small radius              | Bowls with squared shapes with a modern design and an increased capacity, for a minimal aesthetics connected with an extreme practicity.                                                                                                                                                                                                     |

#### **GALLERY**