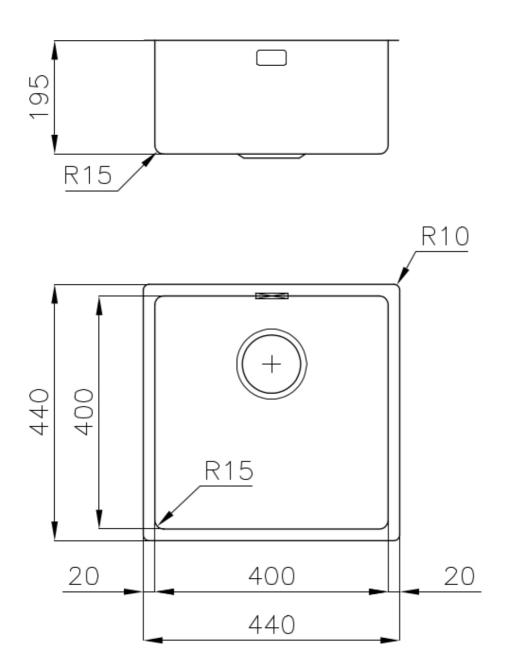

#### **DETAILS**

| Coloring               | Gold                                                            |
|------------------------|-----------------------------------------------------------------|
| Edge/Installation Type | Undermount                                                      |
| Finish                 | PVD                                                             |
| Material               | AISI 304 stainless steel                                        |
| Texture                | Foster brushed                                                  |
| Base                   | 45 cm                                                           |
| Dimensions             | 440x440 mm                                                      |
| Standard fittings      | Fixing hooks, gasket, drain, overflow and siphon, boxed packing |
| Mixer holes            | No standard holes                                               |
|                        |                                                                 |

| Built-in hole             | View technical data sheet                                                                                                                                                                                                                                                                                                                    |
|---------------------------|----------------------------------------------------------------------------------------------------------------------------------------------------------------------------------------------------------------------------------------------------------------------------------------------------------------------------------------------|
| Drainer                   | No                                                                                                                                                                                                                                                                                                                                           |
| Width                     | 44 cm                                                                                                                                                                                                                                                                                                                                        |
| Bowl dimension            | 400x400mm                                                                                                                                                                                                                                                                                                                                    |
| Number of bowls           | 1 bowl                                                                                                                                                                                                                                                                                                                                       |
| Waste fitting             | 3,5" drain                                                                                                                                                                                                                                                                                                                                   |
| FEATURES                  |                                                                                                                                                                                                                                                                                                                                              |
| Basket 3,5" waste fitting | The drain is equipped with a large 3.5" drain, with the practical basket cap that prevents the discharge of solid parts.                                                                                                                                                                                                                     |
| Gold                      | The Gold finish is obtained by treating the steel with a physical process called PVD (Physical Vacuum Deposition) which deposits particles of noble metals on the surface. The result is a unique and refined aesthetic effect, and an improvement in the mechanical properties of the steel that is more resistant to shocks and scratches. |
| High thickness            | Imm thick steel. A significant thickness, which guarantees the maximum sturdiness and durability.                                                                                                                                                                                                                                            |
| Perimetral overflow       | The overflow is always a security on the Foster sinks that prevents the overflow of water in case of oversights. The perimeter drain solution improves aesthetics thanks to its square and essential shape.                                                                                                                                  |
| Small radius              | Bowls with squared shapes with a modern design and an increased capacity, for a minimal aesthetics connected with an extreme practicity.                                                                                                                                                                                                     |

#### **TECHNICAL DATA**