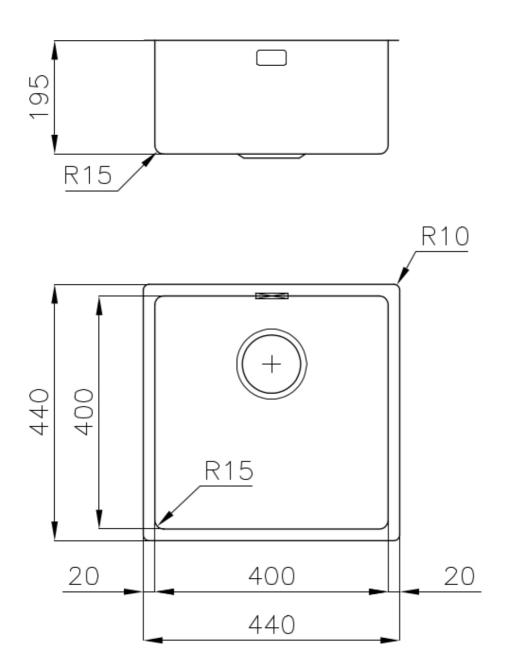

#### **DETAILS**

| Copper                                                          |
|-----------------------------------------------------------------|
| Undermount                                                      |
| PVD                                                             |
| AISI 304 stainless steel                                        |
| Foster brushed                                                  |
| 45 cm                                                           |
| 440x440 mm                                                      |
| Fixing hooks, gasket, drain, overflow and siphon, boxed packing |
| No standard holes                                               |
|                                                                 |

| Built-in hole             | View technical data sheet                                                                                                                                                                                                                                                                                                                   |
|---------------------------|---------------------------------------------------------------------------------------------------------------------------------------------------------------------------------------------------------------------------------------------------------------------------------------------------------------------------------------------|
| Drainer                   | No                                                                                                                                                                                                                                                                                                                                          |
| Width                     | 44 cm                                                                                                                                                                                                                                                                                                                                       |
| Bowl dimension            | 400x400mm                                                                                                                                                                                                                                                                                                                                   |
| Number of bowls           | 1 bowl                                                                                                                                                                                                                                                                                                                                      |
| Waste fitting             | 3,5" drain                                                                                                                                                                                                                                                                                                                                  |
| FEATURES                  |                                                                                                                                                                                                                                                                                                                                             |
| Basket 3,5" waste fitting | The drain is equipped with a large 3.5" drain, with the practical basket cap that prevents the discharge of solid parts.                                                                                                                                                                                                                    |
| Copper                    | The Copper finish is obtained by treating steel with a physical process called PVD (Phisical Vacuum Deposition) which deposits particles of noble metals on the surface. The result is a unique and refined aesthetic effect, and an improvement of the mechanical properties of the steel which is more resistant to impact and scratches. |
| High thickness            | Imm thick steel. A significant thickness, which guarantees the maximum sturdiness and durability.                                                                                                                                                                                                                                           |
| Perimetral overflow       | The overflow is always a security on the Foster sinks that prevents the overflow of water in case of oversights. The perimeter drain solution improves aesthetics thanks to its square and essential shape.                                                                                                                                 |
| Small radius              | Bowls with squared shapes with a modern design and an increased capacity, for a minimal aesthetics connected with an extreme practicity.                                                                                                                                                                                                    |

### **TECHNICAL DATA**