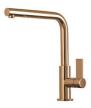

==



Cut out size Dimensioni per foratura top

#### **GALLERY**









#### **OPTIONAL ACCESSORIES**



Cestello inox



Glass chopping board



**HPDE** Chopping board



HPDE Twin chopping board



Iroko-wood chopping board with stainless steel colander



Iroko-wood sliding chopping board



Iroko-wood twin chopping board



Stainless steel colander



Stainless steel plate rack



Stainless steel plate rack



White basket



White bowl

### Foster ==







Graters kit with ring-holder and food collection tray

Stainless steel perforated tray

Stainless steel plate rack

#### **WARNING:**

The accessories 8159101, 8100303,8151000 are only usable in combination with 8644101 The accessories 8100154, 8154000 are only usable in combination with 8644004

#### **RECOMMENDED PAIRINGS**



Mixer Tap Omega Copper