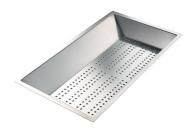

### Foster ==

Graters kit with ring-holder and food collection tray

Stainless steel perforated tray

Stainless steel plate rack