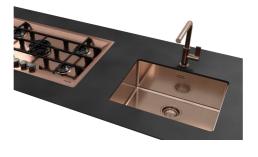

### **Sink KE Copper**

Kitchen Sinks Code: 2156 858

#### **DETAILS**

| Copper                                                          |
|-----------------------------------------------------------------|
| Undermount                                                      |
| PVD                                                             |
| AISI 304 stainless steel                                        |
| Foster brushed                                                  |
| 45 cm                                                           |
| 440x440 mm                                                      |
| Fixing hooks, gasket, drain, overflow and siphon, boxed packing |
| No standard holes                                               |
|                                                                 |

| Built-in hole             | View technical data sheet                                                                                                                                                                                                                                                                                                                   |
|---------------------------|---------------------------------------------------------------------------------------------------------------------------------------------------------------------------------------------------------------------------------------------------------------------------------------------------------------------------------------------|
| Drainer                   | No                                                                                                                                                                                                                                                                                                                                          |
| Width                     | 44 cm                                                                                                                                                                                                                                                                                                                                       |
| Bowl dimension            | 400x400mm                                                                                                                                                                                                                                                                                                                                   |
| Number of bowls           | 1 bowl                                                                                                                                                                                                                                                                                                                                      |
| Waste fitting             | 3,5" drain                                                                                                                                                                                                                                                                                                                                  |
| FEATURES                  |                                                                                                                                                                                                                                                                                                                                             |
| Basket 3,5" waste fitting | The drain is equipped with a large 3.5" drain, with the practical basket cap that prevents the discharge of solid parts.                                                                                                                                                                                                                    |
| Copper                    | The Copper finish is obtained by treating steel with a physical process called PVD (Phisical Vacuum Deposition) which deposits particles of noble metals on the surface. The result is a unique and refined aesthetic effect, and an improvement of the mechanical properties of the steel which is more resistant to impact and scratches. |
| High thickness            | Imm thick steel. A significant thickness, which guarantees the maximum sturdiness and durability.                                                                                                                                                                                                                                           |
| Perimetral overflow       | The overflow is always a security on the Foster sinks that prevents the overflow of water in case of oversights. The perimeter drain solution improves aesthetics thanks to its square and essential shape.                                                                                                                                 |
| Small radius              | Bowls with squared shapes with a modern design and an increased capacity, for a minimal aesthetics connected with an extreme practicity.                                                                                                                                                                                                    |