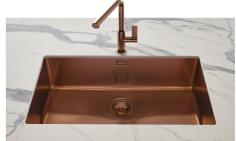

### **Sink KE Copper**

Kitchen Sinks Code: 2156 858

#### **DETAILS**

| Copper                                                          |
|-----------------------------------------------------------------|
| Undermount                                                      |
| PVD                                                             |
| AISI 304 stainless steel                                        |
| Foster brushed                                                  |
| 45 cm                                                           |
| 440x440 mm                                                      |
| Fixing hooks, gasket, drain, overflow and siphon, boxed packing |
| No standard holes                                               |
|                                                                 |

| Built-in hole             | View technical data sheet                                                                                                                                                                                                                                                                                                                   |
|---------------------------|---------------------------------------------------------------------------------------------------------------------------------------------------------------------------------------------------------------------------------------------------------------------------------------------------------------------------------------------|
| Drainer                   | No                                                                                                                                                                                                                                                                                                                                          |
| Width                     | 44 cm                                                                                                                                                                                                                                                                                                                                       |
| Bowl dimension            | 400x400mm                                                                                                                                                                                                                                                                                                                                   |
| Number of bowls           | 1 bowl                                                                                                                                                                                                                                                                                                                                      |
| Waste fitting             | 3,5" drain                                                                                                                                                                                                                                                                                                                                  |
| FEATURES                  |                                                                                                                                                                                                                                                                                                                                             |
| Basket 3,5" waste fitting | The drain is equipped with a large 3.5" drain, with the practical basket cap that prevents the discharge of solid parts.                                                                                                                                                                                                                    |
| Copper                    | The Copper finish is obtained by treating steel with a physical process called PVD (Phisical Vacuum Deposition) which deposits particles of noble metals on the surface. The result is a unique and refined aesthetic effect, and an improvement of the mechanical properties of the steel which is more resistant to impact and scratches. |
| High thickness            | Imm thick steel. A significant thickness, which guarantees the maximum sturdiness and durability.                                                                                                                                                                                                                                           |
| Perimetral overflow       | The overflow is always a security on the Foster sinks that prevents the overflow of water in case of oversights. The perimeter drain solution improves aesthetics thanks to its square and essential shape.                                                                                                                                 |
| Small radius              | Bowls with squared shapes with a modern design and an increased capacity, for a minimal aesthetics connected with an extreme practicity.                                                                                                                                                                                                    |