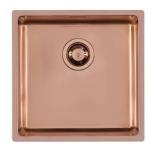

### **Sink KE Copper**

Kitchen Sinks Code: 2156 858

#### **DETAILS**

| Copper                                                          |
|-----------------------------------------------------------------|
| Undermount                                                      |
| PVD                                                             |
| AISI 304 stainless steel                                        |
| Foster brushed                                                  |
| 45 cm                                                           |
| 440x440 mm                                                      |
| Fixing hooks, gasket, drain, overflow and siphon, boxed packing |
| No standard holes                                               |
|                                                                 |