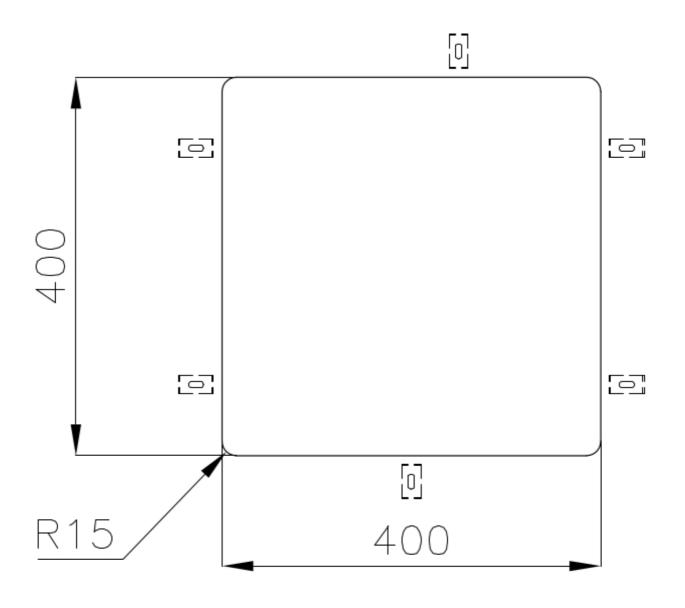

|
| Perimetral overflow       | The overflow is always a security on the Foster sinks that prevents the overflow of water in case of oversights. The perimeter drain solution improves aesthetics thanks to its square and essential shape.                                                                                                                                 |
| Small radius              | Bowls with squared shapes with a modern design and an increased capacity, for a minimal aesthetics connected with an extreme practicity.                                                                                                                                                                                                    |

### **TECHNICAL DATA**

# Foster ==



## Foster ==



Cut out size Dimensioni per foratura top

#### **GALLERY**









#### **OPTIONAL ACCESSORIES**



Cestello inox



Glass chopping board



**HPDE** Chopping board



HPDE Twin chopping board



Iroko-wood chopping board with stainless steel colander



Iroko-wood sliding chopping board



Iroko-wood twin chopping board



Stainless steel colander



Stainless steel plate rack



Stainless steel plate rack



White basket



White bowl

### Foster ==







Graters kit with ring-holder and food collection tray

Stainless steel perforated tray

Stainless steel plate rack

#### **WARNING:**

The accessories 8159101, 8100303,8151000 are only usable in combination with 8644101 The accessories 8100154, 8154000 are only usable in combination with 8644004

#### **RECOMMENDED PAIRINGS**



Mix