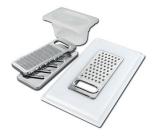

### Foster ==

Graters kit with ring-holder and food collection tray

Stainless steel perforated tray

Stainless steel plate rack