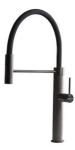

==



Cut out size Dimensioni per foratura top

#### **GALLERY**







#### **OPTIONAL ACCESSORIES**



Cestello inox



Glass chopping board



**HPDE** Chopping board



HPDE Twin chopping board



Iroko-wood chopping board with stainless steel colander



Iroko-wood sliding chopping board



Iroko-wood twin chopping board



Stainless steel colander



Stainless steel plate rack



Stainless steel plate rack



White basket



White bowl

## Foster ==







Graters kit with ring-holder and food collection tray

Stainless steel perforated tray

Stainless steel plate rack

#### **WARNING:**

The accessories 8159101, 8100303,8151000 are only usable in combination with 8644101 The accessories 8100154, 8154000 are only usable in combination with 8644004

#### **RECOMMENDED PAIRINGS**







Mixer Tap Skin Gun Metal



#### **OPTIONAL AUTOMATIC WASTE FITTINGS**



Gun Metal automatic waste fitting



Space Push Gun Metal automatic waste fitting