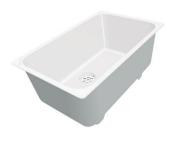

### Sink KE Gun Metal

Kitchen Sinks Code: 2155 856

#### **DETAILS**

| Gun Metal                                                       |
|-----------------------------------------------------------------|
| Undermount                                                      |
| PVD                                                             |
| AISI 304 stainless steel                                        |
| Foster brushed                                                  |
| 60 cm                                                           |
| 540x440 mm                                                      |
| Fixing hooks, gasket, drain, overflow and siphon, boxed packing |
| No standard holes                                               |
|                                                                 |

| Built-in hole             | View technical data sheet                                                                                                                                                                                                                                                                                                                      |
|---------------------------|------------------------------------------------------------------------------------------------------------------------------------------------------------------------------------------------------------------------------------------------------------------------------------------------------------------------------------------------|
| Drainer                   | No                                                                                                                                                                                                                                                                                                                                             |
| Width                     | 54 cm                                                                                                                                                                                                                                                                                                                                          |
| Bowl dimension            | 500x400mm                                                                                                                                                                                                                                                                                                                                      |
| Number of bowls           | 1 bowl                                                                                                                                                                                                                                                                                                                                         |
| Waste fitting             | 3,5" drain                                                                                                                                                                                                                                                                                                                                     |
| FEATURES                  |                                                                                                                                                                                                                                                                                                                                                |
| Basket 3,5" waste fitting | The drain is equipped with a large 3.5" drain, with the practical basket cap that prevents the discharge of solid parts.                                                                                                                                                                                                                       |
| Gun Metal                 | The Gun Metal finish is obtained by treating steel with a physical process called PVD (Phisical Vacuum Deposition) which deposits particles of noble metals on the surface. The result is a unique and refined aesthetic effect, and an improvement of the mechanical properties of the steel which is more resistant to impact and scratches. |
| High thickness            | Imm thick steel. A significant thickness, which guarantees the maximum sturdiness and durability.                                                                                                                                                                                                                                              |
| Perimetral overflow       | The overflow is always a security on the Foster sinks that prevents the overflow of water in case of oversights. The perimeter drain solution improves aesthetics thanks to its square and essential shape.                                                                                                                                    |
| Small radius              | Bowls with squared shapes with a modern design and an increased capacity, for a minimal aesthetics connected with an extreme practicity.                                                                                                                                                                                                       |