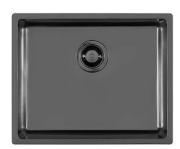

### Sink KE Gun Metal

Kitchen Sinks Code: 2155 856

#### **DETAILS**

| Gun Metal                                                       |
|-----------------------------------------------------------------|
| Undermount                                                      |
| PVD                                                             |
| AISI 304 stainless steel                                        |
| Foster brushed                                                  |
| 60 cm                                                           |
| 540x440 mm                                                      |
| Fixing hooks, gasket, drain, overflow and siphon, boxed packing |
| No standard holes                                               |
|                                                                 |