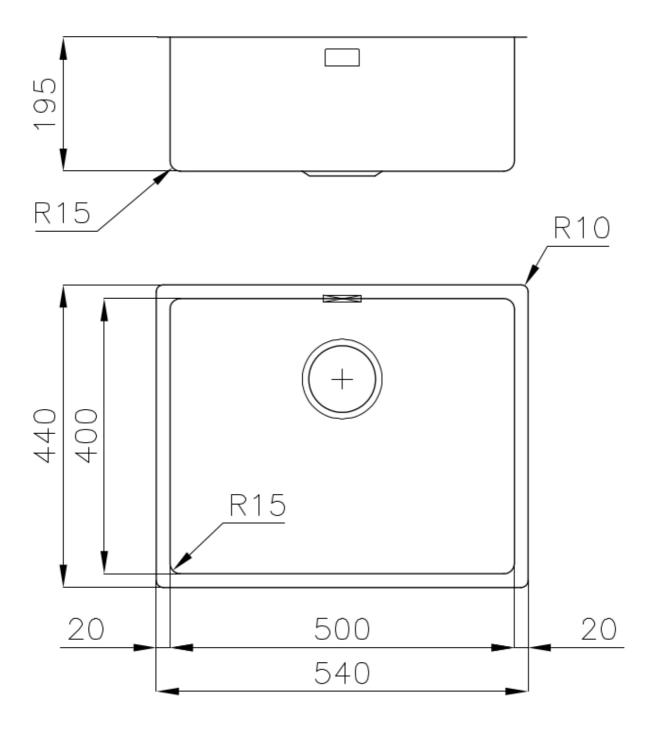

#### **DETAILS**

| Gun Metal                                                       |
|-----------------------------------------------------------------|
| Undermount                                                      |
| PVD                                                             |
| AISI 304 stainless steel                                        |
| Foster brushed                                                  |
| 60 cm                                                           |
| 540x440 mm                                                      |
| Fixing hooks, gasket, drain, overflow and siphon, boxed packing |
| No standard holes                                               |
|                                                                 |

| Built-in hole             | View technical data sheet                                                                                                                                                                                                                                                                                                                      |
|---------------------------|------------------------------------------------------------------------------------------------------------------------------------------------------------------------------------------------------------------------------------------------------------------------------------------------------------------------------------------------|
| Drainer                   | No                                                                                                                                                                                                                                                                                                                                             |
| Width                     | 54 cm                                                                                                                                                                                                                                                                                                                                          |
| Bowl dimension            | 500x400mm                                                                                                                                                                                                                                                                                                                                      |
| Number of bowls           | 1 bowl                                                                                                                                                                                                                                                                                                                                         |
| Waste fitting             | 3,5" drain                                                                                                                                                                                                                                                                                                                                     |
| FEATURES                  |                                                                                                                                                                                                                                                                                                                                                |
| Basket 3,5" waste fitting | The drain is equipped with a large 3.5" drain, with the practical basket cap that prevents the discharge of solid parts.                                                                                                                                                                                                                       |
| Gun Metal                 | The Gun Metal finish is obtained by treating steel with a physical process called PVD (Phisical Vacuum Deposition) which deposits particles of noble metals on the surface. The result is a unique and refined aesthetic effect, and an improvement of the mechanical properties of the steel which is more resistant to impact and scratches. |
| High thickness            | Imm thick steel. A significant thickness, which guarantees the maximum sturdiness and durability.                                                                                                                                                                                                                                              |
| Perimetral overflow       | The overflow is always a security on the Foster sinks that prevents the overflow of water in case of oversights. The perimeter drain solution improves aesthetics thanks to its square and essential shape.                                                                                                                                    |
| Small radius              | Bowls with squared shapes with a modern design and an increased capacity, for a minimal aesthetics connected with an extreme practicity.                                                                                                                                                                                                       |

#### **TECHNICAL DATA**