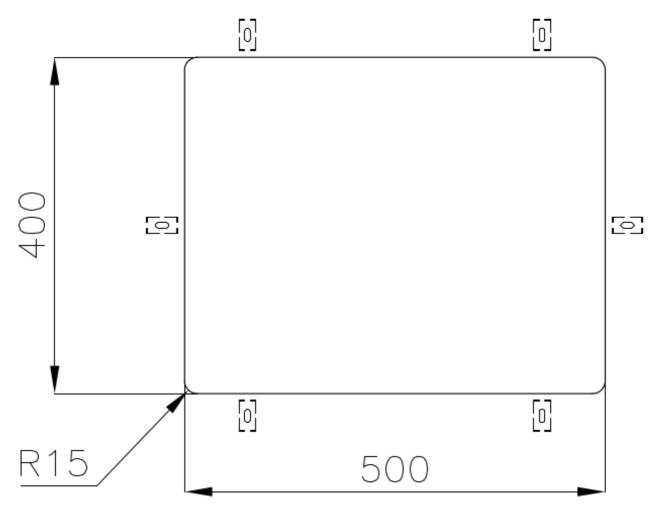

|
| Perimetral overflow       | The overflow is always a security on the Foster sinks that prevents the overflow of water in case of oversights. The perimeter drain solution improves aesthetics thanks to its square and essential shape.                                                                                                                                    |
| Small radius              | Bowls with squared shapes with a modern design and an increased capacity, for a minimal aesthetics connected with an extreme practicity.                                                                                                                                                                                                       |

#### **TECHNICAL DATA**

# Foster ==



## Foster ==



Cut out size Dimensioni per foratura top

#### **GALLERY**







#### **OPTIONAL ACCESSORIES**



Cestello inox



Glass chopping board



**HPDE** Chopping board



HPDE Twin chopping board



Iroko-wood chopping board with stainless steel colander



Iroko-wood sliding chopping board



Iroko-wood twin chopping board



Stainless steel colander



Stainless steel plate rack



Stainless steel plate rack



White basket



White bowl

## Foster ==







Graters kit with ring-holder and food collection tray

Stainless steel perforated tray

Stainless steel plate rack

#### **WARNING:**

The accessories 8159101, 8100303,8151000 are only usable in combination with 8644101 The accessories 8100154, 8154000 are only usable in combination with 8644004

#### **RECOMMENDED PAIRINGS**







Mi