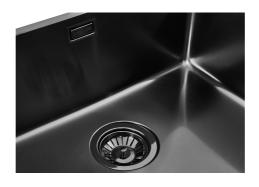

### Sink KE Gun Metal

Kitchen Sinks Code: 2155 856

#### **DETAILS**

| Gun Metal                                                       |
|-----------------------------------------------------------------|
| Undermount                                                      |
| PVD                                                             |
| AISI 304 stainless steel                                        |
| Foster brushed                                                  |
| 60 cm                                                           |
| 540x440 mm                                                      |
| Fixing hooks, gasket, drain, overflow and siphon, boxed packing |
| No standard holes                                               |
|                                                                 |

| Built-in hole             | View technical data sheet                                                                                                                                                                                                                                                                                                                      |
|---------------------------|------------------------------------------------------------------------------------------------------------------------------------------------------------------------------------------------------------------------------------------------------------------------------------------------------------------------------------------------|
| Drainer                   | No                                                                                                                                                                                                                                                                                                                                             |
| Width                     | 54 cm                                                                                                                                                                                                                                                                                                                                          |
| Bowl dimension            | 500x400mm                                                                                                                                                                                                                                                                                                                                      |
| Number of bowls           | 1 bowl                                                                                                                                                                                                                                                                                                                                         |
| Waste fitting             | 3,5" drain                                                                                                                                                                                                                                                                                                                                     |
| FEATURES                  |                                                                                                                                                                                                                                                                                                                                                |
| Basket 3,5" waste fitting | The drain is equipped with a large 3.5" drain, with the practical basket cap that prevents the discharge of solid parts.                                                                                                                                                                                                                       |
| Gun Metal                 | The Gun Metal finish is obtained by treating steel with a physical process called PVD (Phisical Vacuum Deposition) which deposits particles of noble metals on the surface. The result is a unique and refined aesthetic effect, and an improvement of the mechanical properties of the steel which is more resistant to impact and scratches. |
| High thickness            | Imm thick steel. A significant thickness, which guarantees the maximum sturdiness and durability.                                                                                                                                                                                                                                              |
| Perimetral overflow       | The overflow is always a security on the Foster sinks that prevents the overflow of water in case of oversights. The perimeter drain solution improves aesthetics thanks to its square and essential shape.                                                                                                                                    |
| Small radius              | Bowls with squared shapes with a modern design and an increased capacity, for a minimal aesthetics connected with an extreme practicity.                                                                                                                                                                                                       |