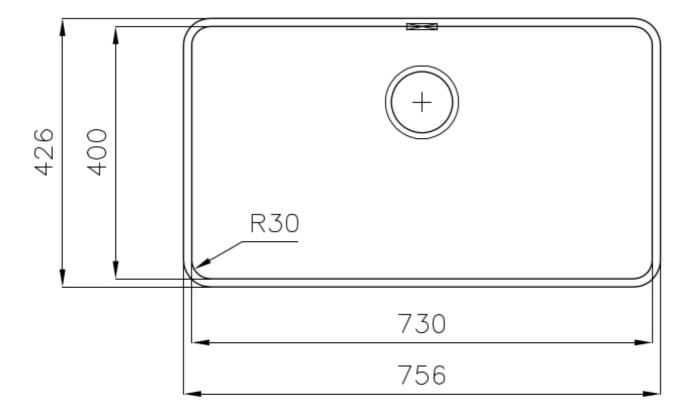

#### **DETAILS**

| Edge/Installation Type | Undermount                                                      |
|------------------------|-----------------------------------------------------------------|
| Material               | AISI 304 stainless steel                                        |
| Texture                | Foster brushed                                                  |
| Base                   | 80 cm                                                           |
| Dimensions             | 770x440 mm                                                      |
| Standard fittings      | Fixing hooks, gasket, drain, overflow and siphon, boxed packing |
| Mixer holes            | No standard holes                                               |
| Built-in hole          | View technical data sheet                                       |
| Drainer                | No                                                              |
|                        |                                                                 |

| Width                     | 77 cm                                                                                                                                                                                                       |
|---------------------------|-------------------------------------------------------------------------------------------------------------------------------------------------------------------------------------------------------------|
| Bowl dimension            | 730x400 mm                                                                                                                                                                                                  |
| Number of bowls           | 1 bowl                                                                                                                                                                                                      |
| Waste fitting             | 3,5" drain                                                                                                                                                                                                  |
| FEATURES                  |                                                                                                                                                                                                             |
| Basket 3,5" waste fitting | The drain is equipped with a large 3.5" drain, with the practical basket cap that prevents the discharge of solid parts.                                                                                    |
| Deep bowls                | This bowls reach an important depth, over 20 cm, thanks to the advanced production technology, that can be offer great capiency and practicity in all the washing operations.                               |
| High thickness            | Imm thick steel. A significant thickness, which guarantees the maximum sturdiness and durability.                                                                                                           |
| Perimetral overflow       | The overflow is always a security on the Foster sinks that prevents the overflow of water in case of oversights. The perimeter drain solution improves aesthetics thanks to its square and essential shape. |

#### **TECHNICAL DATA**