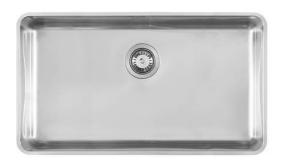

#### **DETAILS**

| Edge/Installation Type | Undermount                                                      |
|------------------------|-----------------------------------------------------------------|
| Material               | AISI 304 stainless steel                                        |
| Texture                | Foster brushed                                                  |
| Base                   | 80 cm                                                           |
| Dimensions             | 770x440 mm                                                      |
| Standard fittings      | Fixing hooks, gasket, drain, overflow and siphon, boxed packing |
| Mixer holes            | No standard holes                                               |
| Built-in hole          | View technical data sheet                                       |
| Drainer                | No                                                              |
|                        |                                                                 |

| Width                     | 77 cm                                                                                                                                                                                                       |
|---------------------------|-------------------------------------------------------------------------------------------------------------------------------------------------------------------------------------------------------------|
| Bowl dimension            | 730x400 mm                                                                                                                                                                                                  |
| Number of bowls           | 1 bowl                                                                                                                                                                                                      |
| Waste fitting             | 3,5" drain                                                                                                                                                                                                  |
| FEATURES                  |                                                                                                                                                                                                             |
| Basket 3,5" waste fitting | The drain is equipped with a large 3.5" drain, with the practical basket cap that prevents the discharge of solid parts.                                                                                    |
| Deep bowls                | This bowls reach an important depth, over 20 cm, thanks to the advanced production technology, that can be offer great capiency and practicity in all the washing operations.                               |
| High thickness            | Imm thick steel. A significant thickness, which guarantees the maximum sturdiness and durability.                                                                                                           |
| Perimetral overflow       | The overflow is always a security on the Foster sinks that prevents the overflow of water in case of oversights. The perimeter drain solution improves aesthetics thanks to its square and essential shape. |