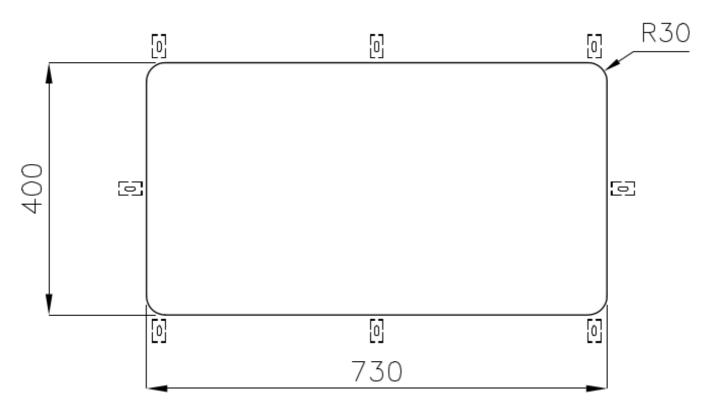

|
| Deep bowls                | This bowls reach an important depth, over 20 cm, thanks to the advanced production technology, that can be offer great capiency and practicity in all the washing operations.                               |
| High thickness            | Imm thick steel. A significant thickness, which guarantees the maximum sturdiness and durability.                                                                                                           |
| Perimetral overflow       | The overflow is always a security on the Foster sinks that prevents the overflow of water in case of oversights. The perimeter drain solution improves aesthetics thanks to its square and essential shape. |

#### **TECHNICAL DATA**

## Foster ==





### Foster ==



Cut out size — Dimensioni per foratura top

#### **GALLERY**





#### **OPTIONAL ACCESSORIES**



Cestello inox



**HPDE** Chopping board



HPDE Twin chopping board



Iroko-wood chopping board with stainless steel colander



Iroko-wood sliding chopping board



Iroko-wood twin chopping board



Stainless steel colander



Stainless steel plate rack



Stainless steel plate rack



White basket



White bowl



Graters kit with ring-holder and food collection tray







Stainless steel perforated tray

Stainless steel plate rack

#### **WARNING:**

The accessories 8159101, 8100303,8151000 are only usable in combination with 8644101 The accessories 8100154, 8154000 are only usable in combination with 8644004

#### **RECOMMENDED PAIRINGS**





Mixer Tap Drop

Mixer Tap Omega



####