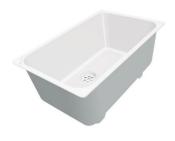

### **Sink S400**

Kitchen Sinks Code: 1870 850

#### **DETAILS**

| Edge/Installation Type | Undermount                                                      |
|------------------------|-----------------------------------------------------------------|
| Material               | AISI 304 stainless steel                                        |
| Texture                | Foster brushed                                                  |
| Base                   | 80 cm                                                           |
| Dimensions             | 770x440 mm                                                      |
| Standard fittings      | Fixing hooks, gasket, drain, overflow and siphon, boxed packing |
| Mixer holes            | No standard holes                                               |
| Built-in hole          | View technical data sheet                                       |
| Drainer                | No                                                              |
|                        |                                                                 |

| Width                     | 77 cm                                                                                                                                                                                                       |
|---------------------------|-------------------------------------------------------------------------------------------------------------------------------------------------------------------------------------------------------------|
| Bowl dimension            | 730x400 mm                                                                                                                                                                                                  |
| Number of bowls           | 1 bowl                                                                                                                                                                                                      |
| Waste fitting             | 3,5" drain                                                                                                                                                                                                  |
| FEATURES                  |                                                                                                                                                                                                             |
| Basket 3,5" waste fitting | The drain is equipped with a large 3.5" drain, with the practical basket cap that prevents the discharge of solid parts.                                                                                    |
| Deep bowls                | This bowls reach an important depth, over 20 cm, thanks to the advanced production technology, that can be offer great capiency and practicity in all the washing operations.                               |
| High thickness            | Imm thick steel. A significant thickness, which guarantees the maximum sturdiness and durability.                                                                                                           |
| Perimetral overflow       | The overflow is always a security on the Foster sinks that prevents the overflow of water in case of oversights. The perimeter drain solution improves aesthetics thanks to its square and essential shape. |