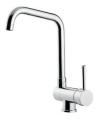

AL DATA**

## Foster ==





### Foster ==



Cut out size — Dimensioni per foratura top

#### **GALLERY**





#### **OPTIONAL ACCESSORIES**



Cestello inox



**HPDE** Chopping board



HPDE Twin chopping board



Iroko-wood chopping board with stainless steel colander



Iroko-wood sliding chopping board



Iroko-wood twin chopping board



Stainless steel colander



Stainless steel plate rack



Stainless steel plate rack



White basket



White bowl



Graters kit with ring-holder and food collection tray







Stainless steel perforated tray

Stainless steel plate rack

#### **WARNING:**

The accessories 8159101, 8100303,8151000 are only usable in combination with 8644101 The accessories 8100154, 8154000 are only usable in combination with 8644004

#### **RECOMMENDED PAIRINGS**





Mixer Tap Drop

Mixer Tap Omega



#### **OPTIONAL AUTOMATIC WASTE FITTINGS**



Automatic waste fitting



Space automatic waste fitting



Space automatic waste fitting



Space Light automatic waste fitting



Space Milano automatic waste fitting



Space Push automatic waste fitting