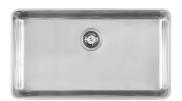

### **Sink S400**

Kitchen Sinks Code: 1870 850

#### **DETAILS**

| Edge/Installation Type | Undermount                                                      |
|------------------------|-----------------------------------------------------------------|
| Material               | AISI 304 stainless steel                                        |
| Texture                | Foster brushed                                                  |
| Base                   | 80 cm                                                           |
| Dimensions             | 770x440 mm                                                      |
| Standard fittings      | Fixing hooks, gasket, drain, overflow and siphon, boxed packing |
| Mixer holes            | No standard holes                                               |
| Built-in hole          | View technical data sheet                                       |
| Drainer                | No                                                              |
|                        |                                                                 |

| Width                     | 77 cm                                                                                                                                                                                                       |
|---------------------------|-------------------------------------------------------------------------------------------------------------------------------------------------------------------------------------------------------------|
| Bowl dimension            | 730x400 mm                                                                                                                                                                                                  |
| Number of bowls           | 1 bowl                                                                                                                                                                                                      |
| Waste fitting             | 3,5" drain                                                                                                                                                                                                  |
| FEATURES                  |                                                                                                                                                                                                             |
| Basket 3,5" waste fitting | The drain is equipped with a large 3.5" drain, with the practical basket cap that prevents the discharge of solid parts.                                                                                    |
| Deep bowls                | This bowls reach an important depth, over 20 cm, thanks to the advanced production technology, that can be offer great capiency and practicity in all the washing operations.                               |
| High thickness            | Imm thick steel. A significant thickness, which guarantees the maximum sturdiness and durability.                                                                                                           |
| Perimetral overflow       | The overflow is always a security on the Foster sinks that prevents the overflow of water in case of oversights. The perimeter drain solution improves aesthetics thanks to its square and essential shape. |