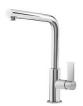

DATA**

## Foster ==





### Foster ==



Cut out size — Dimensioni per foratura top

#### **GALLERY**





#### **OPTIONAL ACCESSORIES**



Cestello inox



**HPDE** Chopping board



HPDE Twin chopping board



Iroko-wood chopping board with stainless steel colander



Iroko-wood sliding chopping board



Iroko-wood twin chopping board



Stainless steel colander



Stainless steel plate rack



Stainless steel plate rack



White basket



White bowl



Graters kit with ring-holder and food collection tray







Stainless steel perforated tray

Stainless steel plate rack

#### **WARNING:**

The accessories 8159101, 8100303,8151000 are only usable in combination with 8644101 The accessories 8100154, 8154000 are only usable in combination with 8644004

#### **RECOMMENDED PAIRINGS**





Mixer Tap Drop

Mixer Tap Omega



#### **OPTIONAL AUTOMATIC WASTE FITTINGS**



Automatic waste fitting



Space automatic waste fitting



Space automatic waste fitting



Space Light automatic waste fitting



Space Milano automatic waste fitting



Space Push automatic waste fitting