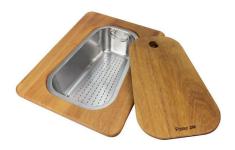

#### **OPTIONAL ACCESSORIES**

Cestello inox

**HPDE** Chopping board

HPDE Twin chopping board

Iroko-wood chopping board with stainless steel colander

Iroko-wood sliding chopping board

Iroko-wood twin chopping board