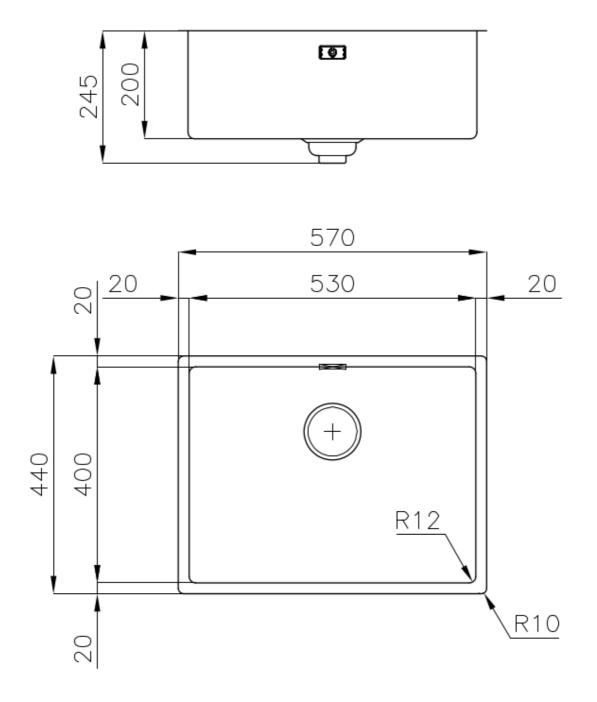

#### DETAILS

| Coloring               | Gun Metal                                                       |
|------------------------|-----------------------------------------------------------------|
| Edge/Installation Type | Flush-mount   Top-mount                                         |
| Finish                 | PVD                                                             |
| Material               | AISI 304 stainless steel                                        |
| Texture                | Foster brushed                                                  |
| Base                   | 60 cm                                                           |
| Dimensions             | 570x440 mm                                                      |
| Standard fittings      | Fixing hooks, gasket, drain, overflow and siphon, boxed packing |
| Mixer holes            | No standard holes                                               |

| Built-in hole   | View technical data sheet                                                                                                                                                      |
|-----------------|--------------------------------------------------------------------------------------------------------------------------------------------------------------------------------|
| Drainer         | No                                                                                                                                                                             |
| Width           | 57 cm                                                                                                                                                                          |
| Bowl dimension  | 530x400mm                                                                                                                                                                      |
| Number of bowls | 1 bowl                                                                                                                                                                         |
| Waste fitting   | Drain SPACE 3,5"                                                                                                                                                               |
| Notes:          | As the product consists of a single seamless steel surface with no gaps or interstices, the use of garbage disposal and waste fitting with automatic control is not permitted. |
|                 |                                                                                                                                                                                |

#### **TECHNICAL DATA**