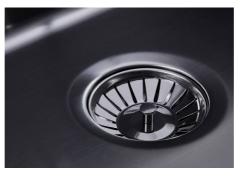

#### FEATURES

| Gun Metal                     | The Gun Metal finish is obtained by treating steel with a physical process called PVD (Phisical Vacuum Deposition) which deposits particles of noble metals on the surface. The result is a unique and refined aesthetic effect, and an improvement of the mechanical properties of the steel which is more resistant to impact and scratches. |
|-------------------------------|------------------------------------------------------------------------------------------------------------------------------------------------------------------------------------------------------------------------------------------------------------------------------------------------------------------------------------------------|
| ONE SEAMLESS STEEL<br>SURFACE | The waste-fitting and overflow are moulded on the sink. The product is therefore made out of one seamless steel surface, without gaps or interstices. A great plus in terms of hygiene.                                                                                                                                                        |
| Deep bowls                    | This bowls reach an important depth, over 20 cm, thanks to the advanced production technology, that can be offer great capiency and practicity in all the washing operations.                                                                                                                                                                  |
| High thickness                | 1mm thick steel. A significant thickness, which guarantees the maximum sturdiness and durability.                                                                                                                                                                                                                                              |
| Perimetral overflow           | The overflow is always a security on the Foster sinks that prevents the overflow of water in case of oversights. The perimeter drain solution improves aesthetics thanks to its square and essential shape.                                                                                                                                    |

| Save space system   | Drain and siphon are designed to leave as much space as possible in the under-sink area, more and more useful today for theseparate waste collection systems.                                         |
|---------------------|-------------------------------------------------------------------------------------------------------------------------------------------------------------------------------------------------------|
| Small radius        | Bowls with squared shapes with a modern design and an increased capacity, for a minimal aesthetics connected with an extreme practicity.                                                              |
| Space waste fitting | The elegant SPACE steel cap closes the drain and leaves no visible residues collected in the basket below. Space also has a small footprint and allows the optimal use of the under-sink compartment. |