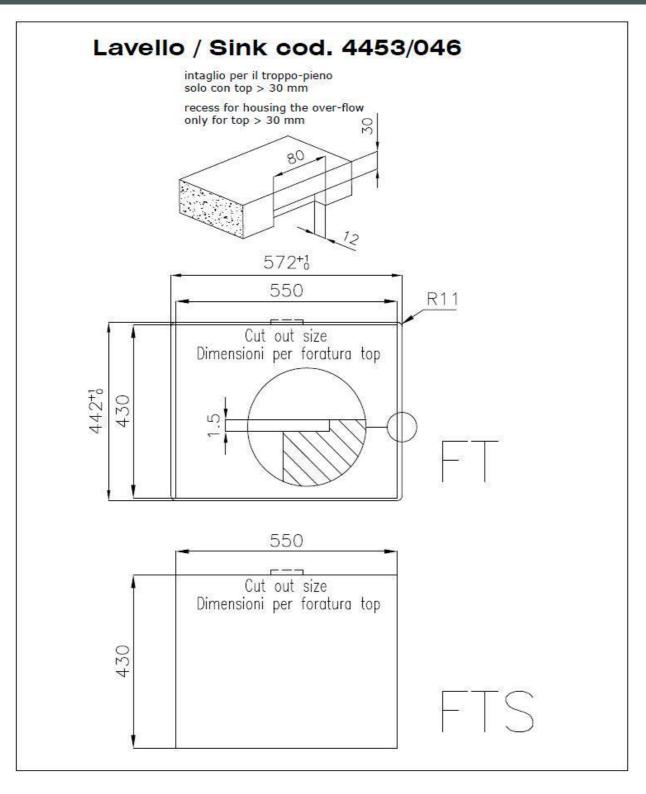

| Built-in hole   | View technical data sheet                                                                                                                                                      |
|-----------------|--------------------------------------------------------------------------------------------------------------------------------------------------------------------------------|
| Drainer         | No                                                                                                                                                                             |
| Width           | 57 cm                                                                                                                                                                          |
| Bowl dimension  | 530x400mm                                                                                                                                                                      |
| Number of bowls | 1 bowl                                                                                                                                                                         |
| Waste fitting   | Drain SPACE 3,5"                                                                                                                                                               |
| Notes:          | As the product consists of a single seamless steel surface with no gaps or interstices, the use of garbage disposal and waste fitting with automatic control is not permitted. |
|                 |                                                                                                                                                                                |

#### **TECHNICAL DATA**