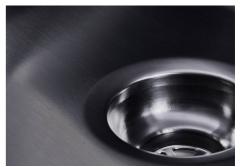

#### FEATURES

| Gun Metal                     | The Gun Metal finish is obtained by treating steel with a physical process called PVD (Phisical Vacuum Deposition) which deposits particles of noble metals on the surface. The result is a unique and refined aesthetic effect, and an improvement of the mechanical properties of the steel which is more resistant to impact and scratches. |
|-------------------------------|------------------------------------------------------------------------------------------------------------------------------------------------------------------------------------------------------------------------------------------------------------------------------------------------------------------------------------------------|
| ONE SEAMLESS STEEL<br>SURFACE | The waste-fitting and overflow are moulded on the sink. The product is therefore made out of one seamless steel surface, without gaps or interstices. A great plus in terms of hygiene.                                                                                                                                                        |
| Deep bowls                    | This bowls reach an important depth, over 20 cm, thanks to the advanced production technology, that can be offer great capiency and practicity in all the washing operations.                                                                                                                                                                  |
| High thickness                | 1mm thick steel. A significant thickness, which guarantees the maximum sturdiness and durability.                                                                                                                                                                                                                                              |
| Perimetral overflow           | The overflow is always a security on the Foster sinks that prevents the overflow of water in case of oversights. The perimeter drain solution improves aesthetics thanks to its square and essential shape.                                                                                                                                    |

| Save space system   | Drain and siphon are designed to leave as much space as possible in the under-sink area, more and more useful today for theseparate waste collection systems.                                         |
|---------------------|-------------------------------------------------------------------------------------------------------------------------------------------------------------------------------------------------------|
| Small radius        | Bowls with squared shapes with a modern design and an increased capacity, for a minimal aesthetics connected with an extreme practicity.                                                              |
| Space waste fitting | The elegant SPACE steel cap closes the drain and leaves no visible residues collected in the basket below. Space also has a small footprint and allows the optimal use of the under-sink compartment. |