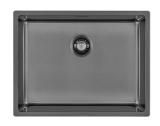

#### Sink Skin 530 Gun Metal

Kitchen Sinks Code: 4453 046

#### DETAILS

| Coloring               | Gun Metal                                                       |
|------------------------|-----------------------------------------------------------------|
| Edge/Installation Type | Flush-mount   Top-mount                                         |
| Finish                 | PVD                                                             |
| Material               | AISI 304 stainless steel                                        |
| Texture                | Foster brushed                                                  |
| Base                   | 60 cm                                                           |
| Dimensions             | 570x440 mm                                                      |
| Standard fittings      | Fixing hooks, gasket, drain, overflow and siphon, boxed packing |
| Mixer holes            | No standard holes                                               |

| Built-in hole   | View technical data sheet                                                                                                                                                      |
|-----------------|--------------------------------------------------------------------------------------------------------------------------------------------------------------------------------|
| Drainer         | No                                                                                                                                                                             |
| Width           | 57 cm                                                                                                                                                                          |
| Bowl dimension  | 530x400mm                                                                                                                                                                      |
| Number of bowls | 1 bowl                                                                                                                                                                         |
| Waste fitting   | Drain SPACE 3,5"                                                                                                                                                               |
| Notes:          | As the product consists of a single seamless steel surface with no gaps or interstices, the use of garbage disposal and waste fitting with automatic control is not permitted. |
|                 |                                                                                                                                                                                |