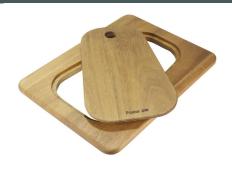

|
| Small radius        |                                                                                                                                                                                                             |
| Space waste fitting | The elegant SPACE steel cap closes the drain and leaves no visible residues collected in the basket below. Space also has a small footprint and allows the optimal use of the under-sink compartment.       |



### **TECHNICAL DATA**



### **OPTIONAL ACCESSORIES**



Cestello inox 8612 000



Glass chopping board 8631 300



Graters kit with ring-holder and food collection tray 8159 101



HPDE Chopping board 8657 001



HPDE Twin chopping board 8644 101



Iroko-wood chopping board with stainless steel colander 8644 042

# Foster ==



Iroko-wood sliding chopping board 8644 041



Iroko-wood twin chopping board 8644 004



Stainless steel colander 8154 000



Stainless steel perforated tray 8151 000



Stainless steel plate rack 8100 154



Stainless steel plate rack 8100 201



Stainless steel plate rack 8100 303



White bowl 8153 100

#### **WARNING:**

The accessories 8159101, 8100303,8151000 are only usable in combination with 8644101 The accessories 8100154, 8154000 are only usable in combination with 8644004



### **OPTIONAL AUTOMATIC WASTE FITTINGS**



Automatic waste fitting 8407 113



Space automatic waste fitting 8407 108



Space automatic waste fitting 8407 109



Space Light automatic waste fitting 8407 117



Space Milano automatic waste fitting 8407 115



Space Push automatic waste fitting 8407 116