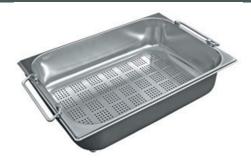

# Foster ==

Iroko-wood sliding chopping board 8644 041

Iroko-wood twin chopping board 8644 004

Stainless steel colander 8154 000

Stainless steel perforated tray 8151 000

Stainless steel plate rack 8100 154