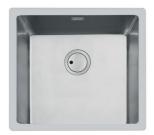

## Sink S4001 - 3124 060

Sinks

Code: 3124 060

### **DETAILS**

| Base                   | 60 cm                                                           |
|------------------------|-----------------------------------------------------------------|
| Edge/Installation Type | Filotop                                                         |
| Dimensions             | 500x450 mm                                                      |
| Standard fittings      | fixing hooks, gasket, drain, overflow and siphon, boxed packing |
| Mixer holes            | No standard holes                                               |
| Built-in hole          | View technical data sheet                                       |
| Drainer                | No                                                              |
| Width                  | 50 cm                                                           |
| Material/Finish        | Foster-brushed finish AISI 304 stainless steel                  |

| Bowl dimension      | 450x400mm                                                                                                                                                                                                   |
|---------------------|-------------------------------------------------------------------------------------------------------------------------------------------------------------------------------------------------------------|
| Number of bowls     | 1 bowl                                                                                                                                                                                                      |
| Waste fitting       | drain SPACE 3,5"                                                                                                                                                                                            |
| FEATURES            |                                                                                                                                                                                                             |
| Deep bowls          |                                                                                                                                                                                                             |
| High thickness      |                                                                                                                                                                                                             |
| Perimetral overflow | The overflow is always a security on the Foster sinks that prevents the overflow of water in case of oversights. The perimeter drain solution improves aesthetics thanks to its square and essential shape. |
| Save space system   | Drain and siphon are designed to leave as much space as possible in the under-sink area, more and more useful today for theseparate waste collection systems.                                               |
| Small radius        |                                                                                                                                                                                                             |
| Space waste fitting | The elegant SPACE steel cap closes the drain and leaves no visible residues collected in the basket below. Space also has a small footprint and allows the optimal use of the under-sink compartment.       |