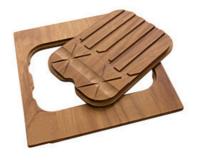

# Foster ==

Iroko-wood sliding chopping board 8644 041

Iroko-wood twin chopping board 8644 004

Stainless steel colander 8154 000

Stainless steel perforated tray 8151 000

Stainless steel plate rack 8100 154