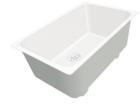

## Sink S4001 - 3124 060

Sinks

Code: 3124 060

### **DETAILS**

| Base                   | 60 cm                                                           |
|------------------------|-----------------------------------------------------------------|
| Edge/Installation Type | Filotop                                                         |
| Dimensions             | 500x450 mm                                                      |
| Standard fittings      | fixing hooks, gasket, drain, overflow and siphon, boxed packing |
| Mixer holes            | No standard holes                                               |
| Built-in hole          | View technical data sheet                                       |
| Drainer                | No                                                              |
| Width                  | 50 cm                                                           |
| Material/Finish        | Foster-brushed finish AISI 304 stainless steel                  |

| Bowl dimension      | 450x400mm                                                                                                                                                                                                   |
|---------------------|-------------------------------------------------------------------------------------------------------------------------------------------------------------------------------------------------------------|
| Number of bowls     | 1 bowl                                                                                                                                                                                                      |
| Waste fitting       | drain SPACE 3,5"                                                                                                                                                                                            |
| FEATURES            |                                                                                                                                                                                                             |
| Deep bowls          |                                                                                                                                                                                                             |
| High thickness      |                                                                                                                                                                                                             |
| Perimetral overflow | The overflow is always a security on the Foster sinks that prevents the overflow of water in case of oversights. The perimeter drain solution improves aesthetics thanks to its square and essential shape. |
| Save space system   | Drain and siphon are designed to leave as much space as possible in the under-sink area, more and more useful today for theseparate waste collection systems.                                               |
| Small radius        |                                                                                                                                                                                                             |
| Space waste fitting | The elegant SPACE steel cap closes the drain and leaves no visible residues collected in the basket below. Space also has a small footprint and allows the optimal use of the under-sink compartment.       |