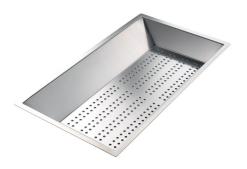

### **OPTIONAL ACCESSORIES**

Cestello inox 8612 000

Glass chopping board 8631 300

Graters kit with ring-holder and food collection tray 8159 101

HPDE Chopping board 8657 001

HPDE Twin chopping board 8644 101