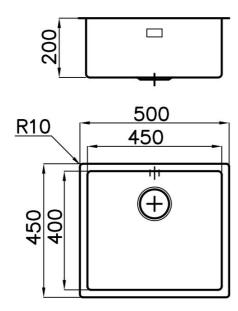

### **DETAILS**

| Base                   | 60 cm                                                           |
|------------------------|-----------------------------------------------------------------|
| Edge/Installation Type | Filotop                                                         |
| Dimensions             | 500x450 mm                                                      |
| Standard fittings      | fixing hooks, gasket, drain, overflow and siphon, boxed packing |
| Mixer holes            | No standard holes                                               |
| Built-in hole          | View technical data sheet                                       |
| Drainer                | No                                                              |
| Width                  | 50 cm                                                           |
| Material/Finish        | Foster-brushed finish AISI 304 stainless steel                  |

| Bowl dimension      | 450x400mm                                                                                                                                                                                                   |
|---------------------|-------------------------------------------------------------------------------------------------------------------------------------------------------------------------------------------------------------|
| Number of bowls     | 1 bowl                                                                                                                                                                                                      |
| Waste fitting       | drain SPACE 3,5"                                                                                                                                                                                            |
| FEATURES            |                                                                                                                                                                                                             |
| Deep bowls          |                                                                                                                                                                                                             |
| High thickness      |                                                                                                                                                                                                             |
| Perimetral overflow | The overflow is always a security on the Foster sinks that prevents the overflow of water in case of oversights. The perimeter drain solution improves aesthetics thanks to its square and essential shape. |
| Save space system   | Drain and siphon are designed to leave as much space as possible in the under-sink area, more and more useful today for theseparate waste collection systems.                                               |
| Small radius        |                                                                                                                                                                                                             |
| Space waste fitting | The elegant SPACE steel cap closes the drain and leaves no visible residues collected in the basket below. Space also has a small footprint and allows the optimal use of the under-sink compartment.       |