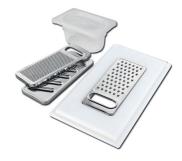

### **OPTIONAL ACCESSORIES**

Cestello inox 8612 000

Glass chopping board 8631 300

Graters kit with ring-holder and food collection tray 8159 101

HPDE Chopping board 8657 001

HPDE Twin chopping board 8644 101