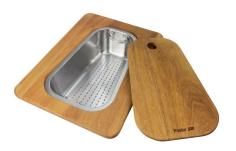

theseparate waste collection systems.                                               |
| Small radius        |                                                                                                                                                                                                             |
| Space waste fitting | The elegant SPACE steel cap closes the drain and leaves no visible residues collected in the basket below. Space also has a small footprint and allows the optimal use of the under-sink compartment.       |



### **TECHNICAL DATA**



### **OPTIONAL ACCESSORIES**



Cestello inox 8612 000



Glass chopping board 8631 300



Graters kit with ring-holder and food collection tray 8159 101



HPDE Chopping board 8657 001



HPDE Twin chopping board 8644 101



Iroko-wood chopping board with stainless steel colander 8644 042

# Foster ==



Iroko-wood sliding chopping board 8644 041



Iroko-wood twin chopping board 8644 004



Stainless steel colander 8154 000



Stainless steel perforated tray 8151 000



Stainless steel plate rack 8100 154



Stainless steel plate rack 8100 201



Stainless steel plate rack 8100 303



White bowl 8153 100

#### **WARNING:**

The accessories 8159101, 8100303,8151000 are only usable in combination with 8644101 The accessories 8100154, 8154000 are only usable in combination with 8644004



### **OPTIONAL AUTOMATIC WASTE FITTINGS**



Automatic waste fitting 8407 113



Space automatic waste fitting 8407 108



Space automatic waste fitting 8407 109



Space Light automatic waste fitting 8407 117



Space Milano