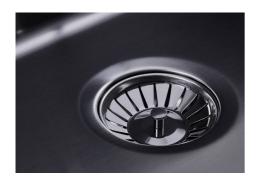

| Built-in hole                 | View technical data sheet (for all Flush-mount / Top-mount models and Under-mount models)                                                                                                                                                                                                                                                      |
|-------------------------------|------------------------------------------------------------------------------------------------------------------------------------------------------------------------------------------------------------------------------------------------------------------------------------------------------------------------------------------------|
| Drainer                       | No                                                                                                                                                                                                                                                                                                                                             |
| Width                         | 84 cm                                                                                                                                                                                                                                                                                                                                          |
| Bowl dimension                | 800x400mm                                                                                                                                                                                                                                                                                                                                      |
| Number of bowls               | 1 bowl                                                                                                                                                                                                                                                                                                                                         |
| Waste fitting                 | Drain SPACE 3,5"                                                                                                                                                                                                                                                                                                                               |
| Notes:                        | As the product consists of a single seamless steel surface with no gaps or interstices, the use of garbage disposal and waste fitting with automatic control is not permitted.                                                                                                                                                                 |
| FEATURES                      |                                                                                                                                                                                                                                                                                                                                                |
| Gun Metal                     | The Gun Metal finish is obtained by treating steel with a physical process called PVD (Phisical Vacuum Deposition) which deposits particles of noble metals on the surface. The result is a unique and refined aesthetic effect, and an improvement of the mechanical properties of the steel which is more resistant to impact and scratches. |
| ONE SEAMLESS STEEL<br>SURFACE | The waste-fitting and overflow are moulded on the sink. The product is therefore made out of one seamless steel surface, without gaps or interstices. A great plus in terms of hygiene.                                                                                                                                                        |
| Deep bowls                    | This bowls reach an important depth, over 20 cm, thanks to the advanced production technology, that can be offer great capiency and practicity in all the washing operations.                                                                                                                                                                  |
| High thickness                | 1mm thick steel. A significant thickness, which guarantees the maximum sturdiness and durability.                                                                                                                                                                                                                                              |
| Perimetral overflow           | The overflow is always a security on the Foster sinks that prevents the overflow of water in case of oversights. The perimeter drain solution improves aesthetics thanks to its square and essential shape.                                                                                                                                    |

| Save space system   | Drain and siphon are designed to leave as much space as possible in the under-sink area, more and more useful today for theseparate waste collection systems.                                         |
|---------------------|-------------------------------------------------------------------------------------------------------------------------------------------------------------------------------------------------------|
| Small radius        | Bowls with squared shapes with a modern design and an increased capacity, for a minimal aesthetics connected with an extreme practicity.                                                              |
| Space waste fitting | The elegant SPACE steel cap closes the drain and leaves no visible residues collected in the basket below. Space also has a small footprint and allows the optimal use of the under-sink compartment. |