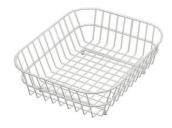

Graters kit with ring-holder and food collection tray 8159 101

Stainless steel perforated tray 8151 000

White basket 8612 100