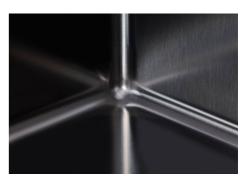

| Built-in hole                 | View technical data sheet (for all Flush-mount / Top-mount models and Under-mount models)                                                                                                                                                                                                                                                      |
|-------------------------------|------------------------------------------------------------------------------------------------------------------------------------------------------------------------------------------------------------------------------------------------------------------------------------------------------------------------------------------------|
| Drainer                       | No                                                                                                                                                                                                                                                                                                                                             |
| Width                         | 84 cm                                                                                                                                                                                                                                                                                                                                          |
| Bowl dimension                | 800x400mm                                                                                                                                                                                                                                                                                                                                      |
| Number of bowls               | 1 bowl                                                                                                                                                                                                                                                                                                                                         |
| Waste fitting                 | Drain SPACE 3,5"                                                                                                                                                                                                                                                                                                                               |
| Notes:                        | As the product consists of a single seamless steel surface with no gaps or interstices, the use of garbage disposal and waste fitting with automatic control is not permitted.                                                                                                                                                                 |
| FEATURES                      |                                                                                                                                                                                                                                                                                                                                                |
| Gun Metal                     | The Gun Metal finish is obtained by treating steel with a physical process called PVD (Phisical Vacuum Deposition) which deposits particles of noble metals on the surface. The result is a unique and refined aesthetic effect, and an improvement of the mechanical properties of the steel which is more resistant to impact and scratches. |
| ONE SEAMLESS STEEL<br>SURFACE | The waste-fitting and overflow are moulded on the sink. The product is therefore made out of one seamless steel surface, without gaps or interstices. A great plus in terms of hygiene.                                                                                                                                                        |
| Deep bowls                    | This bowls reach an important depth, over 20 cm, thanks to the advanced production technology, that can be offer great capiency and practicity in all the washing operations.                                                                                                                                                                  |
| High thickness                | 1mm thick steel. A significant thickness, which guarantees the maximum sturdiness and durability.                                                                                                                                                                                                                                              |
| Perimetral overflow           | The overflow is always a security on the Foster sinks that prevents the overflow of water in case of oversights. The perimeter drain solution improves aesthetics thanks to its square and essential shape.                                                                                                                                    |