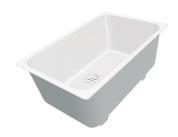

### Sink Skin Gun Metal - 4458 846

Kitchen Sinks

Code: 4458 846

#### **DETAILS**

| Coloring               | Gun Metal                                                       |
|------------------------|-----------------------------------------------------------------|
| Finish                 | PVD                                                             |
| Material               | AISI 304 stainless steel                                        |
| Texture                | Foster brushed                                                  |
| Base                   | 90 cm                                                           |
| Edge/Installation Type | Undermount                                                      |
| Dimensions             | 840x440 mm                                                      |
| Standard fittings      | Fixing hooks, gasket, drain, overflow and siphon, boxed packing |
| Mixer holes            | No standard holes                                               |
|                        |                                                                 |

| Built-in hole                 | View technical data sheet (for all Flush-mount / Top-mount models and Under-mount models)                                                                                                                                                                                                                                                      |
|-------------------------------|------------------------------------------------------------------------------------------------------------------------------------------------------------------------------------------------------------------------------------------------------------------------------------------------------------------------------------------------|
| Drainer                       | No                                                                                                                                                                                                                                                                                                                                             |
| Width                         | 84 cm                                                                                                                                                                                                                                                                                                                                          |
| Bowl dimension                | 800x400mm                                                                                                                                                                                                                                                                                                                                      |
| Number of bowls               | 1 bowl                                                                                                                                                                                                                                                                                                                                         |
| Waste fitting                 | Drain SPACE 3,5"                                                                                                                                                                                                                                                                                                                               |
| Notes:                        | As the product consists of a single seamless steel surface with no gaps or interstices, the use of garbage disposal and waste fitting with automatic control is not permitted.                                                                                                                                                                 |
| FEATURES                      |                                                                                                                                                                                                                                                                                                                                                |
| Gun Metal                     | The Gun Metal finish is obtained by treating steel with a physical process called PVD (Phisical Vacuum Deposition) which deposits particles of noble metals on the surface. The result is a unique and refined aesthetic effect, and an improvement of the mechanical properties of the steel which is more resistant to impact and scratches. |
| ONE SEAMLESS STEEL<br>SURFACE | The waste-fitting and overflow are moulded on the sink. The product is therefore made out of one seamless steel surface, without gaps or interstices. A great plus in terms of hygiene.                                                                                                                                                        |
| Deep bowls                    | This bowls reach an important depth, over 20 cm, thanks to the advanced production technology, that can be offer great capiency and practicity in all the washing operations.                                                                                                                                                                  |
| High thickness                | 1mm thick steel. A significant thickness, which guarantees the maximum sturdiness and durability.                                                                                                                                                                                                                                              |
| Perimetral overflow           | The overflow is always a security on the Foster sinks that prevents the overflow of water in case of oversights. The perimeter drain solution improves aesthetics thanks to its square and essential shape.                                                                                                                                    |