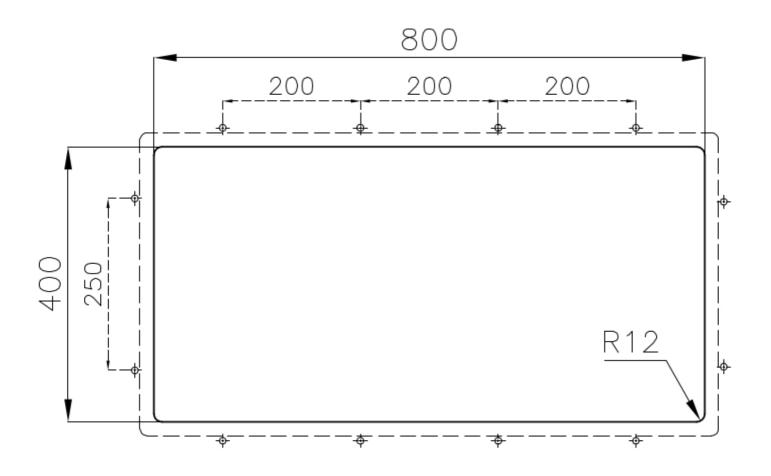

| Built-in hole                 | View technical data sheet (for all Flush-mount / Top-mount models and Under-mount models)                                                                                                                                                                                                                                                      |
|-------------------------------|------------------------------------------------------------------------------------------------------------------------------------------------------------------------------------------------------------------------------------------------------------------------------------------------------------------------------------------------|
| Drainer                       | No                                                                                                                                                                                                                                                                                                                                             |
| Width                         | 84 cm                                                                                                                                                                                                                                                                                                                                          |
| Bowl dimension                | 800x400mm                                                                                                                                                                                                                                                                                                                                      |
| Number of bowls               | 1 bowl                                                                                                                                                                                                                                                                                                                                         |
| Waste fitting                 | Drain SPACE 3,5"                                                                                                                                                                                                                                                                                                                               |
| Notes:                        | As the product consists of a single seamless steel surface with no gaps or interstices, the use of garbage disposal and waste fitting with automatic control is not permitted.                                                                                                                                                                 |
| FEATURES                      |                                                                                                                                                                                                                                                                                                                                                |
| Gun Metal                     | The Gun Metal finish is obtained by treating steel with a physical process called PVD (Phisical Vacuum Deposition) which deposits particles of noble metals on the surface. The result is a unique and refined aesthetic effect, and an improvement of the mechanical properties of the steel which is more resistant to impact and scratches. |
| ONE SEAMLESS STEEL<br>SURFACE | The waste-fitting and overflow are moulded on the sink. The product is therefore made out of one seamless steel surface, without gaps or interstices. A great plus in terms of hygiene.                                                                                                                                                        |
| Deep bowls                    | This bowls reach an important depth, over 20 cm, thanks to the advanced production technology, that can be offer great capiency and practicity in all the washing operations.                                                                                                                                                                  |
| High thickness                | 1mm thick steel. A significant thickness, which guarantees the maximum sturdiness and durability.                                                                                                                                                                                                                                              |
| Perimetral overflow           | The overflow is always a security on the Foster sinks that prevents the overflow of water in case of oversights. The perimeter drain solution improves aesthetics thanks to its square and essential shape.                                                                                                                                    |