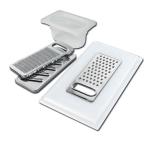

Graters kit with ring-holder and food collection tray 8159 101

Stainless steel perforated tray 8151 000

White basket 8612 100