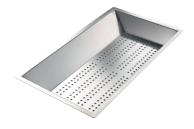

Graters kit with ring-holder and food collection tray 8159 101

Stainless steel perforated tray 8151 000

White basket 8612 100