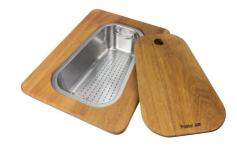

#### **OPTIONAL ACCESSORIES**

Cestello inox 8612 000

Glass chopping board 8631 300

HPDE Chopping board 8657 001

HPDE Twin chopping board 8644 101

Iroko-wood chopping board with stainless steel colander 8644 042