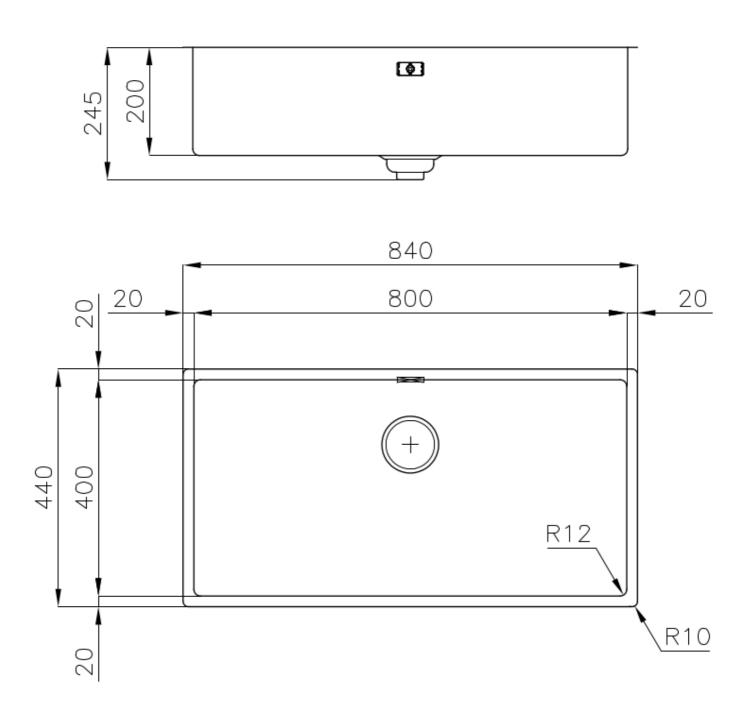

#### **DETAILS**

| Coloring               | Gun Metal                                                       |
|------------------------|-----------------------------------------------------------------|
| Finish                 | PVD                                                             |
| Material               | AISI 304 stainless steel                                        |
| Texture                | Foster brushed                                                  |
| Base                   | 90 cm                                                           |
| Edge/Installation Type | Undermount                                                      |
| Dimensions             | 840x440 mm                                                      |
| Standard fittings      | Fixing hooks, gasket, drain, overflow and siphon, boxed packing |
| Mixer holes            | No standard holes                                               |
|                        |                                                                 |

| Built-in hole                 | View technical data sheet (for all Flush-mount / Top-mount models and Under-mount models)                                                                                                                                                                                                                                                      |
|-------------------------------|------------------------------------------------------------------------------------------------------------------------------------------------------------------------------------------------------------------------------------------------------------------------------------------------------------------------------------------------|
| Drainer                       | No                                                                                                                                                                                                                                                                                                                                             |
| Width                         | 84 cm                                                                                                                                                                                                                                                                                                                                          |
| Bowl dimension                | 800x400mm                                                                                                                                                                                                                                                                                                                                      |
| Number of bowls               | 1 bowl                                                                                                                                                                                                                                                                                                                                         |
| Waste fitting                 | Drain SPACE 3,5"                                                                                                                                                                                                                                                                                                                               |
| Notes:                        | As the product consists of a single seamless steel surface with no gaps or interstices, the use of garbage disposal and waste fitting with automatic control is not permitted.                                                                                                                                                                 |
| FEATURES                      |                                                                                                                                                                                                                                                                                                                                                |
| Gun Metal                     | The Gun Metal finish is obtained by treating steel with a physical process called PVD (Phisical Vacuum Deposition) which deposits particles of noble metals on the surface. The result is a unique and refined aesthetic effect, and an improvement of the mechanical properties of the steel which is more resistant to impact and scratches. |
| ONE SEAMLESS STEEL<br>SURFACE | The waste-fitting and overflow are moulded on the sink. The product is therefore made out of one seamless steel surface, without gaps or interstices. A great plus in terms of hygiene.                                                                                                                                                        |
| Deep bowls                    | This bowls reach an important depth, over 20 cm, thanks to the advanced production technology, that can be offer great capiency and practicity in all the washing operations.                                                                                                                                                                  |
| High thickness                | 1mm thick steel. A significant thickness, which guarantees the maximum sturdiness and durability.                                                                                                                                                                                                                                              |
| Perimetral overflow           | The overflow is always a security on the Foster sinks that prevents the overflow of water in case of oversights. The perimeter drain solution improves aesthetics thanks to its square and essential shape.                                                                                                                                    |