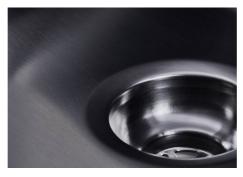

| Built-in hole                 | View technical data sheet (for all Flush-mount / Top-mount models and Under-mount models)                                                                                                                                                                                                                                                      |
|-------------------------------|------------------------------------------------------------------------------------------------------------------------------------------------------------------------------------------------------------------------------------------------------------------------------------------------------------------------------------------------|
| Drainer                       | No                                                                                                                                                                                                                                                                                                                                             |
| Width                         | 84 cm                                                                                                                                                                                                                                                                                                                                          |
| Bowl dimension                | 800x400mm                                                                                                                                                                                                                                                                                                                                      |
| Number of bowls               | 1 bowl                                                                                                                                                                                                                                                                                                                                         |
| Waste fitting                 | Drain SPACE 3,5"                                                                                                                                                                                                                                                                                                                               |
| Notes:                        | As the product consists of a single seamless steel surface with no gaps or interstices, the use of garbage disposal and waste fitting with automatic control is not permitted.                                                                                                                                                                 |
| FEATURES                      |                                                                                                                                                                                                                                                                                                                                                |
| Gun Metal                     | The Gun Metal finish is obtained by treating steel with a physical process called PVD (Phisical Vacuum Deposition) which deposits particles of noble metals on the surface. The result is a unique and refined aesthetic effect, and an improvement of the mechanical properties of the steel which is more resistant to impact and scratches. |
| ONE SEAMLESS STEEL<br>SURFACE | The waste-fitting and overflow are moulded on the sink. The product is therefore made out of one seamless steel surface, without gaps or interstices. A great plus in terms of hygiene.                                                                                                                                                        |
| Deep bowls                    | This bowls reach an important depth, over 20 cm, thanks to the advanced production technology, that can be offer great capiency and practicity in all the washing operations.                                                                                                                                                                  |
| High thickness                | 1mm thick steel. A significant thickness, which guarantees the maximum sturdiness and durability.                                                                                                                                                                                                                                              |
| Perimetral overflow           | The overflow is always a security on the Foster sinks that prevents the overflow of water in case of oversights. The perimeter drain solution improves aesthetics thanks to its square and essential shape.                                                                                                                                    |