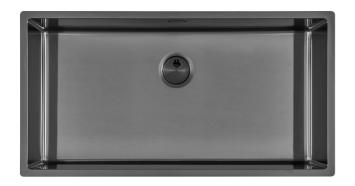

### Sink Skin Gun Metal - 4458 846

Kitchen Sinks

Code: 4458 846

#### **DETAILS**

| Coloring               | Gun Metal                                                       |
|------------------------|-----------------------------------------------------------------|
| Finish                 | PVD                                                             |
| Material               | AISI 304 stainless steel                                        |
| Texture                | Foster brushed                                                  |
| Base                   | 90 cm                                                           |
| Edge/Installation Type | Undermount                                                      |
| Dimensions             | 840x440 mm                                                      |
| Standard fittings      | Fixing hooks, gasket, drain, overflow and siphon, boxed packing |
| Mixer holes            | No standard holes                                               |
|                        |                                                                 |