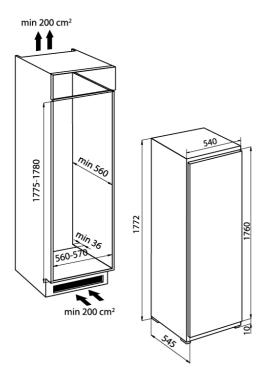

| Dimensions           | 540x1772x545 mm                                                                                                                                                                                                                                        |
|----------------------|--------------------------------------------------------------------------------------------------------------------------------------------------------------------------------------------------------------------------------------------------------|
| Lighting             | LED                                                                                                                                                                                                                                                    |
| Door                 | Reversible - std hinges on the right                                                                                                                                                                                                                   |
| Noise level          | 39dB(A)                                                                                                                                                                                                                                                |
| Control type         | Electronic control with LED display                                                                                                                                                                                                                    |
| Fridge type          | single-door built-in freezer                                                                                                                                                                                                                           |
| Туре                 | Built-in drawer freezer                                                                                                                                                                                                                                |
| FEATURES             |                                                                                                                                                                                                                                                        |
| Advanced fast freeze | These functions are available on models with digital programing; they respectively allow the freezing and quick cooling of large quantities of food.                                                                                                   |
| No-frost freezer     | The No-Frost technology removes moisture from the freezer with a forced ventilation system in controlled temperature and humidity conditions. No more ice that reduces the usable volume, glues packings one to the other and compromises performance. |