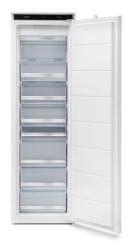

| Dimensions           | 540x1772x545 mm                                                                                                                                                                                                                                        |
|----------------------|--------------------------------------------------------------------------------------------------------------------------------------------------------------------------------------------------------------------------------------------------------|
| Lighting             | LED                                                                                                                                                                                                                                                    |
| Door                 | Reversible - std hinges on the right                                                                                                                                                                                                                   |
| Noise level          | 39dB(A)                                                                                                                                                                                                                                                |
| Control type         | Electronic control with LED display                                                                                                                                                                                                                    |
| Fridge type          | single-door built-in freezer                                                                                                                                                                                                                           |
| Туре                 | Built-in drawer freezer                                                                                                                                                                                                                                |
| FEATURES             |                                                                                                                                                                                                                                                        |
| Advanced fast freeze | These functions are available on models with digital programing; they respectively allow the freezing and quick cooling of large quantities of food.                                                                                                   |
| No-frost freezer     | The No-Frost technology removes moisture from the freezer with a forced ventilation system in controlled temperature and humidity conditions. No more ice that reduces the usable volume, glues packings one to the other and compromises performance. |